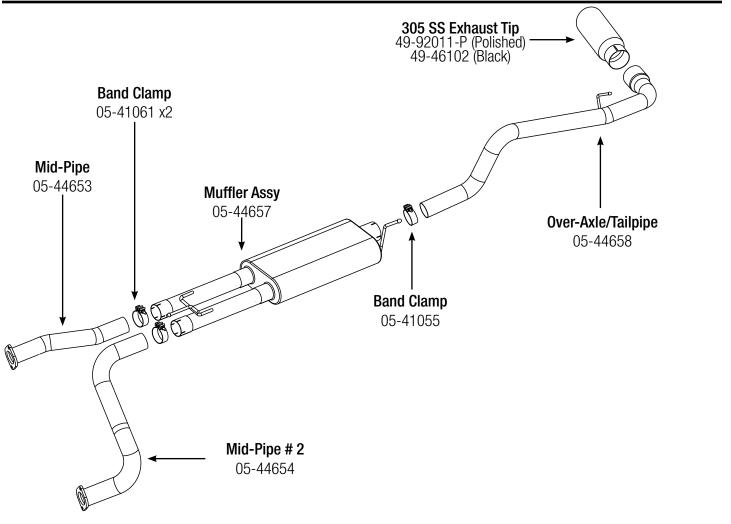

## **INSTALLATION INSTRUCTIONS**

MAKE: Nissan MODEL: Titan YEAR: 04-12 ENGINE: V8-5.6L WHEELBASE: 139.8

2.5"/3" Cat-Back 49-46102-B (Black Tlp) 49-46102-P (Polished Tip)

**Step 1:** (Read Instructions prior to installation) Remove your stock exhaust up to the catalytic converter from the rear of your truck working your way forward. Take caution not to damage the factory hardware and isolation mounts as they will be reused. It is recommended to not fully tighten the clamps until the entire system has been installed.

- **Step 2:** For faster installation spread the pieces of the exhaust along side of your vehicle according to the diagram shown.
- **Step 3:** Remove factory isolation mount brackets from vehicles frame to remove exhaust, once exhaust is removed transfer the isolation mounts back to the factory position.
- **Step 4:** Install mid-pipes using factory bolts at flanges. Do not over tighten, now slip band clamps over the ends of the Muffler Assembly and slide on to the mid-pipes.
- **Step 5:** Utilizing the factory isolation mounts now install over-axle/tailpipe and tighten all band clamps from front to rear.
- Step 6: Your installation is now complete. It is recommended to re-tighten all exhaust components after 50-100 miles.

## NOTES

• aFe recommends that the tailpipe be at least 1/2"-1" away from any body panels to avoid heat related body damage. Tighten and secure.

Caution: Allow time for your vehicle to cool down prior to installation. When working on or under your vehicle proceed with caution. Exhaust systems reach high temperatures and may cause serious burns. Wear protective safety equipment; eye goggles and gloves to ensure a safe installation. **aFe recommends professional installation on our products.**