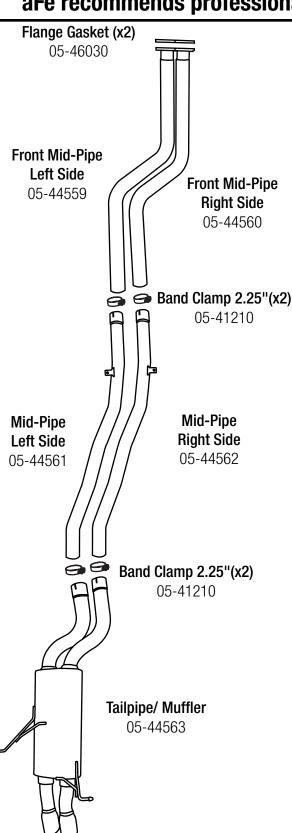

**Step 5:** Remove the stock exhaust system.

**Step 6:** Remove the rubber hangers off the stock exhaust and install them onto the aFe exhaust system.

**Step 7:** Using the supplied aFe gasket, install the left side aFe front mid pipe using the original nuts from step 3 and tighten.

**Step 8:** Using the other supplied gasket, install the right side aFe front mid pipe using the other 2 nuts from step 3 and tighten.

**Step 9:** Using the supplied aFe 2.25" band clamp, install the left side aFe mid pipe but do not tighten the band clamp.

**Step 10:** Using the supplied aFe 2.25" band clamp, install the right side aFe mid pipe but do not tighten the band clamp.

**Step 11:** Using two supplied aFe 2.25" band clamps, install the afe muffler setion onto the afe mid pipes but do not tighten.