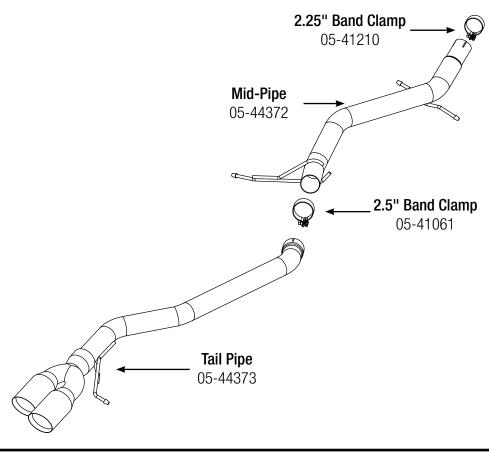

It is recommended to not fully tighten the clamps until the entire system has been installed.

- **Step 2:** For faster installation spread the pieces of the exhaust along side of your vehicle according to the diagram shown.
- **Step 3:** Install the Mid-pipe assembly using the existing isolation mounts and the supplied 2.25" band and clamp provided.
- **Step 4:** Install the Over axle tailpipe using the existing isolation mounts and the supplied 2.5" band clamp.
- **Step 5:** Now fully tighten the turbo band clamp. Your installation is now complete. It is recommended to re-tighten all exhaust components after the first 50-100 miles.