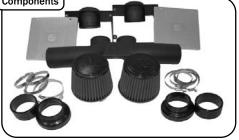

## Intake Kit Installation Instructions: 1999-2003 BMW M5 (E39)

| aFe                                                                              | Kit Part # | 54-10852  | Tools Required      | Part List:                |  |
|----------------------------------------------------------------------------------|------------|-----------|---------------------|---------------------------|--|
|                                                                                  | Make:      | BMW       | Slotted Screwdriver | 2 Air filter (24-40505)   |  |
|                                                                                  | Model:     | M5 (E39)  | 6mm Allen wrench    | 8 M6x1 button head screws |  |
|                                                                                  | Engine:    | V8 5.0L   | 5/16 Nut driver     | 1 Intake tube             |  |
|                                                                                  | Year:      | 1999-2003 |                     | 2 Housings                |  |
|                                                                                  |            |           |                     | 2 Housing covers          |  |
| P.O. Box 1719<br>Corona, CA 92878<br>Support: 951-493-7100<br>www.aFefilters.com |            |           |                     | 2 Reducer couplers        |  |
|                                                                                  |            |           |                     | 2 Straight couplers       |  |
|                                                                                  |            |           |                     | 2 Clamps #64              |  |
|                                                                                  |            |           |                     | 8 Clamps #52              |  |