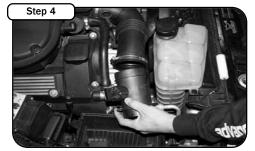

Complete Intake System

using a slotted screwdriver.

Step 5

Unplug both Mass air sensor plugs from sensors.

Remove clips from the mass air sensor and the air boxes and remove top half of air boxes and filters.