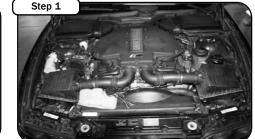

## Intake Kit Installation Instructions: 1999-2003 BMW M5 (E39)

| aFe                                                                              | Kit Part # | 54-10852  | Tools Required      | Part List:                |  |
|----------------------------------------------------------------------------------|------------|-----------|---------------------|---------------------------|--|
|                                                                                  | Make:      | BMW       | Slotted Screwdriver | 2 Air filter (24-40505)   |  |
|                                                                                  | Model:     | M5 (E39)  | 6mm Allen wrench    | 8 M6x1 button head screws |  |
|                                                                                  | Engine:    | V8 5.0L   | 5/16 Nut driver     | 1 Intake tube             |  |
|                                                                                  | Year:      | 1999-2003 |                     | 2 Housings                |  |
|                                                                                  |            |           |                     | 2 Housing covers          |  |
| P.O. Box 1719<br>Corona, CA 92878<br>Support: 951-493-7100<br>www.aFefilters.com |            |           |                     | 2 Reducer couplers        |  |
|                                                                                  |            |           |                     | 2 Straight couplers       |  |
|                                                                                  |            |           |                     | 2 Clamps #64              |  |
|                                                                                  |            |           |                     | 8 Clamps #52              |  |