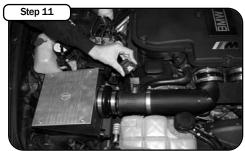

Install 2 provided High Flow aFe filters and tighten clamps.

Using provided button head screws install covers with the aFe logo facing the front of the vehicle.

Re-connect both mass air sensor plugs.

Your installation is now complete. Make sure you tighten all clamps and check all electrical connections. Re check periodically.