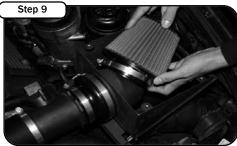

Install 2 provided High Flow aFe filters and tighten clamps.

Using provided button head screws install covers with the aFe logo facing the front of the vehicle.

Re-connect both mass air sensor plugs.

Your installation is now complete. Make sure you tighten all clamps and check all electrical connections. Re check periodically.