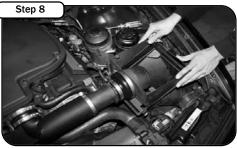

Install both air boxes using reducer couplers. Attach factory clips to secure to the air box and tighten clamps at coupler.

Remove both mass air sensors from the factory tubes using slotted screwdriver. Set aside for later use. Be sure to install sensors back to original side they were removed from.

Install 2 provided High Flow aFe filters and tighten clamps.

Using provided button head screws install covers with the aFe logo facing the front of the vehicle.

Re-connect both mass air sensor plugs.

Your installation is now complete. Make sure you tighten all clamps and check all electrical connections. Re check periodically.