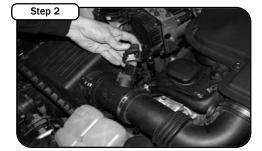

Complete Intake System

using a slotted screwdriver.

Step 5

Unplug both Mass air sensor plugs from sensors.

Remove clips from the mass air sensor and the air boxes and remove top half of air boxes and filters.