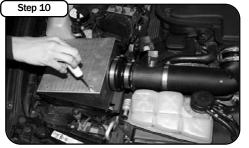

Install 2 provided High Flow aFe filters and tighten clamps.

Using provided button head screws install covers with the aFe logo facing the front of the vehicle.

Re-connect both mass air sensor plugs.

Your installation is now complete. Make sure you tighten all clamps and check all electrical connections. Re check periodically.