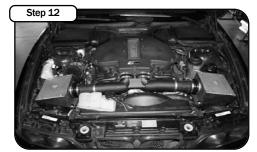

Install 2 provided High Flow aFe filters and tighten clamps.

Using provided button head screws install covers with the aFe logo facing the front of the vehicle.

Re-connect both mass air sensor plugs.

Your installation is now complete. Make sure you tighten all clamps and check all electrical connections. Re check periodically.