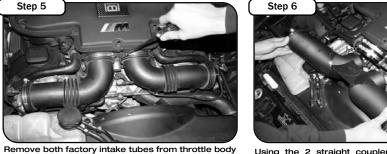

Complete Stock Intake

Using the 2 straight couplers provided in the kit install the high flow aFe intake tube.

Install mass air sensors into the tube by pressing the sensor onto the tube. Tighten down provided #52 clamps.

Install both air boxes using reducer couplers. Attach factory clips to secure to the air box and tighten clamps at coupler.

Remove both mass air sensors from the factory tubes using slotted screwdriver. Set aside for later use. Be sure to install sensors back to original side they were removed from.