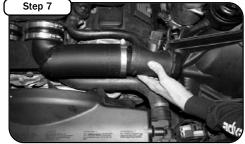

Complete Stock Intake

Using the 2 straight couplers provided in the kit install the high flow aFe intake tube.

Install mass air sensors into the tube by pressing the sensor onto the tube. Tighten down provided #52 clamps.

Install both air boxes using reducer couplers. Attach factory clips to secure to the air box and tighten clamps at coupler.

Remove both mass air sensors from the factory tubes using slotted screwdriver. Set aside for later use. Be sure to install sensors back to original side they were removed from.