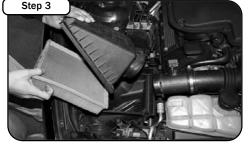

Complete Intake System

using a slotted screwdriver.

Step 5

Unplug both Mass air sensor plugs from sensors.

Remove clips from the mass air sensor and the air boxes and remove top half of air boxes and filters.