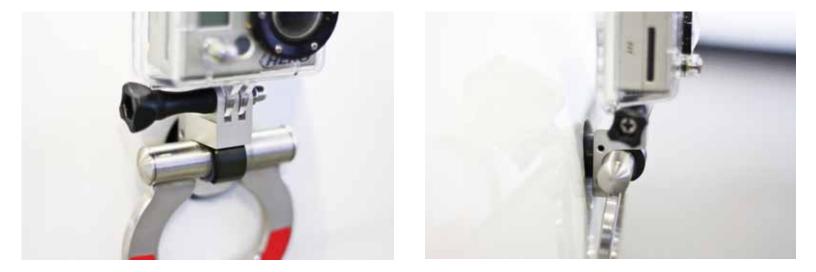

Parts List: (2) 6-32 x 3/16 Set Screw MC 92311A143 (1) 1/16" Hex Key MC 7122A14

To install, Simply remove the tow loop from your Rennline Tow hook. Slide the GoPro mount onto the screw as shown in Photo 1 and tighten the supplied set screws using the supplied hex key. Next, reinstall the tow loop using the instructions included in the tow hook kit. Lastly mount the GoPro to the Rennline GoPro mount making sure to tighten the GoPro thumb screw tight enough.