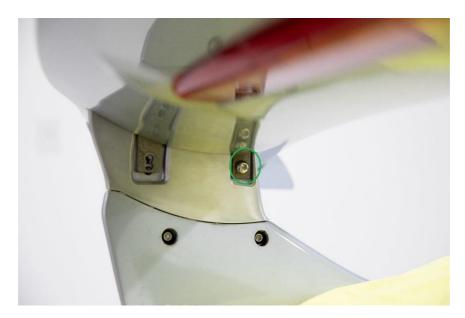

Wing Riser 991 GT3 - Install Manual

**2.5.** Carefully remove the spoiler. Make sure the brake light cable is clear from being caught inside the spoiler.

Wing Riser 991 GT3 - Install Manual

**2.6.** Install the wing risers. Use a microfiber towel and a 50/50 isopropyl alcohol/water mixture to clean the surface. Use a 5mm HEX to install the new hardware provided. **NOTE:** Leave the hardware slightly loose. **Do not tighten the bolts down all the way!** 

**2.8.** Using a 5mm HEX, install the hardware on the front of the spoiler first. **NOTE:** Leave hardware slightly loose. **Do not tighten the bolts down all the way!** 

**2.9.** Adjuster the spoiler to your desired height. Make sure to properly align each side of the spoiler.