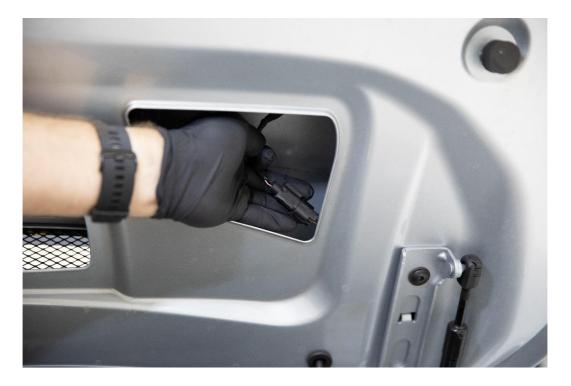

Wing Riser 991 GT3 - Install Manual

**2.4.** Remove the four (4) rubber gromets on the inside of the spoiler. You can use a plastic pick to remove the gromets. Be careful not to damage the paint. Then remove the hardware holding the spoiler in place using a T40 socket.