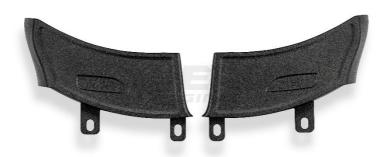

### 1.5. Rear Wing Mount Components

- 1.5.1. (1) Left-Hand Wing Riser
- 1.5.2. (1) Right-Hand Wing Riser

VERUS

Wing Riser 991 GT3 - Install Manual