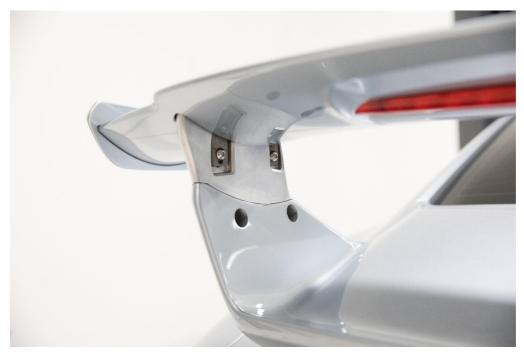

Wing Riser 991 GT3 - Install Manual

**2.5.** Carefully remove the spoiler. Make sure the brake light cable is clear from being caught inside the spoiler.

Wing Riser 991 GT3 - Install Manual

**2.6.** Install the wing risers. Use a microfiber towel and a 50/50 isopropyl alcohol/water mixture to clean the surface. Use a 5mm HEX to install the new hardware provided. **NOTE:** Leave the hardware slightly loose. **Do not tighten the bolts down all the way!** 

Wing Riser 991 GT3 - Install Manual

**2.7.** Place the wing on the risers. Make sure to feed the brake light cable all the way through so the spoiler can seat properly.

Wing Riser 991 GT3 - Install Manual