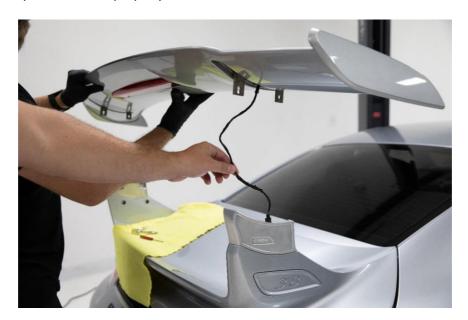

Wing Riser 991 GT3 - Install Manual

**2.7.** Place the wing on the risers. Make sure to feed the brake light cable all the way through so the spoiler can seat properly.

Wing Riser 991 GT3 - Install Manual