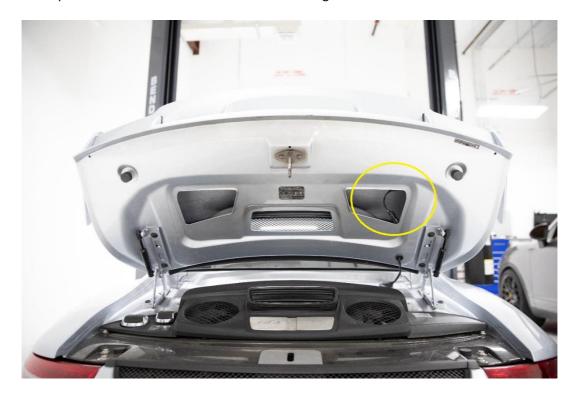

### 2. 991 GT3 Rear Wing Riser Install

- **2.1.** Verus Engineering is not responsible for damage to you or your vehicle by following this manual and/or installing Verus Engineering products.
- 2.2. Note: It is highly recommended to have a helper for this installation.
- **2.3.** Open the trunk and disconnect the 3<sup>rd</sup> brake light cable