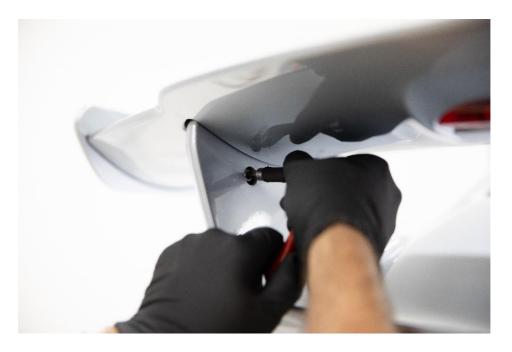

Wing Riser 991 GT3 - Install Manual

**2.4.** Remove the four (4) rubber gromets on the inside of the spoiler. You can use a plastic pick to remove the gromets. Be careful not to damage the paint. Then remove the hardware holding the spoiler in place using a T40 socket.