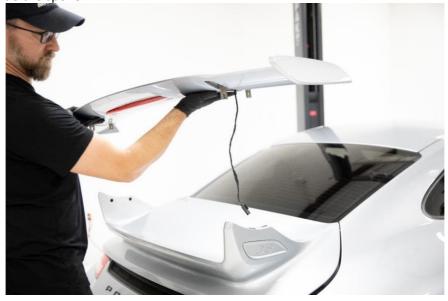

Wing Riser 991 GT3 - Install Manual

**2.5.** Carefully remove the spoiler. Make sure the brake light cable is clear from being caught inside the spoiler.

Wing Riser 991 GT3 - Install Manual

**2.6.** Install the wing risers. Use a microfiber towel and a 50/50 isopropyl alcohol/water mixture to clean the surface. Use a 5mm HEX to install the new hardware provided. **NOTE:** Leave the hardware slightly loose. **Do not tighten the bolts down all the way!** 