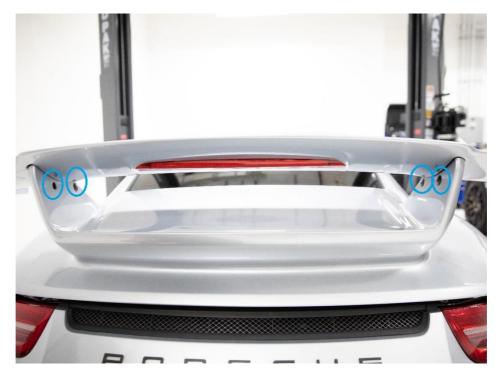

Wing Riser 991 GT3 - Install Manual

**2.5.** Carefully remove the spoiler. Make sure the brake light cable is clear from being caught inside the spoiler.

Wing Riser 991 GT3 - Install Manual

**2.6.** Install the wing risers. Use a microfiber towel and a 50/50 isopropyl alcohol/water mixture to clean the surface. Use a 5mm HEX to install the new hardware provided. **NOTE:** Leave the hardware slightly loose. **Do not tighten the bolts down all the way!** 

Wing Riser 991 GT3 - Install Manual

**2.7.** Place the wing on the risers. Make sure to feed the brake light cable all the way through so the spoiler can seat properly.

Wing Riser 991 GT3 - Install Manual