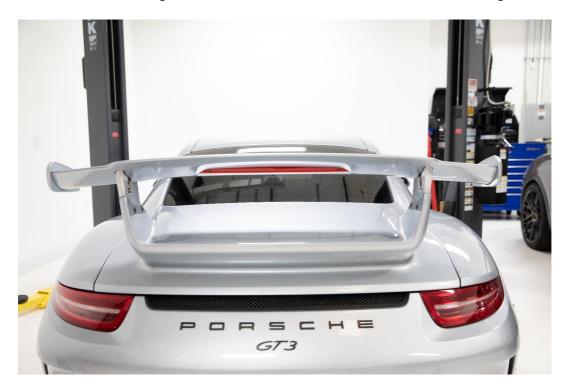

Wing Riser 991 GT3 - Install Manual

Wing Riser 991 GT3 - Install Manual

**2.10.** Make sure to tighten all hardware to 8 ft-lbs and re-connect the 3<sup>rd</sup> taillight brake cable.

**2.11.** Congratulations on installing our 991 GT3 Rear Wing Risers. Please send any questions, comments, concerns, or photos to Verus Engineering via e-mail; <a href="mailto:sales@verus-engineering.com">sales@verus-engineering.com</a>.