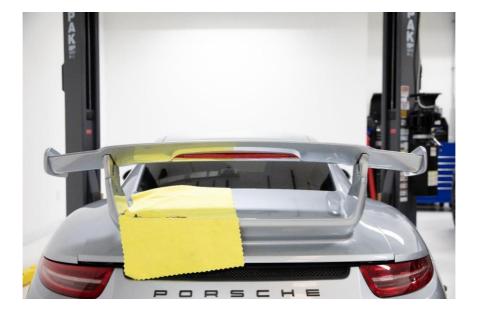

Wing Riser 991 GT3 - Install Manual

**2.4.** Remove the four (4) rubber gromets on the inside of the spoiler. You can use a plastic pick to remove the gromets. Be careful not to damage the paint. Then remove the hardware holding the spoiler in place using a T40 socket.

Wing Riser 991 GT3 - Install Manual

**2.5.** Carefully remove the spoiler. Make sure the brake light cable is clear from being caught inside the spoiler.

Wing Riser 991 GT3 - Install Manual

**2.6.** Install the wing risers. Use a microfiber towel and a 50/50 isopropyl alcohol/water mixture to clean the surface. Use a 5mm HEX to install the new hardware provided. **NOTE:** Leave the hardware slightly loose. **Do not tighten the bolts down all the way!** 