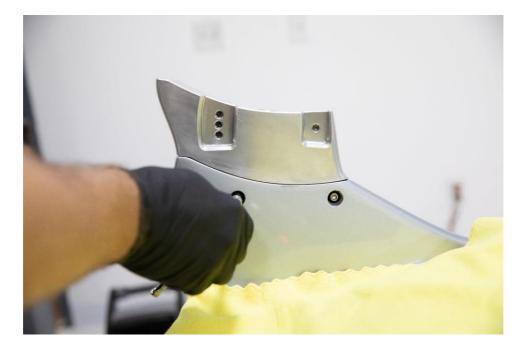

### 1.5. Rear Wing Mount Components

- 1.5.1. (1) Left-Hand Wing Riser
- 1.5.2. (1) Right-Hand Wing Riser

VERUS

Wing Riser 991 GT3 - Install Manual

Wing Riser 991 GT3 - Install Manual

**2.5.** Carefully remove the spoiler. Make sure the brake light cable is clear from being caught inside the spoiler.

Wing Riser 991 GT3 - Install Manual

**2.6.** Install the wing risers. Use a microfiber towel and a 50/50 isopropyl alcohol/water mixture to clean the surface. Use a 5mm HEX to install the new hardware provided. **NOTE:** Leave the hardware slightly loose. **Do not tighten the bolts down all the way!** 