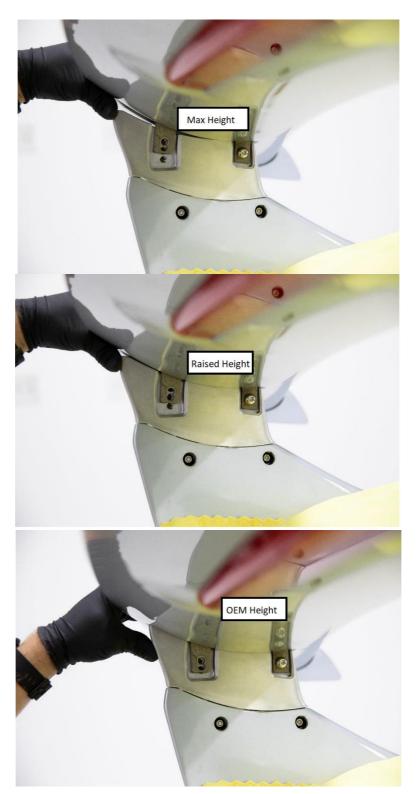

**2.8.** Using a 5mm HEX, install the hardware on the front of the spoiler first. **NOTE:** Leave hardware slightly loose. **Do not tighten the bolts down all the way!** 

**2.9.** Adjuster the spoiler to your desired height. Make sure to properly align each side of the spoiler.

Wing Riser 991 GT3 - Install Manual

Wing Riser 991 GT3 - Install Manual

**2.10.** Make sure to tighten all hardware to 8 ft-lbs and re-connect the 3<sup>rd</sup> taillight brake cable.

**2.11.** Congratulations on installing our 991 GT3 Rear Wing Risers. Please send any questions, comments, concerns, or photos to Verus Engineering via e-mail; <a href="mailto:sales@verus-engineering.com">sales@verus-engineering.com</a>.