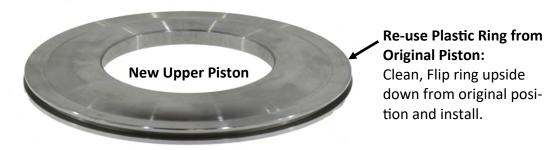

# **Installing Replacement Upper Pulley Piston**

Make sure lower piston with seal & ring is installed in to pulley before pressing upper piston in place.

#### **New Piston Seats Here**

A 2-1/4" socket works for pressing new piston down onto shoulder.

Do not attempt to remove the new piston once it is seated. The new piston fit is tighter to prevent it from dislodging in use.