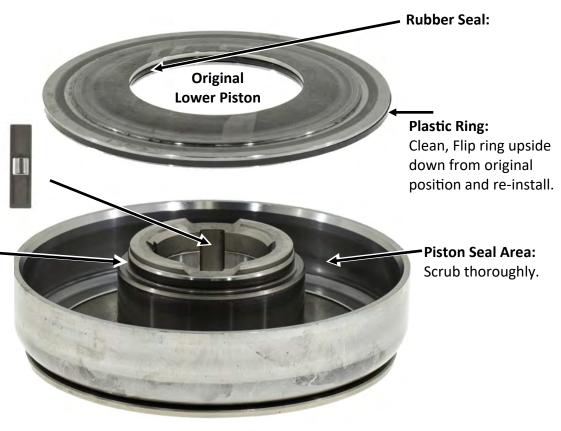

# **Installing Replacement Upper Pulley Piston**

Make sure lower piston with seal & ring is installed in to pulley before pressing upper piston in place.