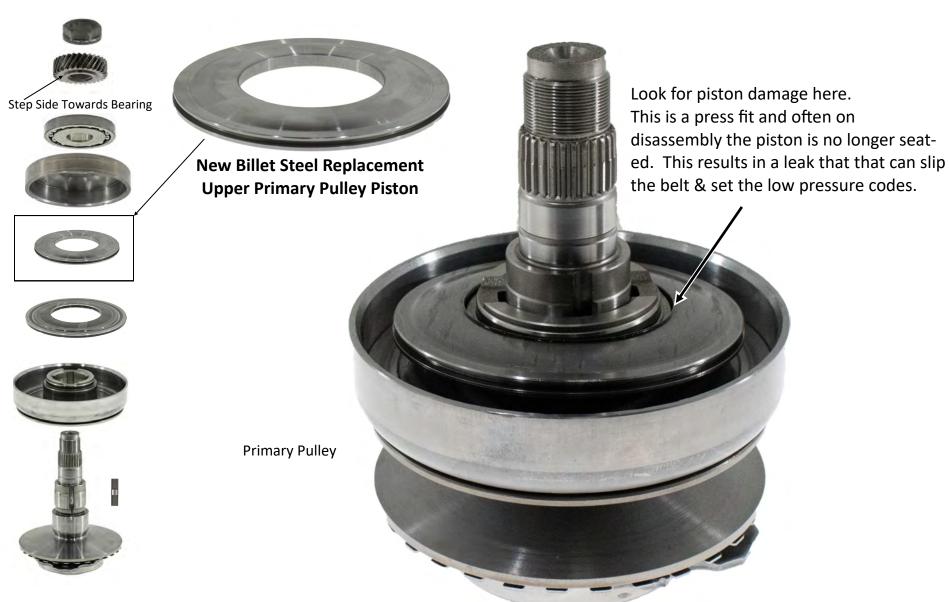

## JF015E-PISTON

**Replacement Upper Primary Pulley Piston (Billet Steel)** 

Fits: Versa 2012-2016 & Sentra 2013-2016

All with JF015E (RE0F11A)

02 April 2019 Page 1 ©TransGo 2019

# **Installing Replacement Upper Pulley Piston**

Make sure lower piston with seal & ring is installed in to pulley before pressing upper piston in place.

#### **New Piston Seats Here**

A 2-1/4" socket works for pressing new piston down onto shoulder.

Do not attempt to remove the new piston once it is seated. The new piston fit is tighter to prevent it from dislodging in use.

**Warning:** You'll most likely damage the new piston attempting to remove it, once it has been pressed into place.

Guide