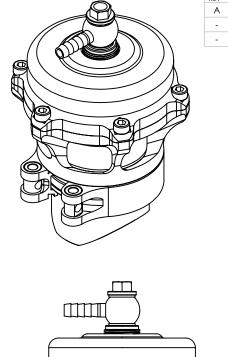

|                                                                                                                                                                                                                                       | UNLESS OTHERWISE SPECIFIED:<br>DIMENSIONS ARE IN INCHES<br>ANGULAR DIMENSIONS ARE IN<br>DEGREES<br>TOLERANCES:<br>XX ± .1<br>.XXX ± .005<br>.XXXX ± .0002<br>ANGULAR: ± .5 DEG<br>EDGE/CORNER BERAKS .015<br>FILLET RADII .015<br>MAX SURFACE ROUGHNESS 125 RG<br>DO NOT SCALE DRAWING | TIAL PRODUCTS, 450 S. SHIAWASSEE, OWOSSO, MI 48867<br>TITLE<br>Q ASSEMBLY |                          |               |
|---------------------------------------------------------------------------------------------------------------------------------------------------------------------------------------------------------------------------------------|----------------------------------------------------------------------------------------------------------------------------------------------------------------------------------------------------------------------------------------------------------------------------------------|---------------------------------------------------------------------------|--------------------------|---------------|
|                                                                                                                                                                                                                                       |                                                                                                                                                                                                                                                                                        | SIZE<br>A                                                                 | part no.<br>QBVASSEM     | REV           |
| PROPRIETARY AND CONFIDENTIAL<br>THE INFORMATION CONTAINED IN THIS DRAWING IS THE SOLE PROPERTY OF TIAL PRODUCTS.<br>ANY REPRODUCTION IN PART OR AS A WHOLE WITHOUT THE WRITTEN PERMISSION OF TIAL<br>PRODUCTS IS STRICTLY PROHIBITED. |                                                                                                                                                                                                                                                                                        | DRAWN:<br>ES                                                              | DATE:<br>8-3-11 CHECKED: | SHEET: 1 OF 1 |
| 3                                                                                                                                                                                                                                     | 2                                                                                                                                                                                                                                                                                      |                                                                           | 1                        |               |