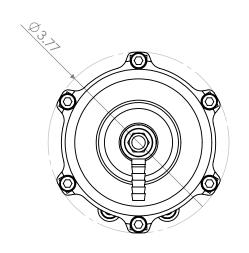

|                                                                                                                                                                                                                                       | UNLESS OTHERWISE SPECIFIED:<br>DIMENSIONS ARE IN INCHES<br>ANGULAR DIMENSIONS ARE IN<br>DEGREES<br>TOLERANCES:<br>XX ± .1<br>.XXX ± .005<br>.XXXX ± .0002<br>ANGULAR: ± .5 DEG<br>EDGE/CORNER BERAKS .015<br>FILLET RADII .015<br>MAX SURFACE ROUGHNESS 125 RG<br>DO NOT SCALE DRAWING | TIAL PRODUCTS, 450 S. SHIAWASSEE, OWOSSO, MI 48867<br>TITLE<br>Q ASSEMBLY |                          |               |
|---------------------------------------------------------------------------------------------------------------------------------------------------------------------------------------------------------------------------------------|----------------------------------------------------------------------------------------------------------------------------------------------------------------------------------------------------------------------------------------------------------------------------------------|---------------------------------------------------------------------------|--------------------------|---------------|
|                                                                                                                                                                                                                                       |                                                                                                                                                                                                                                                                                        | SIZE<br>A                                                                 | part no.<br>QBVASSEM     | REV           |
| PROPRIETARY AND CONFIDENTIAL<br>THE INFORMATION CONTAINED IN THIS DRAWING IS THE SOLE PROPERTY OF TIAL PRODUCTS.<br>ANY REPRODUCTION IN PART OR AS A WHOLE WITHOUT THE WRITTEN PERMISSION OF TIAL<br>PRODUCTS IS STRICTLY PROHIBITED. |                                                                                                                                                                                                                                                                                        | DRAWN:<br>ES                                                              | DATE:<br>8-3-11 CHECKED: | SHEET: 1 OF 1 |
| 3                                                                                                                                                                                                                                     | 2                                                                                                                                                                                                                                                                                      |                                                                           | 1                        |               |