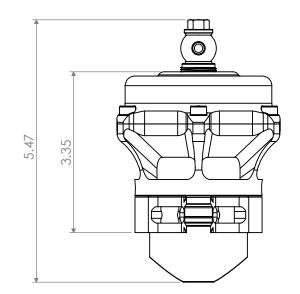

|                                                                                                                                                                                                                                       | UNLESS OTHERWISE SPECIFIED:<br>DIMENSIONS ARE IN INCHES<br>ANGULAR DIMENSIONS ARE IN<br>DEGREES<br>TOLERANCES:<br>XX ± .1<br>.XXX ± .005<br>.XXXX ± .0002<br>ANGULAR: ± .5 DEG<br>EDGE/CORNER BERAKS .015<br>FILLET RADII .015<br>MAX SURFACE ROUGHNESS 125 RG<br>DO NOT SCALE DRAWING | TIAL PRODUCTS, 450 S. SHIAWASSEE, OWOSSO, MI 48867<br>TITLE<br>Q ASSEMBLY |                          |               |
|---------------------------------------------------------------------------------------------------------------------------------------------------------------------------------------------------------------------------------------|----------------------------------------------------------------------------------------------------------------------------------------------------------------------------------------------------------------------------------------------------------------------------------------|---------------------------------------------------------------------------|--------------------------|---------------|
|                                                                                                                                                                                                                                       |                                                                                                                                                                                                                                                                                        | SIZE<br>A                                                                 | part no.<br>QBVASSEM     | REV           |
| PROPRIETARY AND CONFIDENTIAL<br>THE INFORMATION CONTAINED IN THIS DRAWING IS THE SOLE PROPERTY OF TIAL PRODUCTS.<br>ANY REPRODUCTION IN PART OR AS A WHOLE WITHOUT THE WRITTEN PERMISSION OF TIAL<br>PRODUCTS IS STRICTLY PROHIBITED. |                                                                                                                                                                                                                                                                                        | DRAWN:<br>ES                                                              | DATE:<br>8-3-11 CHECKED: | SHEET: 1 OF 1 |
| 3                                                                                                                                                                                                                                     | 2                                                                                                                                                                                                                                                                                      |                                                                           | 1                        |               |