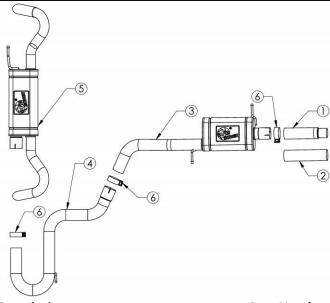

## INSTALLATION INSTRUCTIONS

49-36453

MAKE: VW

**MODEL:** Atlas Cross Sport

**YEAR:** 20-23

**ENGINE:** V6-3.6L/L4-2.0(t)

| Item | Description            | Part Number | Quantity |
|------|------------------------|-------------|----------|
| 1    | Front Pipe 2.0L        | 05-245463   | 1        |
| 2    | Front Pipe 3.6L        | 05-245464   | 1        |
| 3    | Front Muffler Assembly | 05-145953   | 1        |
| 4    | Mid Pipe Assembly      | 05-245482   | 1        |
| 5    | Rear Muffler Assembly  | 05-245483   | 1        |
| 6    | Clamp, Band: 3"        | 05-41055    | 3        |

- 2. Secure vehicle on jack stands (refer to your manual for specified jack stand positions).
- 3. For faster installation, spread out the parts of the exhaust alongside your vehicle as shown in the diagram above.
- 4. Secure the stock exhaust with jack/stands.
- 5. Remove the OE exhaust by loosening the (x2) 13mm nuts on the OE sleeve clamp.
- 6. Remove the (x4) hanger rods from the OE isolation mounts using a prybar or a hanger rod tool.
- 7. Install the aFe Power Front Pipe based on the engine displacement using the OE sleeve clamp and tighten the (x2) 13mm nuts.
- 8. Install the aFe Front Muffler Assembly using the supplied 3" Band Clamp.
- 9. Install the aFe Mid-Pipe assembly using the supplied 3" Band Clamp.
- 10. Install the aFe Rear Muffler Assembly using the supplied 3" Band Clamp.
- 11. Ensure that all the components of the aFe POWER exhaust system are aligned and are at a safe clearance from all wires, hoses, brake lines, body parts, and tires.
- 12. Start from the front of the aFe exhaust system and evenly tighten all clamps and fasteners.
- 13. Start the vehicle and check for any leaks. If any leaks are found, determine cause and repair as necessary.
- 14. Remove vehicle from jacks stands.
- 15. It is recommended to re-tighten all clamps and hardware after 50-100 miles.