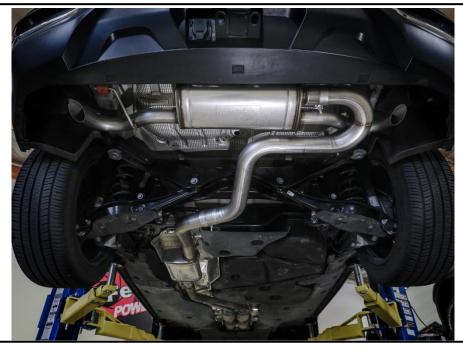

- 2. Secure vehicle on jack stands (refer to your manual for specified jack stand positions).
- 3. For faster installation, spread out the parts of the exhaust alongside your vehicle as shown in the diagram above.
- 4. Secure the stock exhaust with jack/stands.
- 5. Remove the OE exhaust by loosening the (x2) 13mm nuts on the OE sleeve clamp.
- 6. Remove the (x4) hanger rods from the OE isolation mounts using a prybar or a hanger rod tool.
- 7. Install the aFe Power Front Pipe based on the engine displacement using the OE sleeve clamp and tighten the (x2) 13mm nuts.
- 8. Install the aFe Front Muffler Assembly using the supplied 3" Band Clamp.
- 9. Install the aFe Mid-Pipe assembly using the supplied 3" Band Clamp.
- 10. Install the aFe Rear Muffler Assembly using the supplied 3" Band Clamp.
- 11. Ensure that all the components of the aFe POWER exhaust system are aligned and are at a safe clearance from all wires, hoses, brake lines, body parts, and tires.
- 12. Start from the front of the aFe exhaust system and evenly tighten all clamps and fasteners.
- 13. Start the vehicle and check for any leaks. If any leaks are found, determine cause and repair as necessary.
- 14. Remove vehicle from jacks stands.
- 15. It is recommended to re-tighten all clamps and hardware after 50-100 miles.