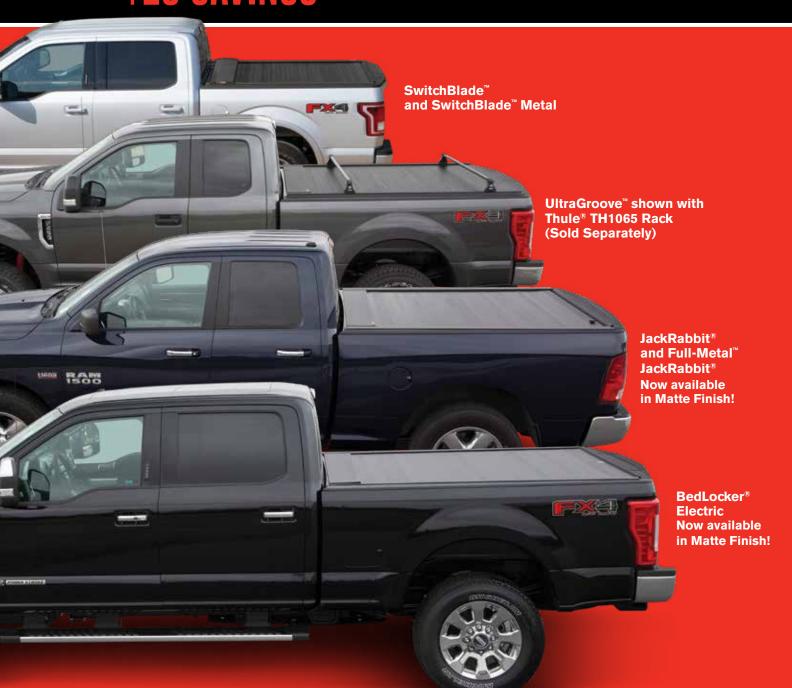

# MAIL-IN REBATE - SUMMER FUN PROMO

PACE | EDWARDS BY JUNE 1 - AUGUST 31, 2020

BEDLOCKER® ELECTRIC / MATTE, **ULTRAGROOVE™ ELECTRIC** 

\$50 SAVINGS

**ULTRAGROOVE™, ULTRAGROOVE™ METAL,** JACKRABBIT® / MATTE,
FULL-METAL™ JACKRABBIT® / MATTE

\$25 SAVINGS

SWITCHBLADE™, **SWITCHBLADE™ METAL** 

MAIL-IN REBATE - SUMMER FUN PROMO

Eligible Products; Rebate Period. A Rebate will only be available for purchases of the Pace-Edwards by LEER® Bedlocker® Electric, UltraGroove™, Electric, UltraGroove™, UltraGroove<sup>™</sup> Metal, JackRabbit<sup>®</sup>, Full-Metal<sup>™</sup> JackRabbit<sup>®</sup>, SwitchBlade<sup>™</sup> and SwitchBlade<sup>™</sup> Metal retractable truck bed covers ("Eligible Product") purchased from June 1, 2020 through August 31, 2020 ("Rebate Period"). Used, reinstalled and/or refurbished Pace-Edwards branded tonneaus are NOT included in this rebate offer. Submission of this rebate form and associated proofs of purchase must be postmarked no later than September 30, 2020.

| nated below. | KLDAIL | i Roboci                                          | I ROMO CODE |
|--------------|--------|---------------------------------------------------|-------------|
|              | \$75   | FOR PACE-EDWARDS BY LEER® BEDLOCKER® ELECTRIC     | SUMMERFUN75 |
|              | \$75   | FOR PACE-EDWARDS BY LEER® ULTRAGROOVE™ ELECTRIC   | SUMMERFUN75 |
|              | \$50   | FOR PACE-EDWARDS BY LEER® ULTRAGROOVE™ METAL      | SUMMERFUN50 |
|              | \$50   | FOR PACE-EDWARDS BY LEER® ULTRAGROOVE™            | SUMMERFUN50 |
|              | \$50   | FOR PACE-EDWARDS BY LEER® FULL-METAL™ JACKRABBIT® | SUMMERFUN50 |
|              | \$50   | FOR PACE-EDWARDS BY LEER® JACKRABBIT®             | SUMMERFUN50 |
|              | \$25   | FOR PACE-EDWARDS BY LEER® SWITCHBLADE™ METAL      | SUMMERFUN25 |
|              | \$25   | FOR PACE-EDWARDS BY LEER® SWITCHBLADE™            | SUMMERFUN25 |