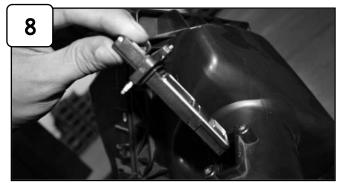

Carefully remove stock air box assembly out of vehicle.

Remove plastic cover.

Remove MAF sensor using phillips screwdriver.

With provided M4 screws, install MAF sensor to new intake tube.