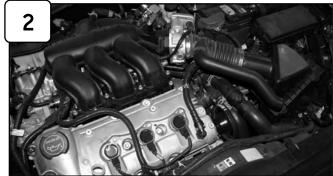

Complete Stock intake. Please disconnect battery terminals before installation.

With 5/16" nut driver loosen clamp on throttle body. Disconnect MAF sensor harness.

Remove crank case line.

Remove upper half of air box and stock tube assembly.