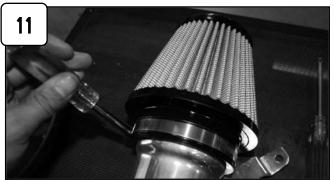

## Accessories

A)Loosen bolt next to grommet with 10mm socket or wrench. B)Replace using provided M8 isolation mount.

Attach air filter and tighten using 5/16" nut driver.

Attach coupling to throttle body using provided clamps. Do not tighten.