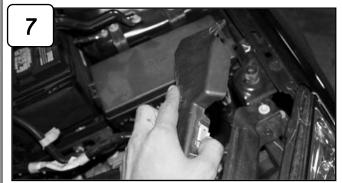

Carefully remove stock air box assembly out of vehicle.

Remove plastic cover.

Remove MAF sensor using phillips screwdriver.

With provided M4 screws, install MAF sensor to new intake tube.