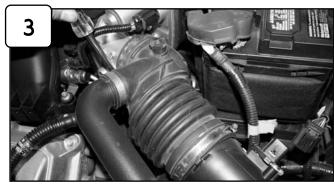

Complete Stock intake. Please disconnect battery terminals before installation.

With 5/16" nut driver loosen clamp on throttle body. Disconnect MAF sensor harness.

Remove crank case line.

Remove upper half of air box and stock tube assembly.

Carefully remove stock air box assembly out of vehicle.

Remove plastic cover.

Remove MAF sensor using phillips screwdriver.

With provided M4 screws, install MAF sensor to new intake tube.