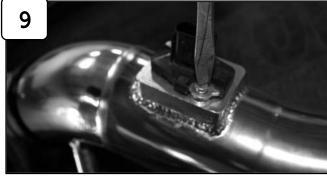

**Pro Dry S** ™ cleaning: see cleaning instruction sheet TF-9000l.

For replacement part(s) or "Restore Kit" please log on to takedausa.com P.O. Box 1719 Corona CA, 92878

Install intake assembly and position tab to isolation mount. Do not tighten.

Using provided flat washer and nut, secure tab using 13mm socket or wrench.

Tighten all clamps using 5/16" nut driver.

Re-connect MAF sensor harness.

Install provided 5/8" hose to engine and intake tube.