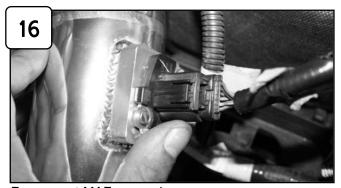

Complete Stock intake. Please disconnect battery terminals before installation.

With 5/16" nut driver loosen clamp on throttle body. Disconnect MAF sensor harness.

Remove crank case line.

Remove upper half of air box and stock tube assembly.

Using provided flat washer and nut, secure tab using 13mm socket or wrench.

Tighten all clamps using 5/16" nut driver.

Re-connect MAF sensor harness.

Install provided 5/8" hose to engine and intake tube.