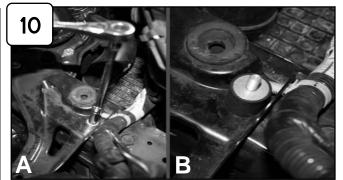

## Accessories

A)Loosen bolt next to grommet with 10mm socket or wrench. B)Replace using provided M8 isolation mount.

Attach air filter and tighten using 5/16" nut driver.

Attach coupling to throttle body using provided clamps. Do not tighten.