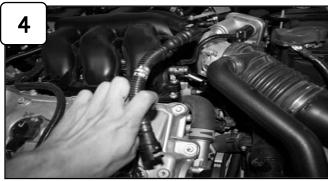

## Accessories

A)Loosen bolt next to grommet with 10mm socket or wrench. B)Replace using provided M8 isolation mount.

Attach air filter and tighten using 5/16" nut driver.

Attach coupling to throttle body using provided clamps. Do not tighten.