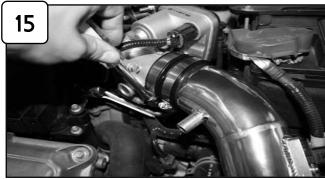

**Pro Dry S** ™ cleaning: see cleaning instruction sheet TF-9000l.

For replacement part(s) or "Restore Kit" please log on to takedausa.com P.O. Box 1719 Corona CA, 92878

Install intake assembly and position tab to isolation mount. Do not tighten.

Using provided flat washer and nut, secure tab using 13mm socket or wrench.

Tighten all clamps using 5/16" nut driver.

Re-connect MAF sensor harness.

Install provided 5/8" hose to engine and intake tube.