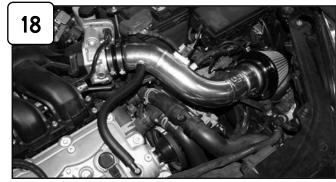

## Accessories

A)Loosen bolt next to grommet with 10mm socket or wrench. B)Replace using provided M8 isolation mount.

Attach air filter and tighten using 5/16" nut driver.

Attach coupling to throttle body using provided clamps. Do not tighten.

**Pro Dry S** ™ cleaning: see cleaning instruction sheet TF-9000l.

For replacement part(s) or "Restore Kit" please log on to takedausa.com P.O. Box 1719 Corona CA, 92878

Install intake assembly and position tab to isolation mount. Do not tighten.

Using provided flat washer and nut, secure tab using 13mm socket or wrench.

Tighten all clamps using 5/16" nut driver.

Re-connect MAF sensor harness.

Install provided 5/8" hose to engine and intake tube.