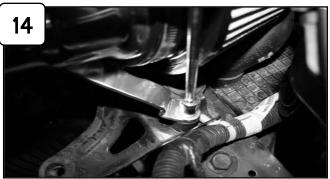

## Accessories

A)Loosen bolt next to grommet with 10mm socket or wrench. B)Replace using provided M8 isolation mount.

Attach air filter and tighten using 5/16" nut driver.

Attach coupling to throttle body using provided clamps. Do not tighten.

**Pro Dry S** ™ cleaning: see cleaning instruction sheet TF-9000l.

For replacement part(s) or "Restore Kit" please log on to takedausa.com P.O. Box 1719 Corona CA, 92878

Install intake assembly and position tab to isolation mount. Do not tighten.