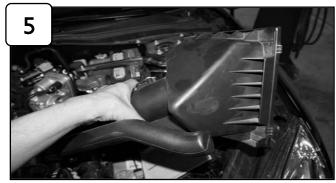

Carefully remove stock air box assembly out of vehicle.

Remove plastic cover.

Remove MAF sensor using phillips screwdriver.

With provided M4 screws, install MAF sensor to new intake tube.