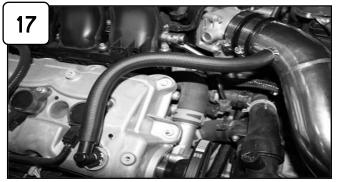

Complete Stock intake. Please disconnect battery terminals before installation.

With 5/16" nut driver loosen clamp on throttle body. Disconnect MAF sensor harness.

Remove crank case line.

Remove upper half of air box and stock tube assembly.

Carefully remove stock air box assembly out of vehicle.

Remove plastic cover.

Remove MAF sensor using phillips screwdriver.

With provided M4 screws, install MAF sensor to new intake tube.