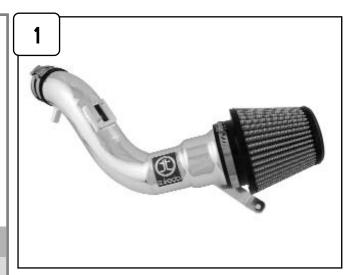

## Parts Identification:

1 Air filter ( **Pro Dry S**™ TF-9010D)

**Engine:** 

V6-3.0L

Intake tube, 05-T5302P

1 Coupling, straight 05-00417

2 Clamp #044

1 Isolation mount M8

5/8" Hose @ 13.5"L

Flat washer M8

1 Nut M8 2 Screw M4 x .7 x 8