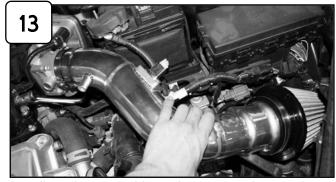

## Accessories

A)Loosen bolt next to grommet with 10mm socket or wrench. B)Replace using provided M8 isolation mount.

Attach air filter and tighten using 5/16" nut driver.

Attach coupling to throttle body using provided clamps. Do not tighten.

Using provided flat washer and nut, secure tab using 13mm socket or wrench.

Tighten all clamps using 5/16" nut driver.

Re-connect MAF sensor harness.

Install provided 5/8" hose to engine and intake tube.