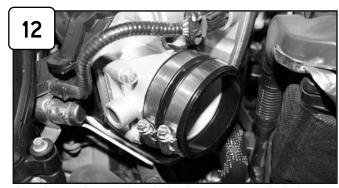

Using provided flat washer and nut, secure tab using 13mm socket or wrench.

Tighten all clamps using 5/16" nut driver.

Re-connect MAF sensor harness.

Install provided 5/8" hose to engine and intake tube.