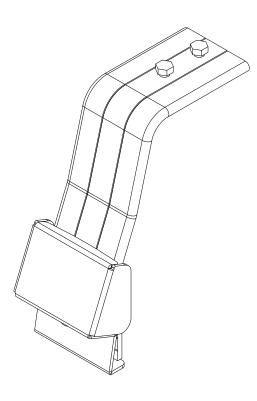

LEG ASSEMBLY

## 1 **GET ORGANIZED** IN THE BOX **TOOLS NEEDED** 2 X 1 Leg B 2 4 X M8 x 25 Hex Bolt 3 4 X M8 x 16 x 1.6SS Flat Washer 5mm 13mm M8 Nyloc Nut 4 4 X 5 2 X M8 Nut Cap 6 **Gutter Clamp** 2 X **M8 SS Spring Washer** 7 2 X 8 2 X M8 x 30 Button Head Bolt