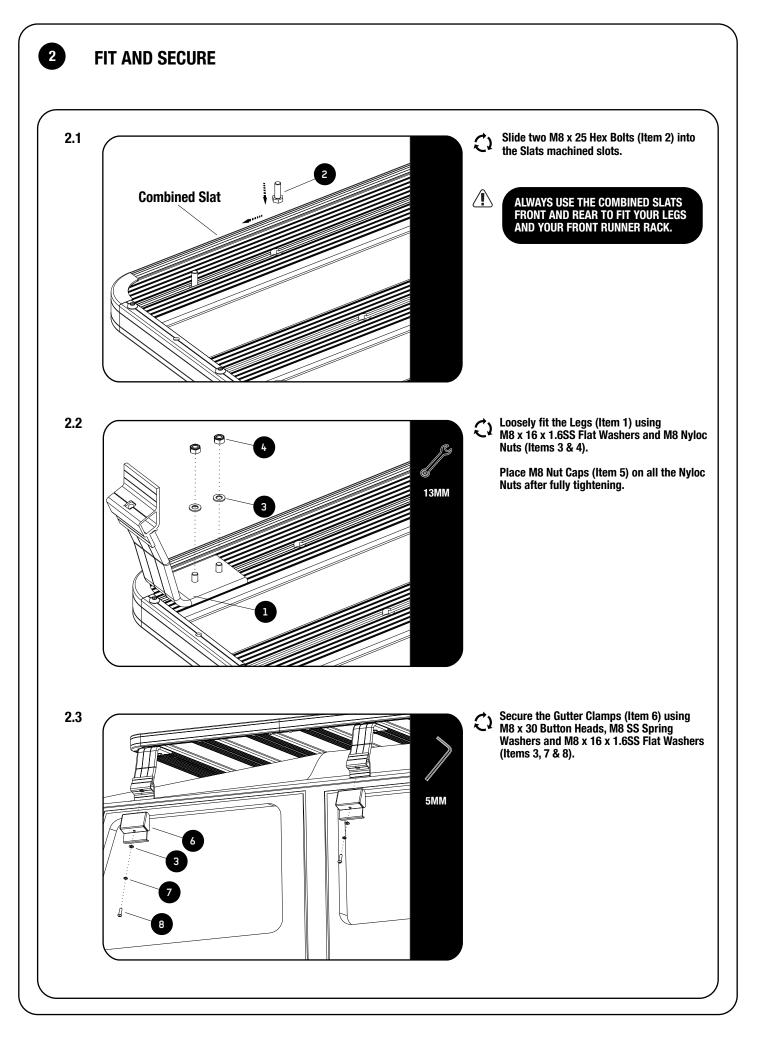

## 1 **GET ORGANIZED** IN THE BOX **TOOLS NEEDED** 2 X 1 Leg B 2 4 X M8 x 25 Hex Bolt 3 4 X M8 x 16 x 1.6SS Flat Washer 5mm 13mm M8 Nyloc Nut 4 4 X 5 2 X M8 Nut Cap 6 **Gutter Clamp** 2 X **M8 SS Spring Washer** 7 2 X 8 2 X M8 x 30 Button Head Bolt