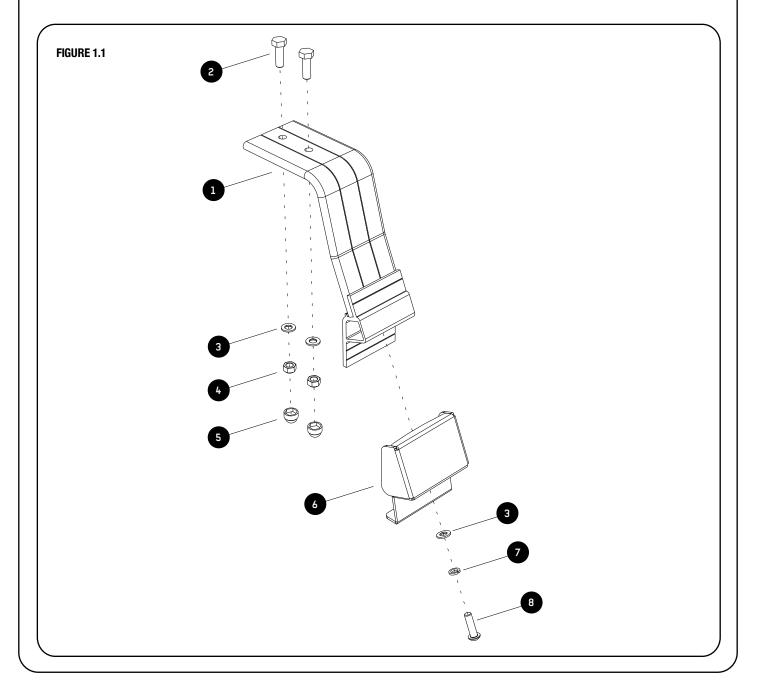

## 1 **GET ORGANIZED** IN THE BOX **TOOLS NEEDED** 2 X 1 Leg B 2 4 X M8 x 25 Hex Bolt 3 4 X M8 x 16 x 1.6SS Flat Washer 5mm 13mm M8 Nyloc Nut 4 4 X 5 2 X M8 Nut Cap 6 **Gutter Clamp** 2 X **M8 SS Spring Washer** 7 2 X 8 2 X M8 x 30 Button Head Bolt