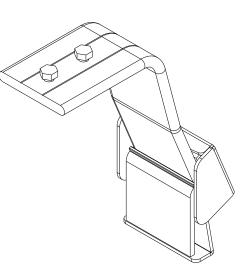

LEG ASSEMBLY

## 1 **GET ORGANIZED** IN THE BOX **TOOLS NEEDED** 2 X 1 Leg B 2 4 X M8 x 25 Hex Bolt 3 4 X M8 x 16 x 1.6SS Flat Washer 5mm 13mm M8 Nyloc Nut 4 4 X 5 2 X M8 Nut Cap 6 **Gutter Clamp** 2 X **M8 SS Spring Washer** 7 2 X 8 2 X M8 x 30 Button Head Bolt