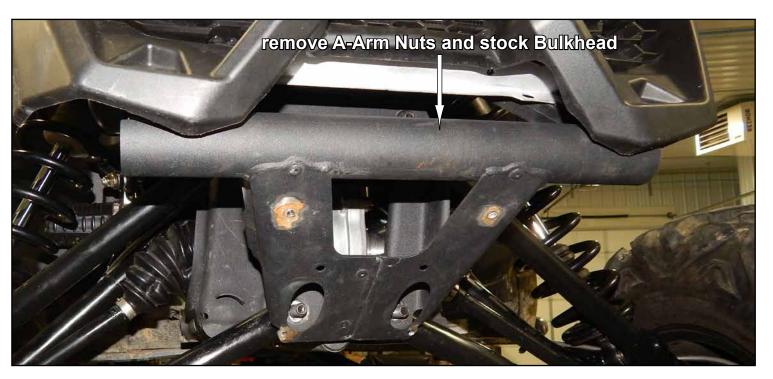

### Keep all components removed from machine.

- Remove hardware shown from Front Fascia.

IN-WM-CA-X3

- Remove Front Deflector; will not be reinstalled.

- Remove stock Bulkhead from machine. Bulkhead will be replaced with Winch Mount.

- Install Winch Mount onto A-Arm bolts.
- Reinstall A-Arm nuts and tighten completely.