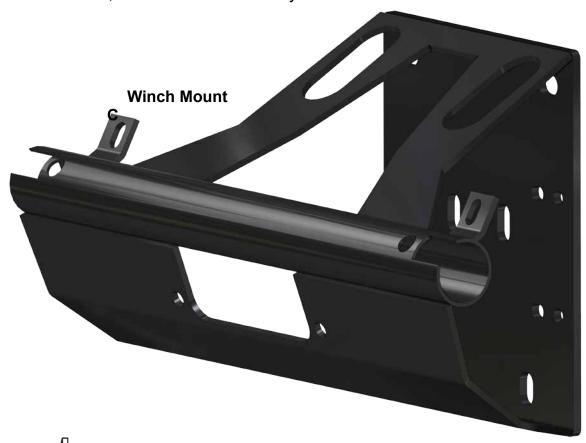

# **INSTALLATION INSTRUCTIONS**

Winch Mount: for Can-Am Maverick X3

Winch not included; shown for illustration only

\*Use only if SuperATV Frame Stiffener is installed.

### Keep all components removed from machine.

- Remove hardware shown from Front Fascia.

IN-WM-CA-X3

- Remove Front Deflector; will not be reinstalled.

- Remove stock Bulkhead from machine. Bulkhead will be replaced with Winch Mount.

- Install Winch Mount onto A-Arm bolts.
- Reinstall A-Arm nuts and tighten completely.