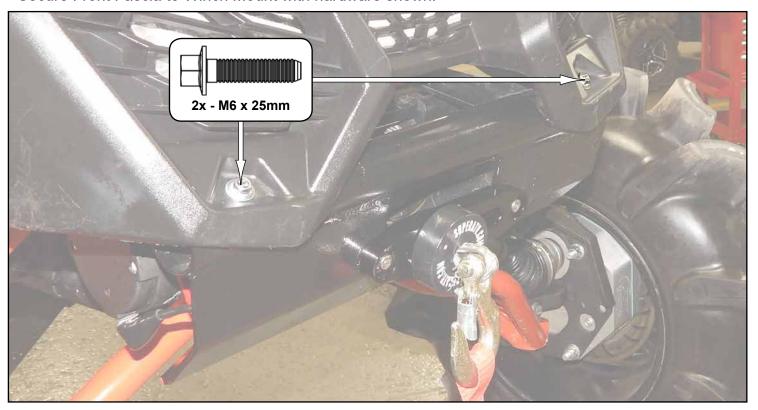

### Skip this step if SuperATV Frame Stiffener is not installed.

- Secure Winch Mount to Frame Stiffener with hardware shown.

IN-WM-CA-X3

- Install Fairlead to Winch Mount.
- Fairlead and hardware included with Winch.
- Install Clip Nuts to Winch Mount.