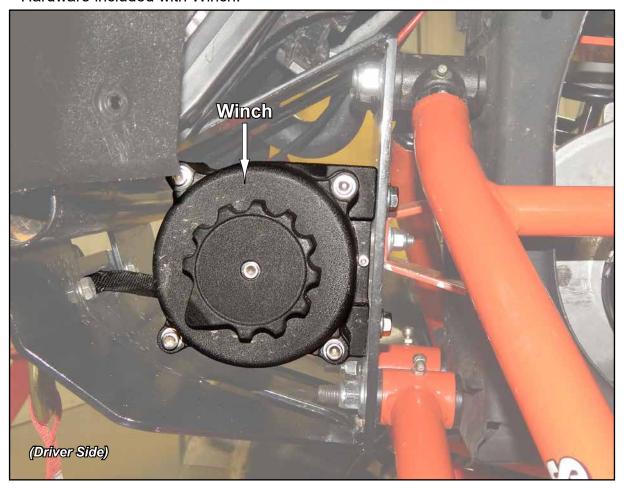

- Install Winch to Winch Mount.
- Hardware included with Winch.

- Tighten all hardware completely.

IN-WM-CA-X3

5

- Secure Front Fascia to Winch Mount with hardware shown.

IN-WM-CA-X3