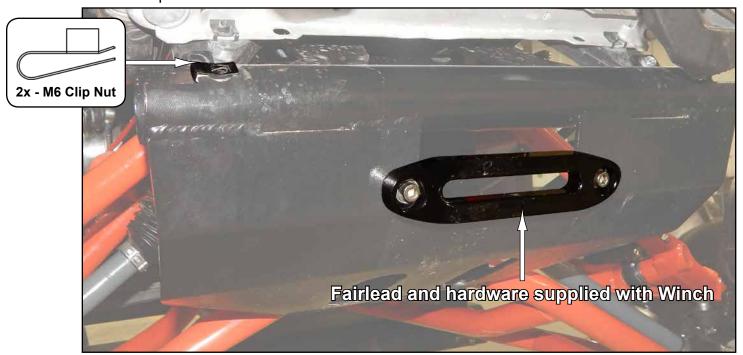

### Skip this step if SuperATV Frame Stiffener is not installed.

- Secure Winch Mount to Frame Stiffener with hardware shown.

IN-WM-CA-X3

- Install Fairlead to Winch Mount.
- Fairlead and hardware included with Winch.
- Install Clip Nuts to Winch Mount.