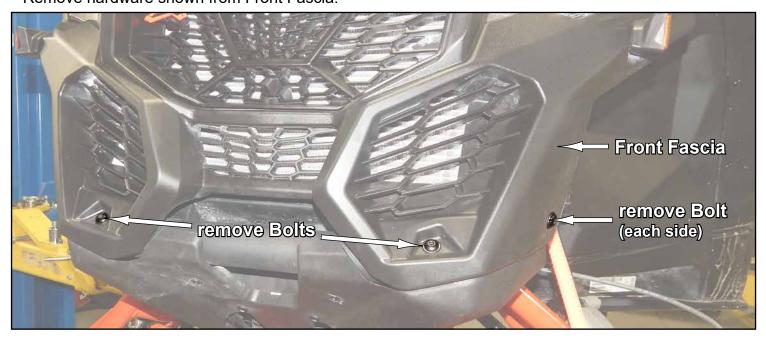

### Keep all components removed from machine.

- Remove hardware shown from Front Fascia.

IN-WM-CA-X3

- Remove Front Deflector; will not be reinstalled.

- Remove stock Bulkhead from machine. Bulkhead will be replaced with Winch Mount.