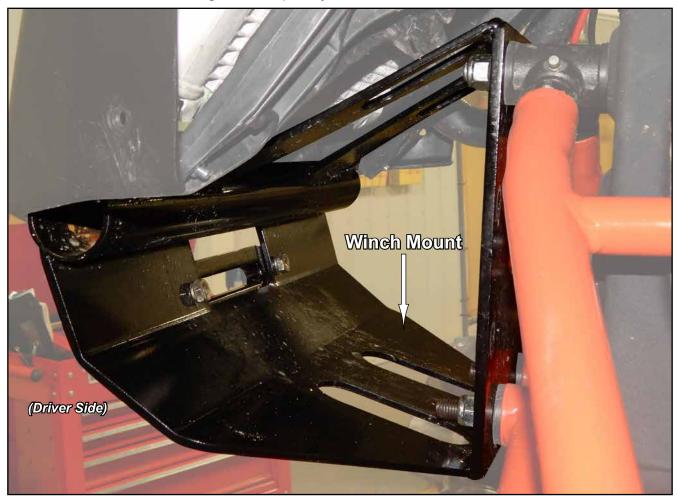

### Keep all components removed from machine.

- Remove hardware shown from Front Fascia.

IN-WM-CA-X3

- Remove Front Deflector; will not be reinstalled.

- Remove stock Bulkhead from machine. Bulkhead will be replaced with Winch Mount.

- Install Winch Mount onto A-Arm bolts.
- Reinstall A-Arm nuts and tighten completely.