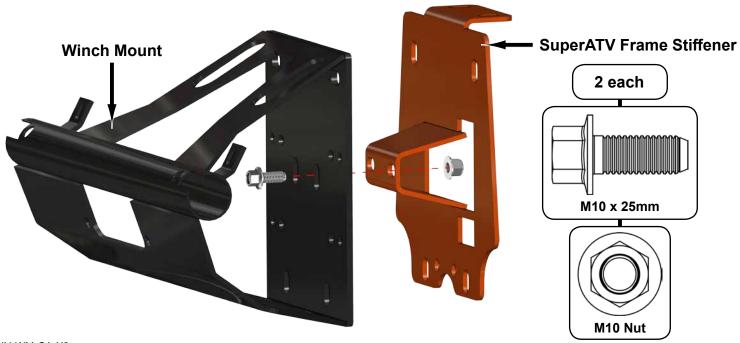

### Skip this step if SuperATV Frame Stiffener is not installed.

- Secure Winch Mount to Frame Stiffener with hardware shown.

IN-WM-CA-X3

- Install Fairlead to Winch Mount.
- Fairlead and hardware included with Winch.
- Install Clip Nuts to Winch Mount.