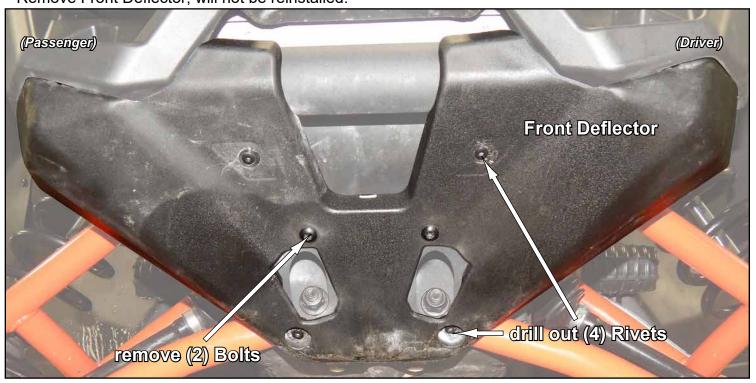

### Keep all components removed from machine.

- Remove hardware shown from Front Fascia.

IN-WM-CA-X3

- Remove Front Deflector; will not be reinstalled.

- Remove stock Bulkhead from machine. Bulkhead will be replaced with Winch Mount.