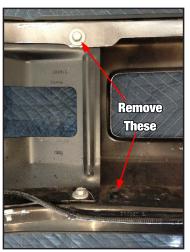

## **Kit Contents:**

- Pair of light bar brackets
- (2) 3/8-16 x 1" Stainless Button Head Bolts
- (4) Stainless Washers
- (2) Stainless 3/8 Nyloc Nuts
- 1. Remove the factory front bumper by first unplugging the fog light wiring harness from the main harness up under the bumper on the drivers side.
- 2. Remove the bolt on each side of the frame in the wheel well holding the bumper end support brackets.
- 3. Remove the 4 bolts (2 per side) on the front face of the bumper on the outside of the tow hooks.
- 4. Pull the bumper off and set it face down on a soft surface, such as a moving blanket.
- 5. Remove the top, inside bolt on the factory bumper brackets (see photo 1)
- 6. With a screw driver or set of needle nose pliers, remove the plastic fastener on the bottom of the bumper, to the inside of the bottom bumper bracket bolts. (see photo 1 & 2) Pull up on the center using the pliers or screw driver to release the fastener.
- 7. Attach the left and right TR-0006 brackets to your LED light bar loosely and set them face down on the bumper.
- 8. Replace the top factory bumper bracket bolt by inserting it through the TR-0006 brackets, leave loose.
- 9. Insert a 3/8" stainless button head bolt in the bottom hole in the bracket, and through the hole in the bumper from where you removed the plastic fastener and loosely install the Nyloc nut.
- 10. Center the light bar left-to-right in the opening of the bumper and tighten down all hardware.
- 11. Re-install the bumper in the reverse order you removed it, and wire up vour LED light bar.