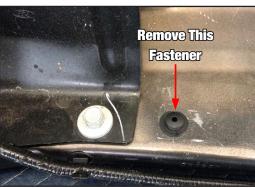

## **Kit Contents:**

- Pair of light bar brackets
- (2) 3/8-16 x 1" Stainless Button Head Bolts
- (4) Stainless Washers
- (2) Stainless 3/8 Nyloc Nuts
- 1. Remove the factory front bumper by first unplugging the fog light wiring harness from the main harness up under the bumper on the drivers side.
- 2. Remove the bolt on each side of the frame in the wheel well holding the bumper end support brackets.
- 3. Remove the 4 bolts (2 per side) on the front face of the bumper on the outside of the tow hooks.
- 4. Pull the bumper off and set it face down on a soft surface, such as a moving blanket.
- 5. Remove the top, inside bolt on the factory bumper brackets (see photo 1)
- 6. With a screw driver or set of needle nose pliers, remove the plastic fastener on the bottom of the bumper, to the inside of the bottom bumper bracket bolts. (see photo 1 & 2) Pull up on the center using the pliers or screw driver to release the fastener.
- 7. Attach the left and right TR-0006 brackets to your LED light bar loosely and set them face down on the bumper.
- 8. Replace the top factory bumper bracket bolt by inserting it through the TR-0006 brackets, leave loose.
- 9. Insert a 3/8" stainless button head bolt in the bottom hole in the bracket, and through the hole in the bumper from where you removed the plastic fastener and loosely install the Nyloc nut.
- 10. Center the light bar left-to-right in the opening of the bumper and tighten down all hardware.
- 11. Re-install the bumper in the reverse order you removed it, and wire up vour LED light bar.