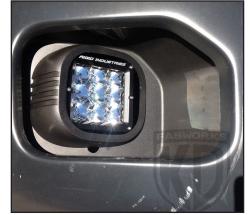

## *Installation Instructions: TR-0019*11-15 Ford Super Duty

Rigid Dually XL Adapter Brackets

The TR-0019 Adapter Brackets for 11-15 Ford Super Duty Trucks allows you to install a set of Rigid Industries Dually XL lights into onto the factory fog light brackets, retaining the OE shroud. Some modification to the factory bracket is required.