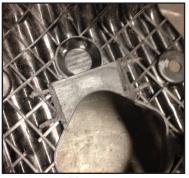

- Remove the factory fog light brackets from the inside of the bumper by first unplugging the fog light from the wiring. Remove the 3 bolts holding each bracket onto the inside of the bumper and pull the assembly out.
- 2. Remove the speed nuts from the back of the shroud and keep, you will re-use these.
- 3. Remove the factory fog light from the plastic bracket by releasing the plastic pins on the sides, and removing the adjustment screw with spring on the bottom. You will not re-use these items.
- 4. Cut off the two plastic tabs on the bracket flush with the bracket face. See image 1 and 2.
- 5. Using a 1/4" drill bit, drill out the bottom hole where the adjustment screw was, and loosely attach the KD Fabworks adapter bracket with a supplied 6mm bolt, washer, and nyloc.
- 6. Mark the top two holes to be drilled using the KD Fabworks bracket as a template. Remove the bracket and drill these holes in the plastic factory bracket with a 1/4" drill bit. See photo 3
- 7. Reinstall the KD Fabworks bracket with the supplied 6mm bolts, washers, and nylocs.
- 8. For proper light adjustment, it may be necessary to shave off some of the plastic at the lower portion of the bracket, see photo 4, red circle. Test fit light to check clearance.
- 9. Install the Rigid Dually XL onto the KD Fabworks bracket, and then replace the OE Shroud using the factory speed nuts removed from step 2. See photos 5 and 6.
- 10. Plug the KD Fabworks adapter harness into the back of the Rigid Light.
- 11. Reinstall the whole assembly back into the vehicle and secure with the factory bolts removed in step 1.

Photo 1

Photo 2

Thank you for purchasing a product from KD Fabworks!

*KD Fabworks www.KDfabworks.com 888.535.1580* 