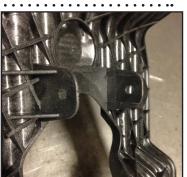

- Remove the factory fog light brackets from the inside of the bumper by first unplugging the fog light from the wiring. Remove the 3 bolts holding each bracket onto the inside of the bumper and pull the assembly out.
- 2. Remove the speed nuts from the back of the shroud and keep, you will re-use these.
- 3. Remove the factory fog light from the plastic bracket by releasing the plastic pins on the sides, and removing the adjustment screw with spring on the bottom. You will not re-use these items.
- 4. Cut off the two plastic tabs on the bracket flush with the bracket face. See image 1 and 2.
- 5. Using a 1/4" drill bit, drill out the bottom hole where the adjustment screw was, and loosely attach the KD Fabworks adapter bracket with a supplied 6mm bolt, washer, and nyloc.
- 6. Mark the top two holes to be drilled using the KD Fabworks bracket as a template. Remove the bracket and drill these holes in the plastic factory bracket with a 1/4" drill bit. See photo 3
- 7. Reinstall the KD Fabworks bracket with the supplied 6mm bolts, washers, and nylocs.
- 8. For proper light adjustment, it may be necessary to shave off some of the plastic at the lower portion of the bracket, see photo 4, red circle. Test fit light to check clearance.
- 9. Install the Rigid Dually XL onto the KD Fabworks bracket, and then replace the OE Shroud using the factory speed nuts removed from step 2. See photos 5 and 6.
- 10. Plug the KD Fabworks adapter harness into the back of the Rigid Light.
- 11. Reinstall the whole assembly back into the vehicle and secure with the factory bolts removed in step 1.

Photo 1

Photo 2

Thank you for purchasing a product from KD Fabworks!

*KD Fabworks www.KDfabworks.com 888.535.1580* 