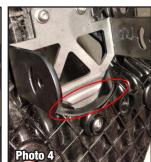

- Remove the factory fog light brackets from the inside of the bumper by first unplugging the fog light from the wiring. Remove the 3 bolts holding each bracket onto the inside of the bumper and pull the assembly out.
- 2. Remove the speed nuts from the back of the shroud and keep, you will re-use these.
- 3. Remove the factory fog light from the plastic bracket by releasing the plastic pins on the sides, and removing the adjustment screw with spring on the bottom. You will not re-use these items.
- 4. Cut off the two plastic tabs on the bracket flush with the bracket face. See image 1 and 2.
- 5. Using a 1/4" drill bit, drill out the bottom hole where the adjustment screw was, and loosely attach the KD Fabworks adapter bracket with a supplied 6mm bolt, washer, and nyloc.
- 6. Mark the top two holes to be drilled using the KD Fabworks bracket as a template. Remove the bracket and drill these holes in the plastic factory bracket with a 1/4" drill bit. See photo 3
- 7. Reinstall the KD Fabworks bracket with the supplied 6mm bolts, washers, and nylocs.
- 8. For proper light adjustment, it may be necessary to shave off some of the plastic at the lower portion of the bracket, see photo 4, red circle. Test fit light to check clearance.
- 9. Install the Rigid Dually XL onto the KD Fabworks bracket, and then replace the OE Shroud using the factory speed nuts removed from step 2. See photos 5 and 6.
- 10. Plug the KD Fabworks adapter harness into the back of the Rigid Light.
- 11. Reinstall the whole assembly back into the vehicle and secure with the factory bolts removed in step 1.