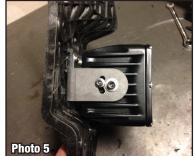

- Remove the factory fog light brackets from the inside of the bumper by first unplugging the fog light from the wiring. Remove the 3 bolts holding each bracket onto the inside of the bumper and pull the assembly out.
- 2. Remove the speed nuts from the back of the shroud and keep, you will re-use these.
- 3. Remove the factory fog light from the plastic bracket by releasing the plastic pins on the sides, and removing the adjustment screw with spring on the bottom. You will not re-use these items.
- 4. Cut off the two plastic tabs on the bracket flush with the bracket face. See image 1 and 2.
- 5. Using a 1/4" drill bit, drill out the bottom hole where the adjustment screw was, and loosely attach the KD Fabworks adapter bracket with a supplied 6mm bolt, washer, and nyloc.
- 6. Mark the top two holes to be drilled using the KD Fabworks bracket as a template. Remove the bracket and drill these holes in the plastic factory bracket with a 1/4" drill bit. See photo 3
- 7. Reinstall the KD Fabworks bracket with the supplied 6mm bolts, washers, and nylocs.
- 8. For proper light adjustment, it may be necessary to shave off some of the plastic at the lower portion of the bracket, see photo 4, red circle. Test fit light to check clearance.
- 9. Install the Rigid Dually XL onto the KD Fabworks bracket, and then replace the OE Shroud using the factory speed nuts removed from step 2. See photos 5 and 6.
- 10. Plug the KD Fabworks adapter harness into the back of the Rigid Light.
- 11. Reinstall the whole assembly back into the vehicle and secure with the factory bolts removed in step 1.