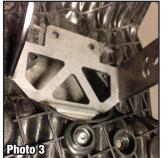

- Remove the factory fog light brackets from the inside of the bumper by first unplugging the fog light from the wiring. Remove the 3 bolts holding each bracket onto the inside of the bumper and pull the assembly out.
- 2. Remove the speed nuts from the back of the shroud and keep, you will re-use these.
- 3. Remove the factory fog light from the plastic bracket by releasing the plastic pins on the sides, and removing the adjustment screw with spring on the bottom. You will not re-use these items.
- 4. Cut off the two plastic tabs on the bracket flush with the bracket face. See image 1 and 2.
- 5. Using a 1/4" drill bit, drill out the bottom hole where the adjustment screw was, and loosely attach the KD Fabworks adapter bracket with a supplied 6mm bolt, washer, and nyloc.
- 6. Mark the top two holes to be drilled using the KD Fabworks bracket as a template. Remove the bracket and drill these holes in the plastic factory bracket with a 1/4" drill bit. See photo 3
- 7. Reinstall the KD Fabworks bracket with the supplied 6mm bolts, washers, and nylocs.
- 8. For proper light adjustment, it may be necessary to shave off some of the plastic at the lower portion of the bracket, see photo 4, red circle. Test fit light to check clearance.
- 9. Install the Rigid Dually XL onto the KD Fabworks bracket, and then replace the OE Shroud using the factory speed nuts removed from step 2. See photos 5 and 6.
- 10. Plug the KD Fabworks adapter harness into the back of the Rigid Light.
- 11. Reinstall the whole assembly back into the vehicle and secure with the factory bolts removed in step 1.