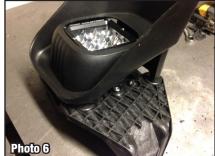

- Remove the factory fog light brackets from the inside of the bumper by first unplugging the fog light from the wiring. Remove the 3 bolts holding each bracket onto the inside of the bumper and pull the assembly out.
- 2. Remove the speed nuts from the back of the shroud and keep, you will re-use these.
- 3. Remove the factory fog light from the plastic bracket by releasing the plastic pins on the sides, and removing the adjustment screw with spring on the bottom. You will not re-use these items.
- 4. Cut off the two plastic tabs on the bracket flush with the bracket face. See image 1 and 2.
- 5. Using a 1/4" drill bit, drill out the bottom hole where the adjustment screw was, and loosely attach the KD Fabworks adapter bracket with a supplied 6mm bolt, washer, and nyloc.
- 6. Mark the top two holes to be drilled using the KD Fabworks bracket as a template. Remove the bracket and drill these holes in the plastic factory bracket with a 1/4" drill bit. See photo 3
- 7. Reinstall the KD Fabworks bracket with the supplied 6mm bolts, washers, and nylocs.
- 8. For proper light adjustment, it may be necessary to shave off some of the plastic at the lower portion of the bracket, see photo 4, red circle. Test fit light to check clearance.
- 9. Install the Rigid Dually XL onto the KD Fabworks bracket, and then replace the OE Shroud using the factory speed nuts removed from step 2. See photos 5 and 6.
- 10. Plug the KD Fabworks adapter harness into the back of the Rigid Light.
- 11. Reinstall the whole assembly back into the vehicle and secure with the factory bolts removed in step 1.