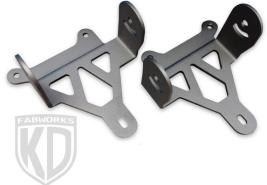

## Installation Instructions: TR-0020 08-10 Ford Super Duty Rigid Dually XL Adapter Brackets

. . . . . . . . . . . . . . . . . . . .

The TR-0020 Adapter Brackets for 08-10 Ford Super Duty Trucks allows you to install a set of Rigid Industries Dually XL lights into onto the factory fog light brackets. Some modification to the factory bracket is required.