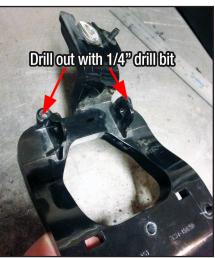

- 1. Remove the factory fog light brackets from the inside of the bumper by first unplugging the fog light from the factory wiring. Remove the 3 bolts holding each bracket onto the inside of the bumper and pull the assembly out.
- 2. Remove the factory fog light from the plastic bracket by releasing the plastic pins on the sides, and removing the adjustment screw with spring on the bottom. You will not re-use these items.
- 3. Cut off the two plastic tabs on the bracket flush with the bracket face. See photo 1.
- 4. Using a 1/4" drill bit, drill out the top two existing holes in the factory bracket.
- 5. Install the KD Fabworks bracket with the supplied 6mm bolts, washers, and nylocs.
- 6. Install the Rigid Dually XL onto the KD Fabworks bracket using the hardware included with the light
- 7. Plug the KD Fabworks adapter harness into the back of the Rigid Light.
- 8. Reinstall the whole assembly back into the vehicle and secure with the factory bolts removed in step 1.