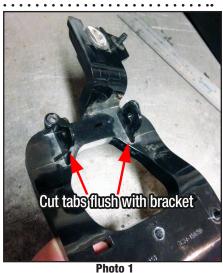

- 1. Remove the factory fog light brackets from the inside of the bumper by first unplugging the fog light from the factory wiring. Remove the 3 bolts holding each bracket onto the inside of the bumper and pull the assembly out.
- 2. Remove the factory fog light from the plastic bracket by releasing the plastic pins on the sides, and removing the adjustment screw with spring on the bottom. You will not re-use these items.
- 3. Cut off the two plastic tabs on the bracket flush with the bracket face. See photo 1.
- 4. Using a 1/4" drill bit, drill out the top two existing holes in the factory bracket.
- 5. Install the KD Fabworks bracket with the supplied 6mm bolts, washers, and nylocs.
- 6. Install the Rigid Dually XL onto the KD Fabworks bracket using the hardware included with the light
- 7. Plug the KD Fabworks adapter harness into the back of the Rigid Light.
- 8. Reinstall the whole assembly back into the vehicle and secure with the factory bolts removed in step 1.