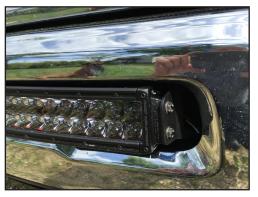

## *Installation Instructions: TR-1004*2010-2016 Dodge RAM 2500/3500

40" Rigid RDS LED Light Bar Brackets

Installation of these brackets required removal of the factory tow hooks from the truck using an 18mm socket and wrench. Once removed, you will install the KD Fabworks brackets using the factory hardware on the outer bolt locations. The brackets have slotted holes to allow for some adjustability depending on bar width, and alignment within the bumper opening.