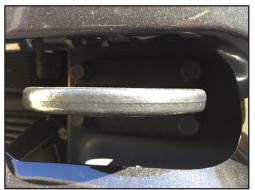

## *Installation Instructions: TR-1004*2010-2016 Dodge RAM 2500/3500

40" Rigid RDS LED Light Bar Brackets

Installation of these brackets required removal of the factory tow hooks from the truck using an 18mm socket and wrench. Once removed, you will install the KD Fabworks brackets using the factory hardware on the outer bolt locations. The brackets have slotted holes to allow for some adjustability depending on bar width, and alignment within the bumper opening.