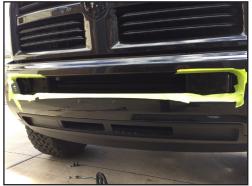

## *Installation Instructions: TR-1004*2010-2016 Dodge RAM 2500/3500

40" Rigid RDS LED Light Bar Brackets

Installation of these brackets required removal of the factory tow hooks from the truck using an 18mm socket and wrench. Once removed, you will install the KD Fabworks brackets using the factory hardware on the outer bolt locations. The brackets have slotted holes to allow for some adjustability depending on bar width, and alignment within the bumper opening.