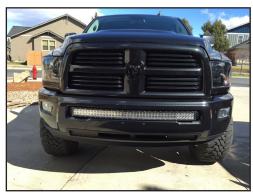

## 40" Curved LED Light Bar Brackets

Installation of these brackets required removal of the factory tow hooks from the truck using an 18mm socket and wrench. Once removed, you will install the KD Fabworks brackets using the factory hardware on the outer bolt locations. The brackets have slotted holes to allow for some adjustability depending on bar width, and alignment within the bumper opening.