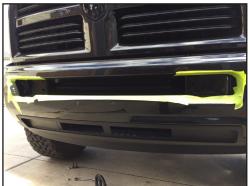

## 40" Curved LED Light Bar Brackets

Installation of these brackets required removal of the factory tow hooks from the truck using an 18mm socket and wrench. Once removed, you will install the KD Fabworks brackets using the factory hardware on the outer bolt locations. The brackets have slotted holes to allow for some adjustability depending on bar width, and alignment within the bumper opening.