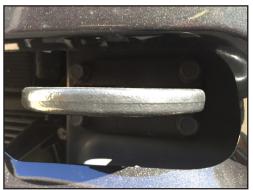

## 40" Curved LED Light Bar Brackets

Installation of these brackets required removal of the factory tow hooks from the truck using an 18mm socket and wrench. Once removed, you will install the KD Fabworks brackets using the factory hardware on the outer bolt locations. The brackets have slotted holes to allow for some adjustability depending on bar width, and alignment within the bumper opening.