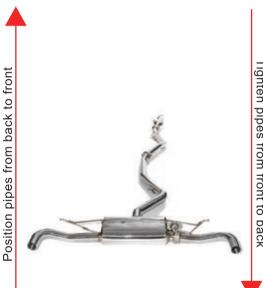

#### **DURING INSTALL**

- 1. Position the exhaust in a way where the hangers are inclined toward the front of the vehicle by 10-15mm. Thermal expansion will lock the exhaust into the correct location.
- 2. Maintain proper spacing around the exhaust, as heat may cause expansion as much as 25mm.
- 3. When the exhaust is in the correct position, lock in the position from FRONT TO BACK. Adjust where necessary and do not over tighten the clamps for flexibility.