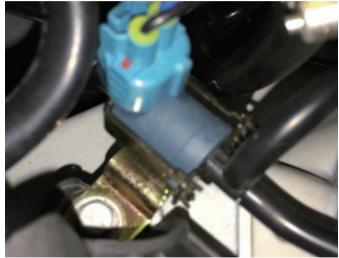

# **MUST REPLUG YOUR STOCK EV MOTORS**

- Some models do not have factory EV Motors, please consult your installer/specialist for more information. If this is not applicable, please
- ignore this instruction and move on to the next page.

#### **△ IMPORTANT NOTICE**

- 1.Remove the Stock EV Motors from the stock exhaust.
- 2.MUST reconnect Stock EV Motors to its original wire before starting the engine.
- 3. Safely secure the Stock EV Motors in a waterproof location.