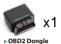

# VACUUM LINE AND OBDII DIAGRAM >>>

- **1** Bluetooth Dongle
- Connector
- **3** OBDII Plug
- Vehicle OBDII Port
- Black & Blue Extension Cable
- 6 Solenoid Valve
- **7** One-Way Valve
- **8** Stock Vacuum Source