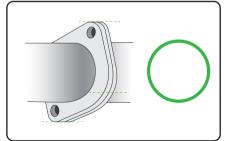

# VACUUM LINE AND OBDII DIAGRAM >>>



- **1** Bluetooth Dongle
- Connector
- **3** OBDII Plug
- Vehicle OBDII Port
- Black & Blue Extension Cable
- 6 Solenoid Valve
- **7** One-Way Valve
- **8** Stock Vacuum Source



# **MUST REPLUG YOUR STOCK EV MOTORS**

- Some models do not have factory EV Motors, please consult your installer/specialist for more information. If this is not applicable, please
- ignore this instruction and move on to the next page.

#### **△ IMPORTANT NOTICE**

- 1.Remove the Stock EV Motors from the stock exhaust.
- 2.MUST reconnect Stock EV Motors to its original wire before starting the engine.
- 3. Safely secure the Stock EV Motors in a waterproof location.

\*The image is for representation only. Actual parts may vary.





# FLANGES MUST BE PERFECTLY ALIGNED!







# WIRING INSTRUCTIONS STEP BY STEP



STEP 1 STEP 2 STEP 3 STEP 4





- ▶ Use Armytrix vacuum adapter to create vacuum source
- ▶ The detail look

STEP 1 STEP 2 STEP 3 STEP 4





<sup>▶</sup> Install a T-connector to create a vacuum source.

<sup>▶</sup> Locate and install the solenoid valve as indicated.



STEP 1 STEP 2 STEP 3

STEP 4





<sup>►</sup> The detail look.

STEP 1 STEP 2 STEP 3 STEP 4







<sup>▶</sup> Install the one-way valve as indicated.



# **ARMYTRIX CREED**

From simple admiration of cars to creating our own aftermarket automotive brand, Armytrix is a company founded by enthusiasts for the enthusiasts. With uncompromising determination, we go where others can only dream of, to achieve what was thought impossible. This undaunted spirit has propelled our rise a