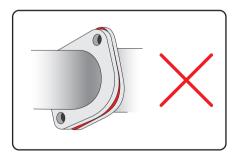

VACUUM LINE AND OBDII DIAGRAM >>>



- **1** Bluetooth Dongle
- Connector
- **3** OBDII Plug
- Vehicle OBDII Port
- Black & Blue Extension Cable
- 6 Solenoid Valve
- **7** One-Way Valve
- **8** Stock Vacuum Source



# **MUST REPLUG YOUR STOCK EV MOTORS**

- Some models do not have factory EV Motors, please consult your installer/specialist for more information. If this is not applicable, please
- ignore this instruction and move on to the next page.

#### **△ IMPORTANT NOTICE**

- 1.Remove the Stock EV Motors from the stock exhaust.
- 2.MUST reconnect Stock EV Motors to its original wire before starting the engine.
- 3. Safely secure the Stock EV Motors in a waterproof location.

\*The image is for representation only. Actual parts may vary.





# FLANGES MUST BE PERFECTLY ALIGNED!







# WIRING INSTRUCTIONS STEP BY STEP



STEP 1 STEP 2 STEP 3 STEP 4





- ▶ Use Armytrix vacuum adapter to create vacuum source
- ▶ The detail look

STEP 1 STEP 2 STEP 3 STEP 4





<sup>▶</sup> Install a T-connector to create a vacuum source.

<sup>▶</sup> Locate and install the solenoid valve as indicated.



STEP 1 STEP 2 STEP 3

STEP 4





<sup>►</sup> The detail look.

STEP 1 STEP 2 STEP 3 STEP 4







<sup>▶</sup> Install the one-way valve as indicated.



# **ARMYTRIX CREED**

From simple admiration of cars to creating our own aftermarket automotive brand, Armytrix is a company founded by enthusiasts for the enthusiasts. With uncompromising determination, we go where others can only dream of, to achieve what was thought impossible. This undaunted spirit has propelled our rise and