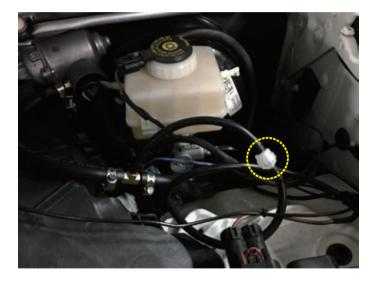

# **MUST REPLUG YOUR STOCK EV MOTORS**

- Some models do not have factory EV Motors, please consult your installer/specialist for more information. If this is not applicable, please
- ignore this instruction and move on to the next page.

#### **△ IMPORTANT NOTICE**

- 1.Remove the Stock EV Motors from the stock exhaust.
- 2.MUST reconnect Stock EV Motors to its original wire before starting the engine.
- 3. Safely secure the Stock EV Motors in a waterproof location.