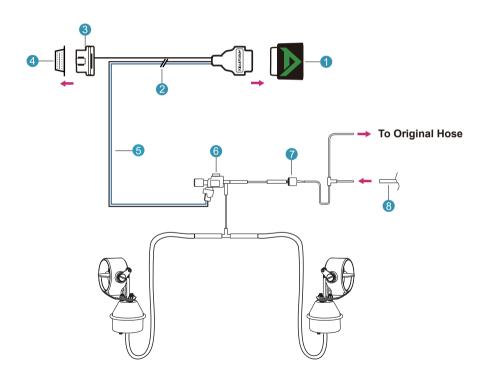

# VACUUM LINE AND OBDII DIAGRAM >>>

- **1** Bluetooth Dongle
- Connector
- **3** OBDII Plug
- Vehicle OBDII Port
- Black & Blue Extension Cable
- 6 Solenoid Valve
- **7** One-Way Valve
- **8** Stock Vacuum Source

\*The image is for representation only. Actual parts may vary.