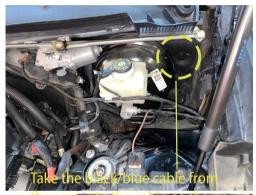

# VACUUM LINE AND OBDII DIAGRAM >>>

- **1** Bluetooth Dongle
- Connector
- **3** OBDII Plug
- Vehicle OBDII Port
- Black & Blue Extension Cable
- 6 Solenoid Valve
- **7** One-Way Valve
- **8** Stock Vacuum Source