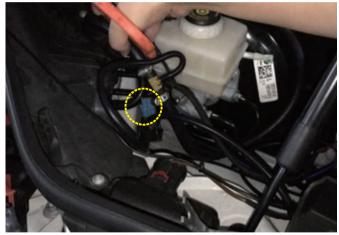

# **MUST REPLUG YOUR STOCK EV MOTORS**

- Some models do not have factory EV Motors, please consult your installer/specialist for more information. If this is not applicable, please
- ignore this instruction and move on to the next page.

#### **△ IMPORTANT NOTICE**

- 1.Remove the Stock EV Motors from the stock exhaust.
- 2.MUST reconnect Stock EV Motors to its original wire before starting the engine.
- 3. Safely secure the Stock EV Motors in a waterproof location.