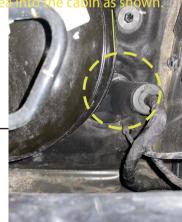

# VACUUM LINE AND OBDII DIAGRAM >>>

- **1** Bluetooth Dongle
- Connector
- **3** OBDII Plug
- Vehicle OBDII Port
- Black & Blue Extension Cable
- 6 Solenoid Valve
- **7** One-Way Valve
- **8** Stock Vacuum Source