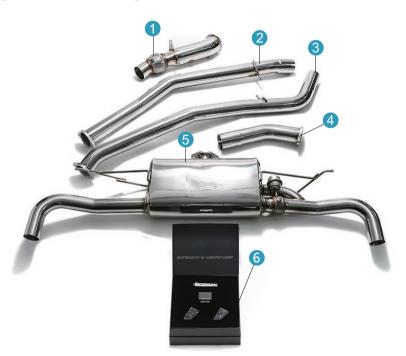

#### **Exhaust Parts:**

1 Down Pipe x 1

2 Front Pipe x 1

3 Mid-Pipe x 1

4 Link Pipe x 1

5 Valvetronic Muffler x 1

6 Wireless Remote Control Kit x 1

\*The image is for representation only. Actual parts may vary.