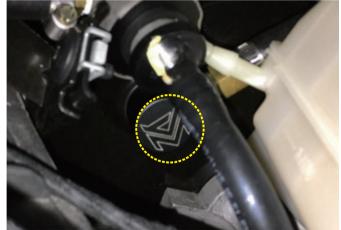

# VACUUM LINE AND OBDII DIAGRAM >>>

- **1** Bluetooth Dongle
- Connector
- **3** OBDII Plug
- Vehicle OBDII Port
- Black & Blue Extension Cable
- 6 Solenoid Valve
- **7** One-Way Valve
- **8** Stock Vacuum Source

# WIRING INSTRUCTIONS STEP BY STEP

STEP 1 STEP 2 STEP 3 STEP 4

- ▶ Use Armytrix vacuum adapter to create vacuum source
- ▶ The detail look

STEP 1 STEP 2 STEP 3 STEP 4

<sup>▶</sup> Install a T-connector to create a vacuum source.

<sup>▶</sup> Locate and install the solenoid valve as indicated.

STEP 1 STEP 2 STEP 3

STEP 4

<sup>►</sup> The detail look.

STEP 1 STEP 2 STEP 3 STEP 4

<sup>▶</sup> Install the one-way valve as indicated.