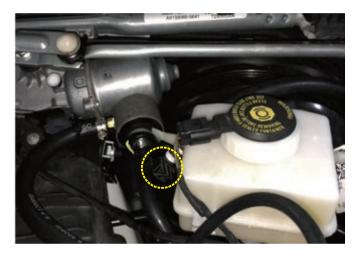

# VACUUM LINE AND OBDII DIAGRAM >>>

- **1** Bluetooth Dongle
- Connector
- **3** OBDII Plug
- Vehicle OBDII Port
- Black & Blue Extension Cable
- 6 Solenoid Valve
- **7** One-Way Valve
- **8** Stock Vacuum Source

# WIRING INSTRUCTIONS STEP BY STEP

STEP 1 STEP 2 STEP 3 STEP 4

- ▶ Use Armytrix vacuum adapter to create vacuum source
- ▶ The detail look

STEP 1 STEP 2 STEP 3 STEP 4

<sup>▶</sup> Install a T-connector to create a vacuum source.