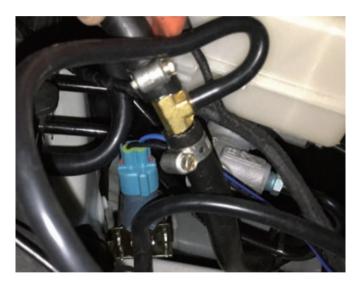

# **MUST REPLUG YOUR STOCK EV MOTORS**

- Some models do not have factory EV Motors, please consult your installer/specialist for more information. If this is not applicable, please
- ignore this instruction and move on to the next page.

#### **△ IMPORTANT NOTICE**

- 1.Remove the Stock EV Motors from the stock exhaust.
- 2.MUST reconnect Stock EV Motors to its original wire before starting the engine.
- 3. Safely secure the Stock EV Motors in a waterproof location.