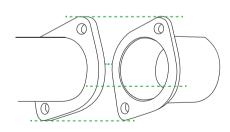

# VACUUM LINE AND OBDII DIAGRAM >>>



- **1** Bluetooth Dongle
- Connector
- **3** OBDII Plug
- Vehicle OBDII Port
- Black & Blue Extension Cable
- 6 Solenoid Valve
- **7** One-Way Valve
- **8** Stock Vacuum Source



# **MUST REPLUG YOUR STOCK EV MOTORS**

- Some models do not have factory EV Motors, please consult your installer/specialist for more information. If this is not applicable, please
- ignore this instruction and move on to the next page.

#### **△ IMPORTANT NOTICE**

- 1.Remove the Stock EV Motors from the stock exhaust.
- 2.MUST reconnect Stock EV Motors to its original wire before starting the engine.
- 3. Safely secure the Stock EV Motors in a waterproof location.

\*The image is for representation only. Actual parts may vary.





# FLANGES MUST BE PERFECTLY ALIGNED!







# WIRING INSTRUCTIONS STEP BY STEP



STEP 1 STEP 2 STEP 3 STEP 4





- ▶ Use Armytrix vacuum adapter to create vacuum source
- ▶ The detail look

STEP 1 STEP 2 STEP 3 STEP 4





<sup>▶</sup> Install a T-connector to create a vacuum source.

<sup>▶</sup> Locate and install the solenoid valve as indicated.



STEP 1 STEP 2 STEP 3

STEP 4





<sup>►</sup> The detail look.

STEP 1 STEP 2 STEP 3 STEP 4







<sup>▶</sup> Install the one-way valve as indicated.



# **ARMYTRIX CREED**

From simple admiration of cars to creating our own aftermarket automotive brand, Armytrix is a company founded by enthusiasts for the enthusiasts. With uncompromising determination, we go where others can only dream of, to achieve what was thought impossible. This undaunted spirit has propelled our rise