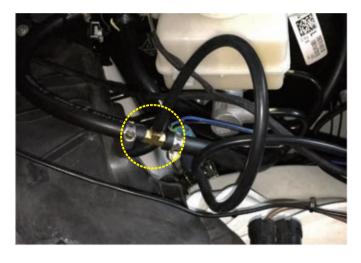

# VACUUM LINE AND OBDII DIAGRAM >>>

- **1** Bluetooth Dongle
- Connector
- **3** OBDII Plug
- Vehicle OBDII Port
- Black & Blue Extension Cable
- 6 Solenoid Valve
- **7** One-Way Valve
- **8** Stock Vacuum Source

<sup>▶</sup> Locate and install the solenoid valve as indicated.

STEP 1 STEP 2 STEP 3

STEP 4

<sup>►</sup> The detail look.

STEP 1 STEP 2 STEP 3 STEP 4

<sup>▶</sup> Install the one-way valve as indicated.