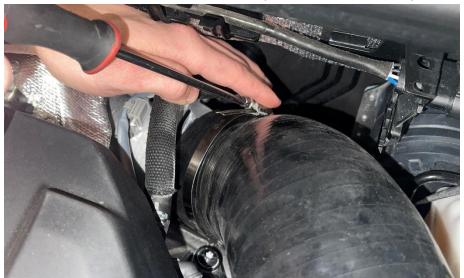

Step 7

Using a flathead screwdriver, secure the intake hose to the airbox and turbo inlet with the provided hose clamps.

Step 8

Push the turbo recirculation adapter into the airbox provision.

Step 9

Using a flathead screwdriver, secure the turbo recirculation adapter to the intake hose with the provided hose clamp.