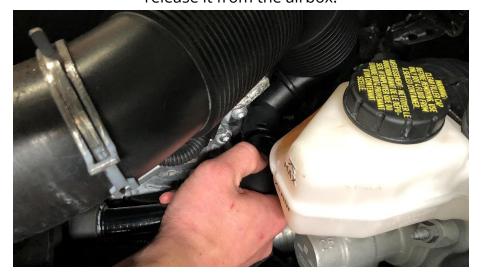

Step 4

Squeeze the tabs on the turbo recirculation adapter to release it from the airbox.

**Step 5**Extract the intake hose from the engine bay.

**Step 6**Install the 034 intake hose into the stock location.