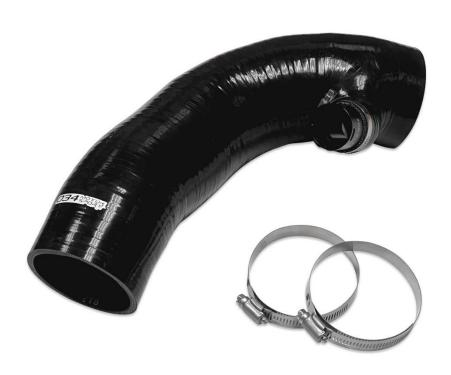

## **MQB EVO AWD Silicone Intake Hose**

034Motorsport's upgraded air intake hose is designed to replace the restrictive corrugated factory unit and features a larger cross-sectional area with smooth internal walls for higher flow and increased performance. This durable, high quality silicone hose was modeled directly off the factory part to ensure perfect fit and finish, and extensively tested at 034Motorsport. In addition to cloth reinforcement, this hose features stainless steel wire reinforcement to prevent collapse under vacuum.

## **Supplied Parts:**

- 034Motorsport Intake Hose
- 034Motorsport Turbo Recirculation Adapter
- (2x) 90mm Hose Clamps
- 40mm Hose Clamp