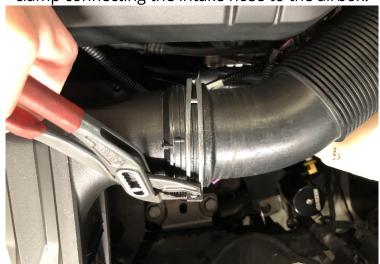

## Step 1

Open your hood to access the intake system.

Step 2

Use the channel-lock pliers to loosen and move the spring clamp connecting the intake hose to the airbox.

Step 3

Using a flathead screwdriver, loosen and move the hose clamp connecting the intake hose to the turbo inlet.