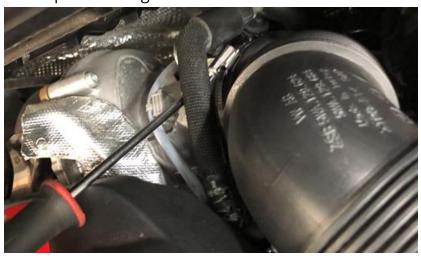

## Step 1

Open your hood to access the intake system.

Step 2

Use the channel-lock pliers to loosen and move the spring clamp connecting the intake hose to the airbox.

Step 3

Using a flathead screwdriver, loosen and move the hose clamp connecting the intake hose to the turbo inlet.