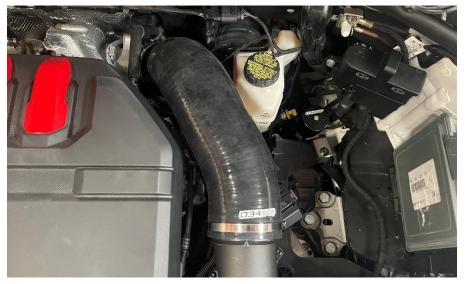

Step 7

Using a flathead screwdriver, secure the intake hose to the airbox and turbo inlet with the provided hose clamps.

Step 8

Push the turbo recirculation adapter into the airbox provision.

Step 9

Using a flathead screwdriver, secure the turbo recirculation adapter to the intake hose with the provided hose clamp.