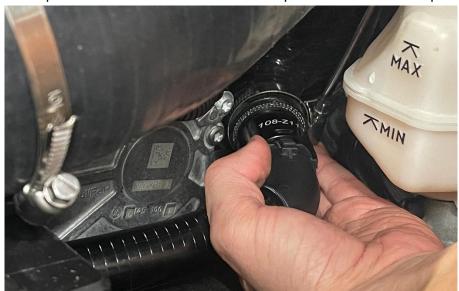

Step 4

Squeeze the tabs on the turbo recirculation adapter to release it from the airbox.

**Step 5**Extract the intake hose from the engine bay.

**Step 6**Install the 034 intake hose into the stock location.

Step 7

Using a flathead screwdriver, secure the intake hose to the airbox and turbo inlet with the provided hose clamps.

Step 8

Push the turbo recirculation adapter into the airbox provision.

Step 9

Using a flathead screwdriver, secure the turbo recirculation adapter to the intake hose with the provided hose clamp.