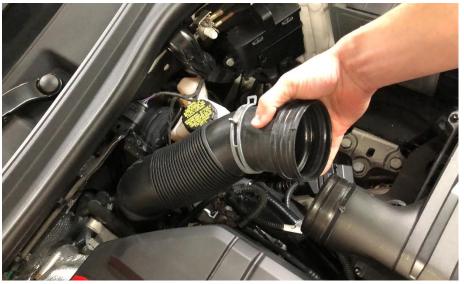

Step 4

Squeeze the tabs on the turbo recirculation adapter to release it from the airbox.

**Step 5**Extract the intake hose from the engine bay.

**Step 6**Install the 034 intake hose into the stock location.