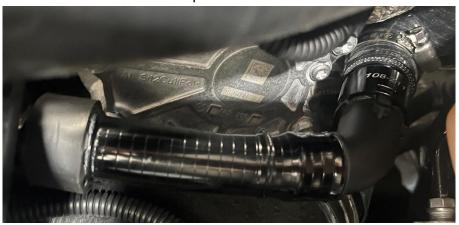

Step 4

Squeeze the tabs on the turbo recirculation adapter to release it from the airbox.

**Step 5**Extract the intake hose from the engine bay.

**Step 6**Install the 034 intake hose into the stock location.

Step 7

Using a flathead screwdriver, secure the intake hose to the airbox and turbo inlet with the provided hose clamps.

Step 8

Push the turbo recirculation adapter into the airbox provision.

Step 9

Using a flathead screwdriver, secure the turbo recirculation adapter to the intake hose with the provided hose clamp.