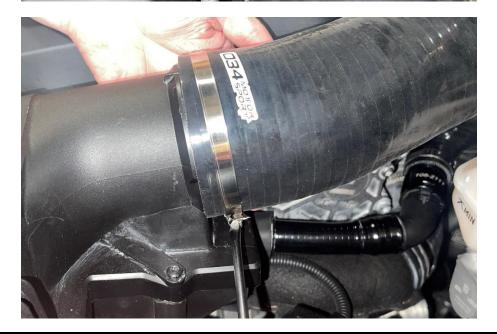

## Step 1

Open your hood to access the intake system.

Step 2

Use the channel-lock pliers to loosen and move the spring clamp connecting the intake hose to the airbox.

Step 3

Using a flathead screwdriver, loosen and move the hose clamp connecting the intake hose to the turbo inlet.