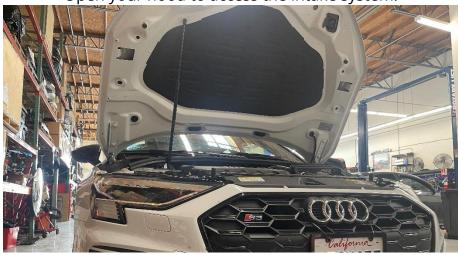

## Step 1

Open your hood to access the intake system.

Step 2

Use the channel-lock pliers to loosen and move the spring clamp connecting the intake hose to the airbox.

Step 3

Using a flathead screwdriver, loosen and move the hose clamp connecting the intake hose to the turbo inlet.