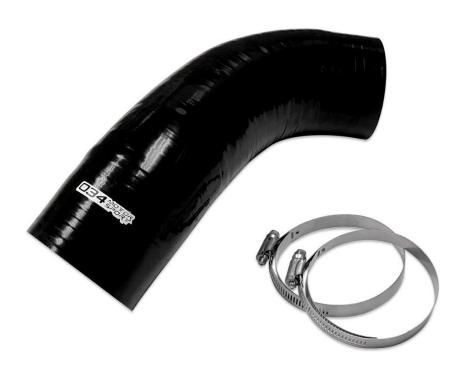

## **MQB EVO FWD Silicone Intake Hose**

034Motorsport's upgraded air intake hose is designed to replace the restrictive corrugated factory unit and features a larger cross-sectional area with smooth internal walls for higher flow and increased performance. This durable, high quality silicone hose was modeled directly off the factory part to ensure perfect fit and finish, and extensively tested at 034Motorsport. In addition to cloth reinforcement, this hose features stainless steel wire reinforcement to prevent collapse under vacuum.

#### **Supplied Parts:**

• (1x) 034Motorsport intake hose w/ hose clamps