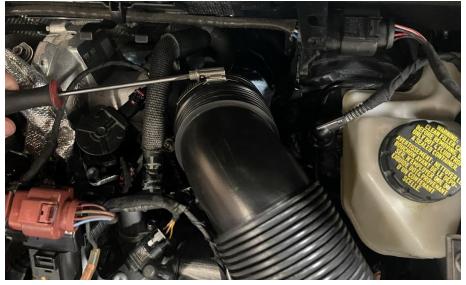

## Install Steps

Step 1

Open your hood to access the intake.

**Step 2** Using channel-lock pliers, loosen the hose clamp connecting the intake and airbox.

Step 3

Using a flathead screwdriver, loosen the hose clamp connecting the intake to the turbo inlet.