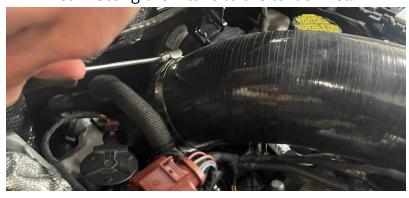

**Step 7** Using a flathead screwdriver, tighten the hose clamp connecting the intake to the turbo inlet.

Step 8

You are done. Enjoy the added performance!