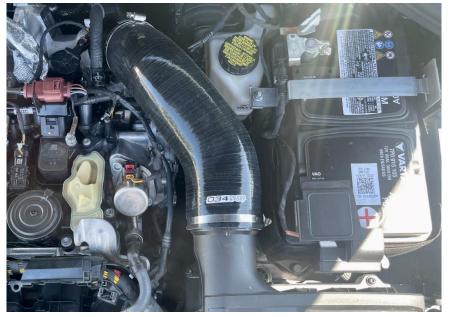

**Step 7** Using a flathead screwdriver, tighten the hose clamp connecting the intake to the turbo inlet.

Step 8

You are done. Enjoy the added performance!