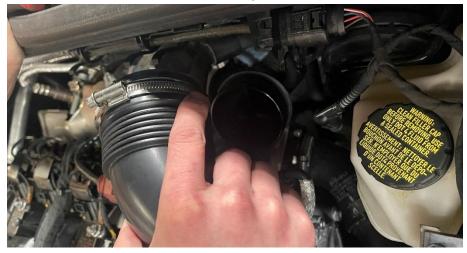

**Step 4** Remove the factory intake hose.

# Install Guide

## HOSE, SILICONE, INTAKE, 8Y AUDI A3/ MK8 VW GTI

**Step 5** Install the 034 intake hose in the stock location.

**Step 6** Using a flathead screwdriver, tighten the hose clamp connecting the intake to the airbox.