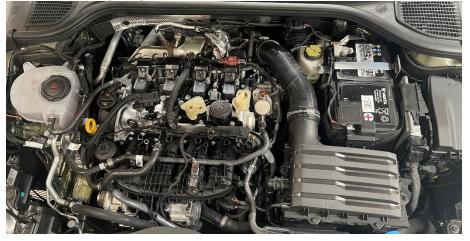

## Install Steps

Step 1

Open your hood to access the intake.

**Step 2** Using channel-lock pliers, loosen the hose clamp connecting the intake and airbox.

Step 3

Using a flathead screwdriver, loosen the hose clamp connecting the intake to the turbo inlet.