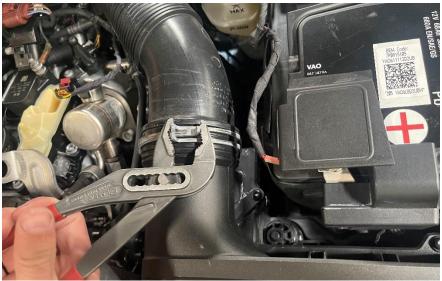

## Install Steps

Step 1

Open your hood to access the intake.

**Step 2** Using channel-lock pliers, loosen the hose clamp connecting the intake and airbox.

Step 3

Using a flathead screwdriver, loosen the hose clamp connecting the intake to the turbo inlet.