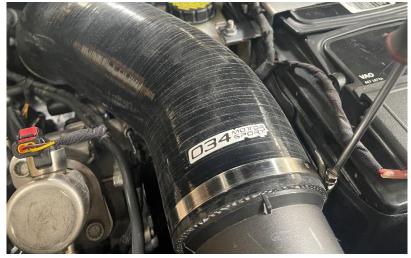

## HOSE, SILICONE, INTAKE, 8Y AUDI A3/ MK8 VW GTI

**Step 5** Install the 034 intake hose in the stock location.

**Step 6** Using a flathead screwdriver, tighten the hose clamp connecting the intake to the airbox.