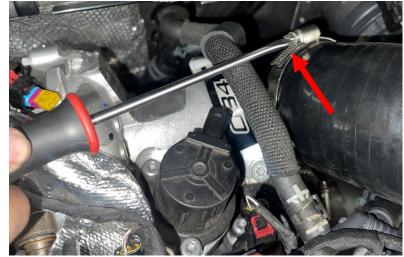

#### Step 5

Using a flathead screwdriver, unclip the diverter valve plug.

Step 6

Install the 034 Turbo Inlet, using the reverse process of removing the stock inlet. Due to the added girth, this may require some finessing to seat properly.