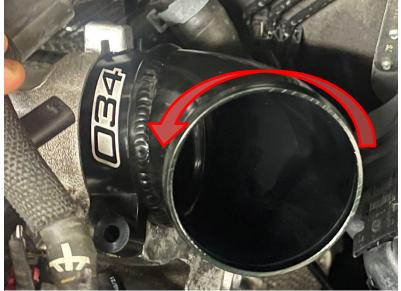

ocuments the installation process on an Mk8 VW GTI. There may be minor differences depending on specific vehicle, market, options, etc.



### TURBO INLET KIT, 8Y A3/MK8 GTI

### <u>Install Steps</u>

Step 1

Open the hood.



Step 2

Using a flathead screwdriver, loosen the hose clamp for the intake hose and disengage the hose from the stock inlet.



Step 3

Using a T27 Torx bit, remove the single bolt securing the inlet to the turbo housing.



Step 4

Twist the inlet clockwise and remove it from the car.





### TURBO INLET KIT, 8Y A3/MK8 GTI

#### Step 5

Using a flathead screwdriver, unclip the diverter valve plug.



Step 6

Install the 034 Turbo Inlet, using the reverse process of removing the stock inlet. Due to the added girth, this may require some finessing to seat properly.



Step 7

Using a T27 Torx bit, reinstall the bolt securing the inlet to the turbo housing.



Step 8

Install the intake hose on the 034 Turbo Inlet. Using a flathead screwdriver, tighten the hose clamp for the intake hose.





TURBO INLET KIT, 8Y A3/MK8 GTI

**Step 9** Reinstall the diverter valve plug.



**Step 10** Close your hood and enjoy the added performance.