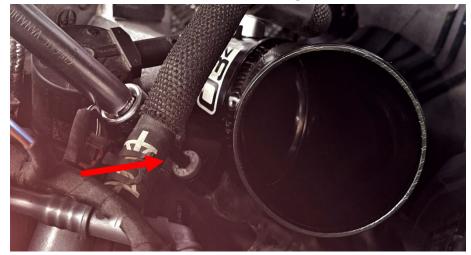

### <u>Install Steps</u>

Step 1

Open the hood.

Step 2

Using a flathead screwdriver, loosen the hose clamp for the intake hose and disengage the hose from the stock inlet.

Step 3

Using a T27 Torx bit, remove the single bolt securing the inlet to the turbo housing.