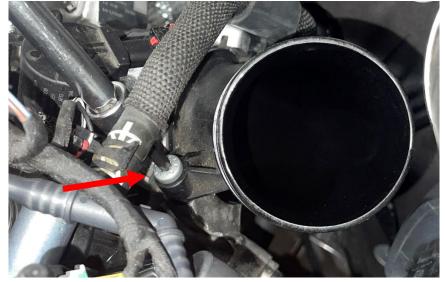

### <u>Install Steps</u>

Step 1

Open the hood.

Step 2

Using a flathead screwdriver, loosen the hose clamp for the intake hose and disengage the hose from the stock inlet.

Step 3

Using a T27 Torx bit, remove the single bolt securing the inlet to the turbo housing.