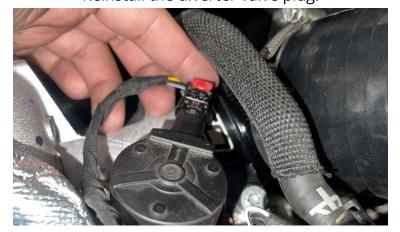

TURBO INLET KIT, 8Y A3/MK8 GTI

**Step 9** Reinstall the diverter valve plug.

**Step 10** Close your hood and enjoy the added performance.