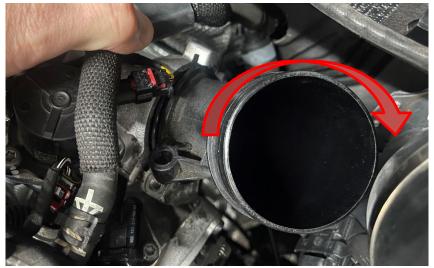

- Flathead Screwdriver
- Small pick

### Getting Started

Confirm you have received all the parts included with your purchase by reading the complete guide, if there are missing components, please contact:

customerservice@034motorsport.com

### About This Guide

This Install Guide documents the installation process on an Mk8 VW GTI. There may be minor differences depending on specific vehicle, market, options, etc.



### TURBO INLET KIT, 8Y A3/MK8 GTI

### <u>Install Steps</u>

Step 1

Open the hood.



Step 2

Using a flathead screwdriver, loosen the hose clamp for the intake hose and disengage the hose from the stock inlet.



Step 3

Using a T27 Torx bit, remove the single bolt securing the inlet to the turbo housing.



Step 4

Twist the inlet clockwise and remove it from the car.





### TURBO INLET KIT, 8Y A3/MK8 GTI

#### Step 5

Using a flathead screwdriver, unclip the diverter valve plug.



Step 6

Install the 034 Turbo Inlet, using the reverse process of removing the stock inlet. Due to the added girth, this may require some finessing to seat properly.



Step 7

Using a T27 Torx bit, reinstall the bolt securing the inlet to the turbo housing.



Step 8

Install the intake hose on the 034 Turbo Inlet. Using a flathead screwdriver, tighten the hose clamp for the intake hose.





TURBO INLET KIT, 8Y A3/MK8 GTI

**Step 9** Reinstall the diverter valve plug.



**Step 10** Close your hood and enjoy the added performance.