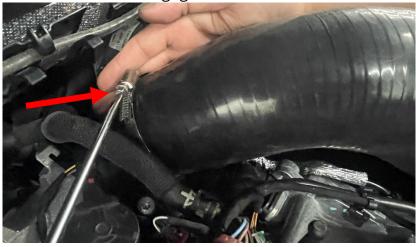

### <u>Install Steps</u>

Step 1

Open the hood.

Step 2

Using a flathead screwdriver, loosen the hose clamp for the intake hose and disengage the hose from the stock inlet.

Step 3

Using a T27 Torx bit, remove the single bolt securing the inlet to the turbo housing.