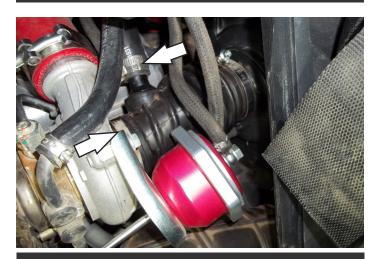

**REMOVE AIR BOX BOLTS** 

- 4 Loosen the clamp on the small hose going into the intake tube, from the crankcase breather, and remove the hose.
- 5 Loosen the clamp on the intake boot to the turbo housing.

This image is shown with the Dynojet wastegate actuator in place

**LOOSEN CLAMPS** 

- 6 Remove the clutch cover intake hose.
- 7 Loosen the clamp for the airbox intake hose
- 8 Remove the airbox assembly