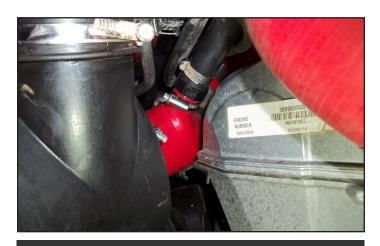

## INSTALLING THE UPGRADE KIT

- 13 Install the hose coupler into the Dynojet tube using the supplied clamp.
- 14 Install the Dynojet tube onto the turbo using the supplied clamp.

INSTALL TUBE

- 15 Install the airbox using the supplied clamp.
- 16 Connect the crankcase breather hose to the Dynojet tube using the stock clamp.
- 17 Reinstall the access cover