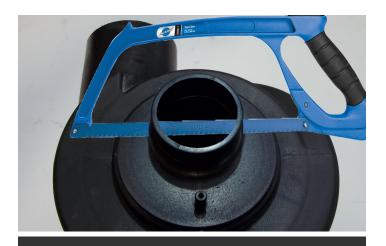

## INSTALLING THE UPGRADE KIT

9 Cut the stock airbox flange using a hacksaw or similar tool so that flange outlet is flush.

10 Cut a section out of the flange.

This will allow you to squeeze the opening and remove the flange from the airbox housing.