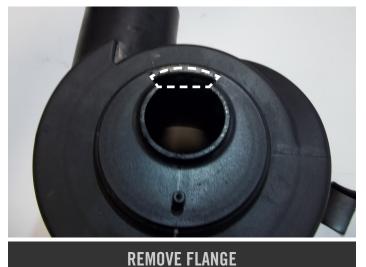

## INSTALLING THE UPGRADE KIT

9 Cut the stock airbox flange using a hacksaw or similar tool so that flange outlet is flush.

10 Cut a section out of the flange.

This will allow you to squeeze the opening and remove the flange from the airbox housing.