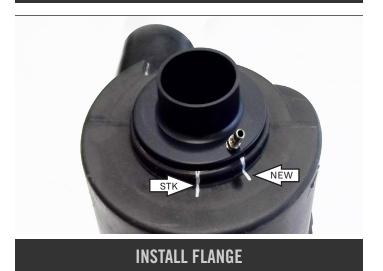

- 11 Install the supplied barb fitting into the Dynojet flange.
- 12 Install the Dynojet flange into the stock airbox paying attention to the position of the barb fitting.

You will need to use a soft mallet to get the flange to seat into the airbox.