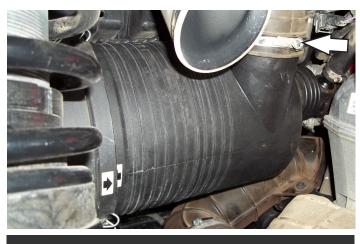

This image is shown with the Dynojet wastegate actuator in place

**LOOSEN CLAMPS** 

- 6 Remove the clutch cover intake hose.
- 7 Loosen the clamp for the airbox intake hose
- 8 Remove the airbox assembly

**REMOVE AIR BOX** 

2 17-20 X3 Turbo R INSTALLATION GUIDE