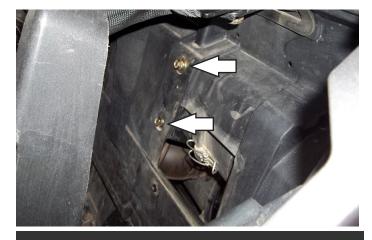

#### **INSTALLING THE UPGRADE KIT**

- 1 Slide the drivers seat forward or remove.
- 2 Remove the 2 bolts behind the seat holding the air box in place.
- 3 Remove the center engine access panel by pulling outwards. This panel in held in place by rubber grommets.