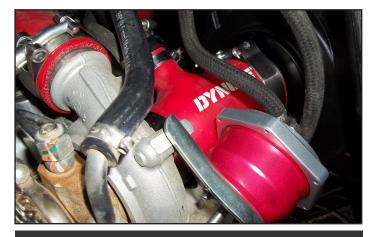

## INSTALLING THE UPGRADE KIT

- 13 Install the hose coupler into the Dynojet tube using the supplied clamp.
- 14 Install the Dynojet tube onto the turbo using the supplied clamp.

INSTALL TUBE

- 15 Install the airbox using the supplied clamp.
- 16 Connect the crankcase breather hose to the Dynojet tube using the stock clamp.
- 17 Reinstall the access cover