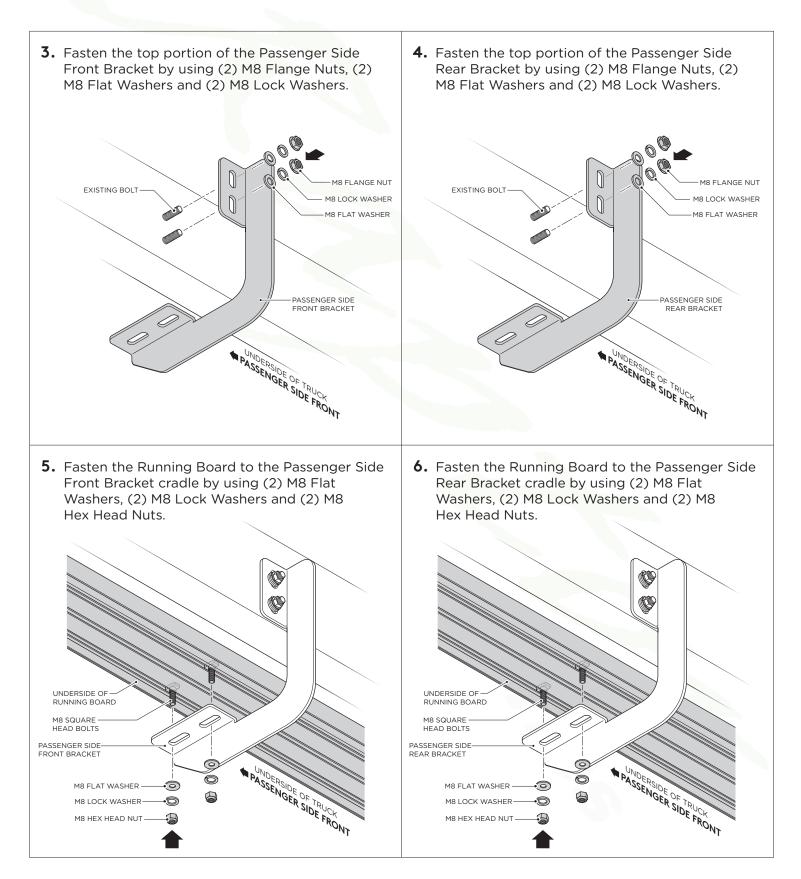

ets for any damage. Also, verify that all components and hardware listed above are included before you begin installation. If anything is missing or damaged please contact us at customerservice@raptorseries.com

Read through entire installation manual and installation drawings to ensure that you understand all of the components and hardware before proceeding with installation.

#### NOTE: When installing the brackets, all hardware must be left loose until all of the items are attached.

Locate factory hole locations in two (4) places per side on the body mount.

Driver Side Passenger Side

# BRACKET ORIENTATION

DRIVER SIDE





## **BRACKET & BOARD INSTALLATION**

DRIVER SIDE





#### **BRACKET ORIENTATION** PASSENGER SIDE

apt Series



# BRACKET & BOARD INSTALLATION

PASSENGER SIDE