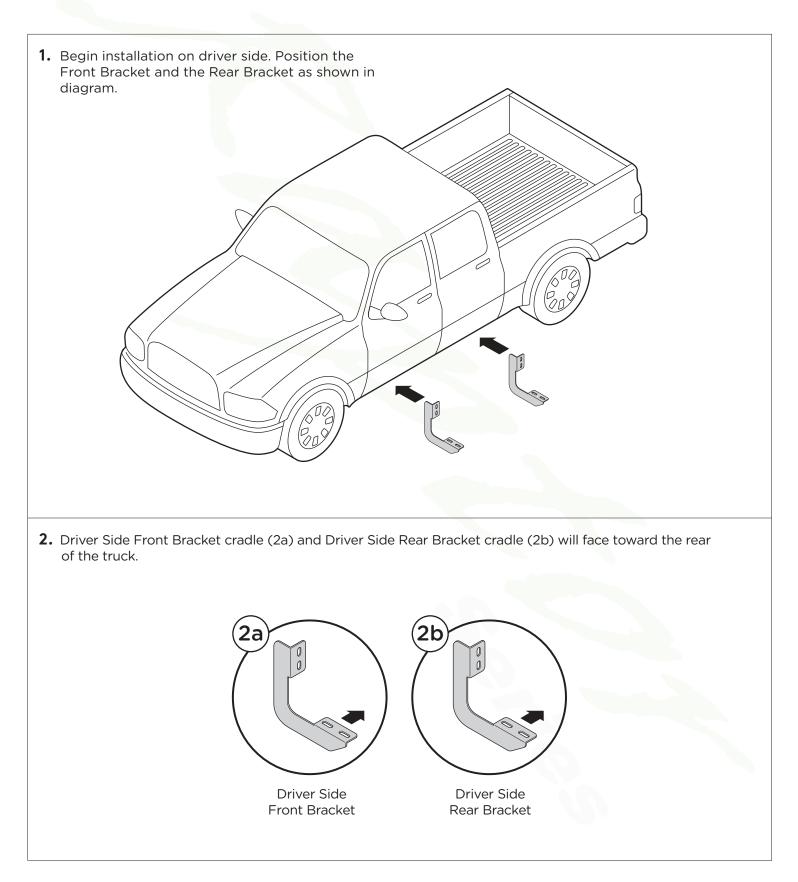

# BRACKET ORIENTATION

DRIVER SIDE

## **BRACKET & BOARD INSTALLATION**

DRIVER SIDE