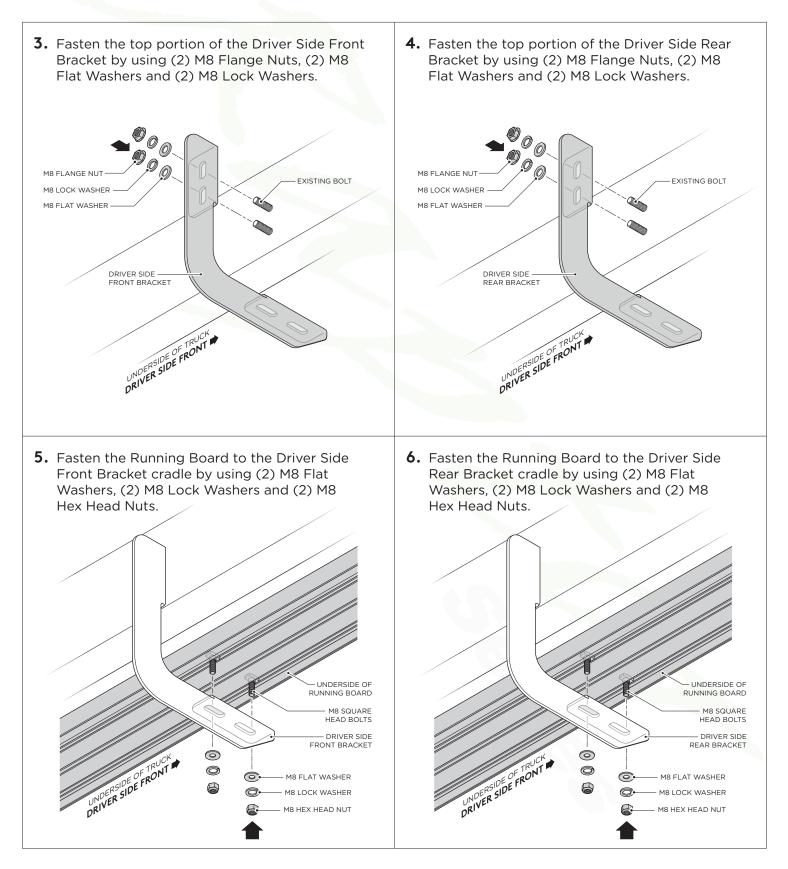

|

Remove all contents from the package and check brackets for any damage. Also, verify that all components and hardware listed above are included before you begin installation. If anything is missing or damaged please contact us at customerservice@raptorseries.com

Read through entire installation manual and installation drawings to ensure that you understand all of the components and hardware before proceeding with installation.

#### NOTE: When installing the brackets, all hardware must be left loose until all of the items are attached.

Locate factory hole locations in two (4) places per side on the body mount.

Driver Side Passenger Side

# BRACKET ORIENTATION

DRIVER SIDE





## **BRACKET & BOARD INSTALLATION**

DRIVER SIDE





#### **BRACKET ORIENTATION** PASSENGER SIDE

apt Series



# BRACKET & BOARD INSTALLATION

PASSENGER SIDE