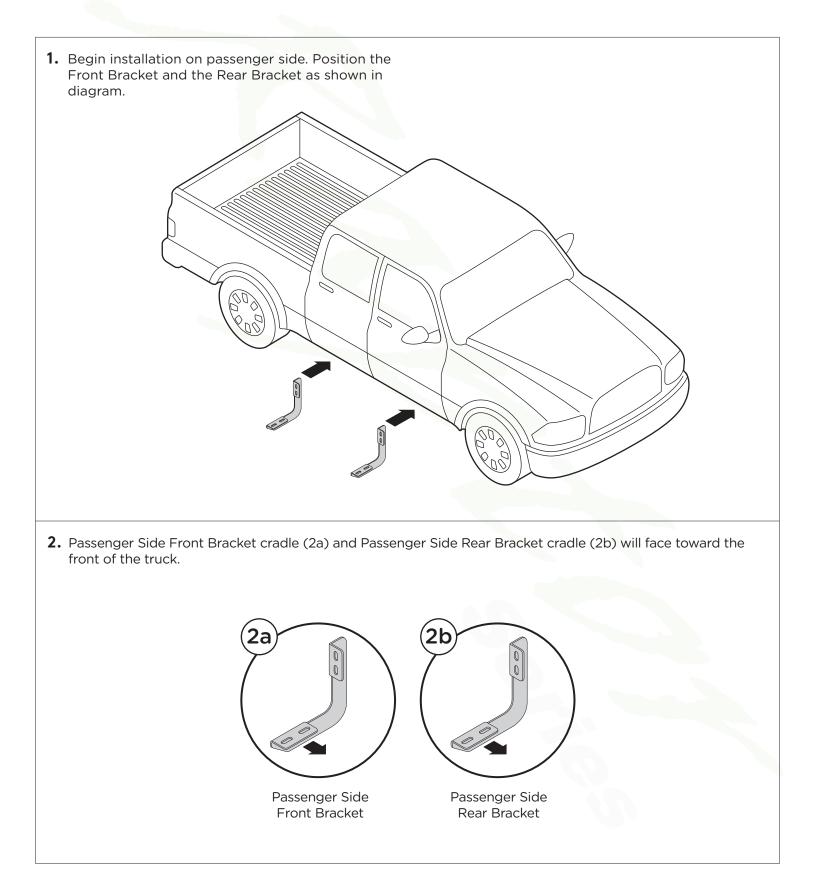

#### **BRACKET ORIENTATION** PASSENGER SIDE

apt Series

# BRACKET & BOARD INSTALLATION

PASSENGER SIDE