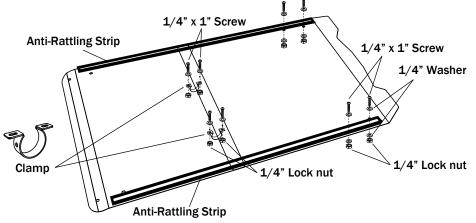

Attach the rear with four 1/4" x 1" screws, eight washers and four nuts. Use the two Clamps to fasten both parts of the roof on the middle bar of the roll cage, use four 1/4" x 1" screws and four nuts. **(Do not tighten yet)** 

Attach the front of the roof with four 1/4" x 1" screws, eight washers and four nuts (You must apply pressure on the roof so that it takes the curved shape of the vehicle's rollcage)

1/4" x 1" Screw 1/4" Washer 1/4" Lock nut

Then use the four Closed tube clamps to fasten the roof on the roll cage, and finally tighten all the screws and nuts

6