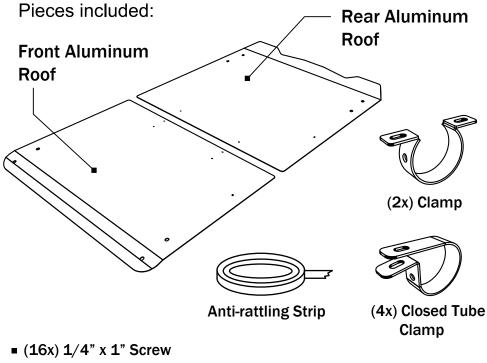

Then use the four Closed tube clamps to fasten the roof on the roll cage, and finally tighten all the screws and nuts

6

## ALUMINUM ROOF INSTALLATION MANUAL



For technical support , please write us to: support@afxmotorsports.com or call us at: Ph. 956-242-6521





www.afxmotorsports.com 4610 Modern Lane, Laredo, TX 78041 Ph. 956-242-6521

THIS PRODUCT IS FOR OFF ROAD USE ONLY

POLARIS RZR PRO R 4 SEATER

# **TEC058**



## THANK YOU! FOR PURCHASING AT AFX MOTORSPORTS

### **HOW TO INSTALL**



- (24x) 1/4" Washer
- (16x) 1/4" Lock nut

#### **Tools Needed (Not Included)**

- 5/32" Allen Key
- 7/16" or 14 mm Combination Wrench

#### Liability Statement

AFX Motorsports products are designed to best fit user's ATV/UTV under stock conditions. Adding, modifying, or fabricating any factory or aftermarket parts will void any warranty provided by AFX Motorsports and is not recommended. AFX Motorsports products could interfere with other aftermarket accessories. If user has aftermarket products on machine, contact AFX Motorsports to verify that they will work together. Although AFX Motorsports has thousands of satisfied customers, user should be aware that installing bumpers, rock sliders, spare tire carriers, etc. will change the ride of machine and may increase maintenance and part