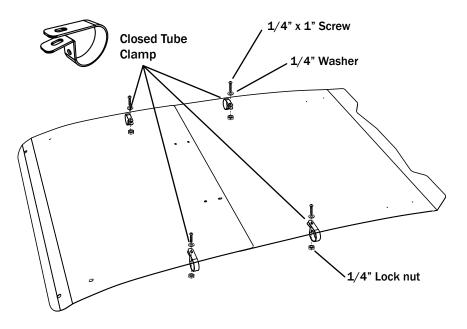

Attach the rear with four 1/4" x 1" screws, eight washers and four nuts. Use the two Clamps to fasten both parts of the roof on the middle bar of the roll cage, use four 1/4" x 1" screws and four nuts. **(Do not tighten yet)** 

Attach the front of the roof with four 1/4" x 1" screws, eight washers and four nuts (You must apply pressure on the roof so that it takes the curved shape of the vehicle's rollcage)

1/4" x 1" Screw 1/4" Washer 1/4" Lock nut