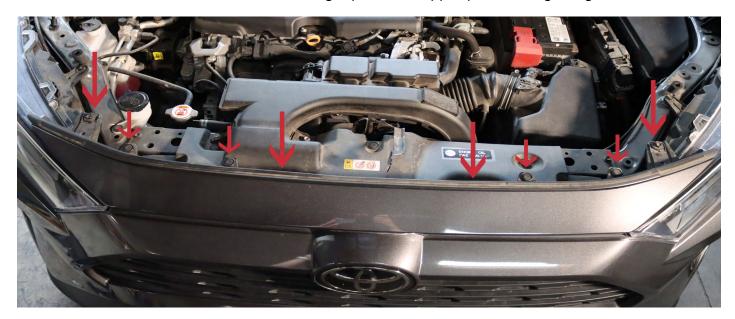

## STEP 2. LOOSE THE FRONT GRILLE AND THE BUMPER

Remove the 4 X 10mm bolts and 4 mounting taps on the upper part of the gront grille.

Remove 1 X 10mm bolt and 3 plastic clips from the wheel well.

Gently pull the bumper outward to get loose.

Use the panel poppel to help you disengage the fender liner from the mounting. Gently pull it outward to get loose and until you see the bumper's side mount plastic clip.

Use the flat screwdriver and panel popper to remove the plastic clip. Please follow the same steps for the other side.

Gently pull the grille and the front bumper outward to disengage and release from all of the mounting clips.

### **STEP 3. REMOVE THE BOLTS**

Remove the 3  $\times$  10mm bolts from the top of the headlight assembly. 1  $\times$  10mm from the side of the headlight assembly. Please follow the same steps for the other side.