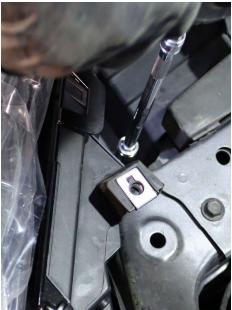

### **STEP 3. REMOVE THE BOLTS**

Remove the 3  $\times$  10mm bolts from the top of the headlight assembly. 1  $\times$  10mm from the side of the headlight assembly. Please follow the same steps for the other side.