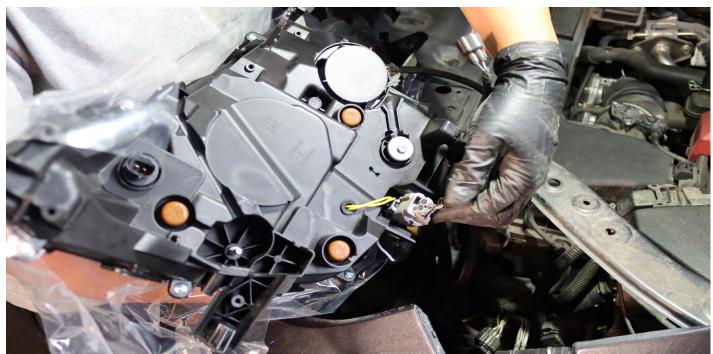

#### DO NOT USE DIELECTRIC GREASE!

Plug all of the light sockets to the new ALPHAREX headlights and install into the vehicle.

Please reverse the removal process to finish the headlights installation.