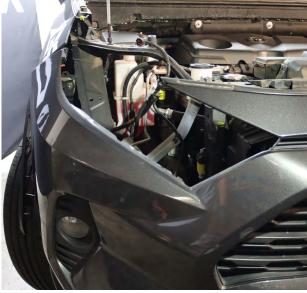

### **STEP 4. REMOVE THE HEADLIGHTS**

Gently pull the headlight assembly outward to disengage. Unplug the headlight's sockets to complete the headlights removal.

Please follow the same steps for the other side of the headlights.