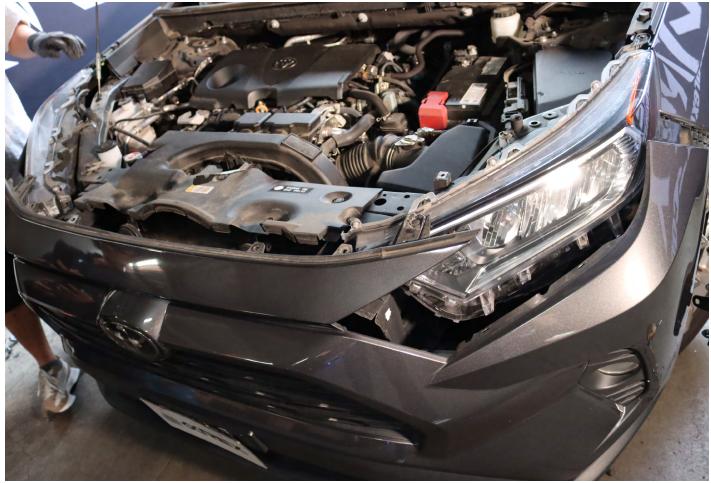

### **STEP 4. REMOVE THE HEADLIGHTS**

Gently pull the headlight assembly outward to disengage. Unplug the headlight's sockets to complete the headlights removal.

Please follow the same steps for the other side of the headlights.