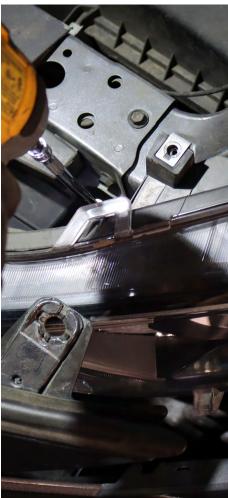

### **STEP 3. REMOVE THE BOLTS**

Remove the 3  $\times$  10mm bolts from the top of the headlight assembly. 1  $\times$  10mm from the side of the headlight assembly. Please follow the same steps for the other side.