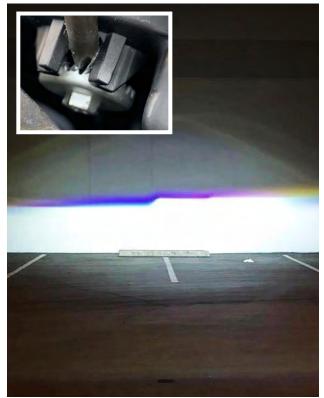

### STEP 3. ADJUST HEADLIGHT LEVEL

Once everything has been tested aim your ALPHAREX headlights by parking 25ft from a wall and level the headlight evenly.