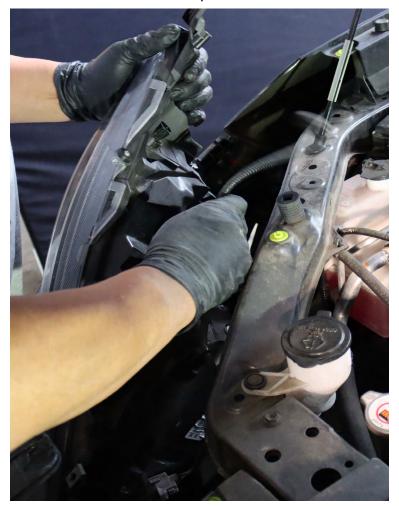

### **STEP 3. REMOVE THE BOLTS**

Remove the 3  $\times$  10mm bolts from the top of the headlight assembly. 1  $\times$  10mm from the side of the headlight assembly. Please follow the same steps for the other side.