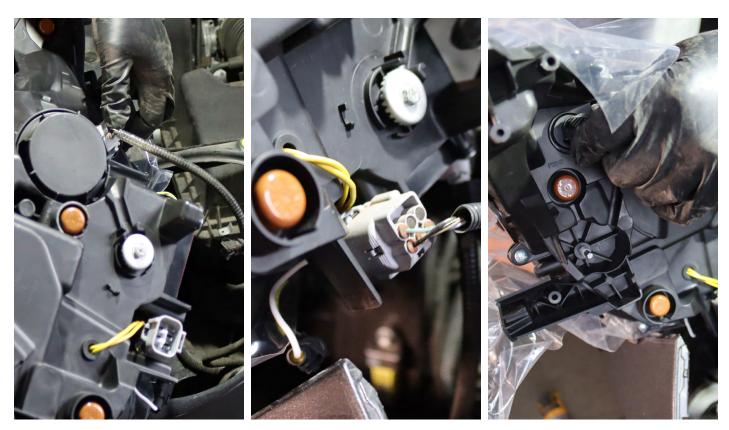

#### DO NOT USE DIELECTRIC GREASE!

Plug all of the light sockets to the new ALPHAREX headlights and install into the vehicle.

Please reverse the removal process to finish the headlights installation.