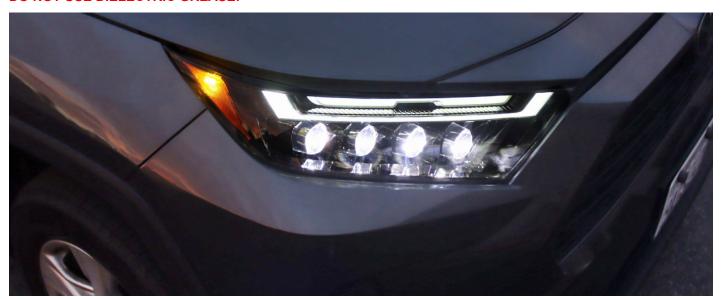

## Installation Guide for 19-23 Toyota RAV4 Headlights

ALPHAREX specializes in designing and producing superior and uniquely stylish aftermarket automotive performance lighting with unrival innovative technology. The following installation guide we take you through the installation of your new **ALPHAREX HEADLIGHTS** for your 2019-23 TOYOTA RAV4 step by step.

#### DO NOT USE DIELECTRIC GREASE!

#### DO NOT USE DIELECTRIC GREASE!

Plug all of the light sockets to the new ALPHAREX headlights and install into the vehicle.

Please reverse the removal process to finish the headlights installation.