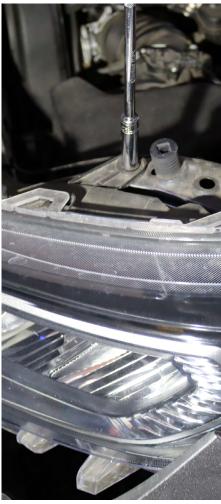

### **STEP 3. REMOVE THE BOLTS**

Remove the 3  $\times$  10mm bolts from the top of the headlight assembly. 1  $\times$  10mm from the side of the headlight assembly. Please follow the same steps for the other side.