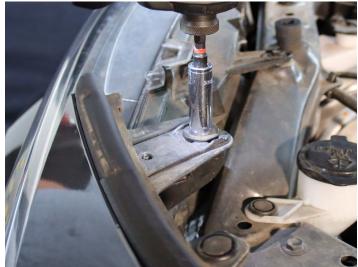

## STEP 2. LOOSE THE FRONT GRILLE AND THE BUMPER

Remove the 4 X 10mm bolts and 4 mounting taps on the upper part of the gront grille.

Remove 1 X 10mm bolt and 3 plastic clips from the wheel well.

Gently pull the bumper outward to get loose.

Use the panel poppel to help you disengage the fender liner from the mounting. Gently pull it outward to get loose and until you see the bumper's side mount plastic clip.

Use the flat screwdriver and panel popper to remove the plastic clip. Please follow the same steps for the other side.