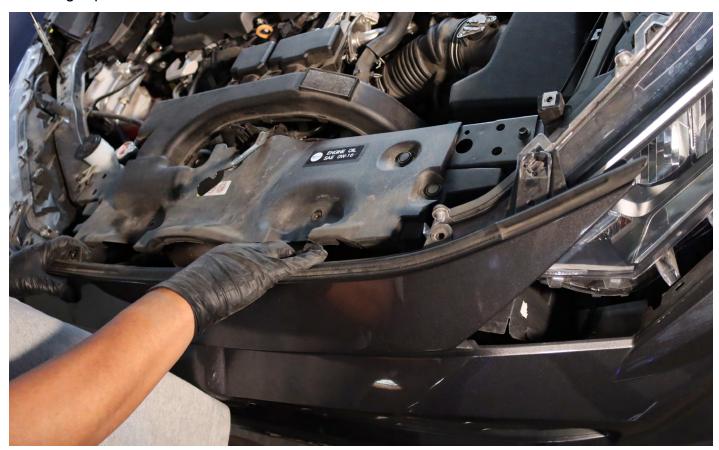

### **STEP 3. REMOVE THE BOLTS**

Remove the 3  $\times$  10mm bolts from the top of the headlight assembly. 1  $\times$  10mm from the side of the headlight assembly. Please follow the same steps for the other side.