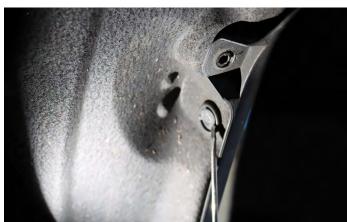

Use the panel poppel to help you disengage the fender liner from the mounting. Gently pull it outward to get loose and until you see the bumper's side mount plastic clip.

Use the flat screwdriver and panel popper to remove the plastic clip. Please follow the same steps for the other side.

Gently pull the grille and the front bumper outward to disengage and release from all of the mounting clips.