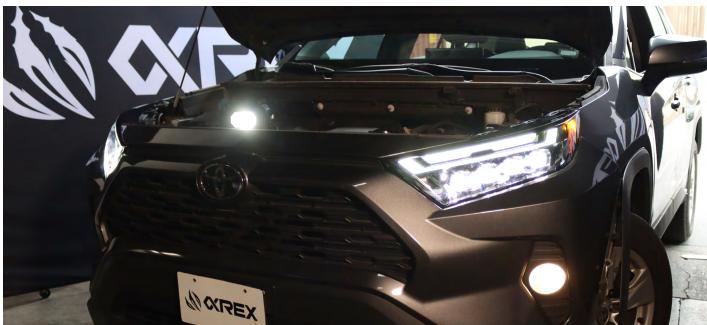

### STEP 2. TEST THE HEADLIGHT FUNCTIONS

Test the functions of your ALPHAREX headlights to ensure everything works properly.

# **STEP 4. COMPLETE INSTALLATION**

Congratulations! you have completed the installation for ALPHAREX 19-23 Toyota RAV4 Headlights.