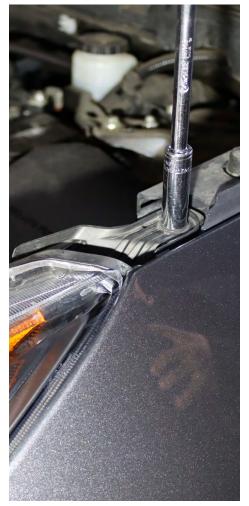

### **STEP 3. REMOVE THE BOLTS**

Remove the 3  $\times$  10mm bolts from the top of the headlight assembly. 1  $\times$  10mm from the side of the headlight assembly. Please follow the same steps for the other side.