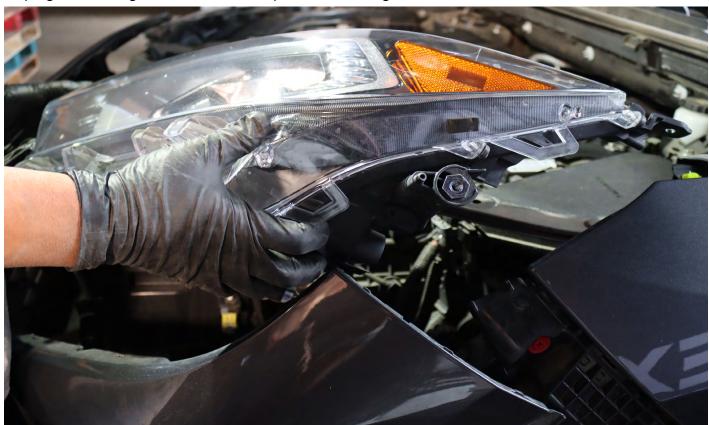

### **STEP 4. REMOVE THE HEADLIGHTS**

Gently pull the headlight assembly outward to disengage. Unplug the headlight's sockets to complete the headlights removal.

Please follow the same steps for the other side of the headlights.

#### DO NOT USE DIELECTRIC GREASE!

Plug all of the light sockets to the new ALPHAREX headlights and install into the vehicle.

Please reverse the removal process to finish the headlights installation.