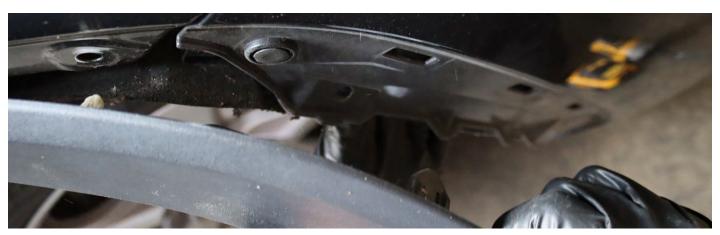

### **STEP 3. REMOVE THE BOLTS**

Remove the 3  $\times$  10mm bolts from the top of the headlight assembly. 1  $\times$  10mm from the side of the headlight assembly. Please follow the same steps for the other side.