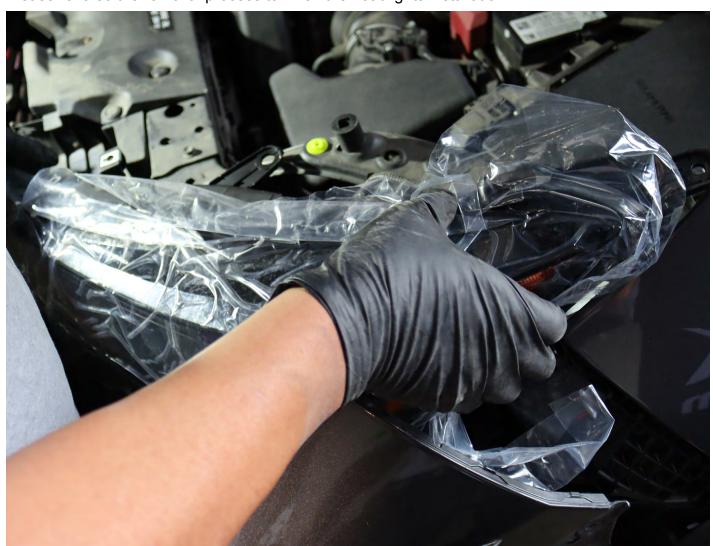

### **STEP 4. REMOVE THE HEADLIGHTS**

Gently pull the headlight assembly outward to disengage. Unplug the headlight's sockets to complete the headlights removal.

Please follow the same steps for the other side of the headlights.

### STEP 1. PLUG THE SOCKETS AND INSTALL THE HEADLIGHTS

#### DO NOT USE DIELECTRIC GREASE!

Plug all of the light sockets to the new ALPHAREX headlights and install into the vehicle.

Please reverse the removal process to finish the headlights installation.