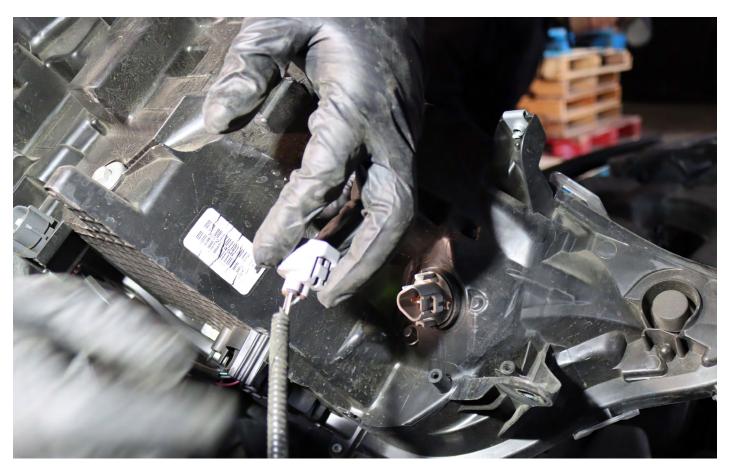

### **STEP 4. REMOVE THE HEADLIGHTS**

Gently pull the headlight assembly outward to disengage. Unplug the headlight's sockets to complete the headlights removal.

Please follow the same steps for the other side of the headlights.

#### DO NOT USE DIELECTRIC GREASE!

Plug all of the light sockets to the new ALPHAREX headlights and install into the vehicle.

Please reverse the removal process to finish the headlights installation.