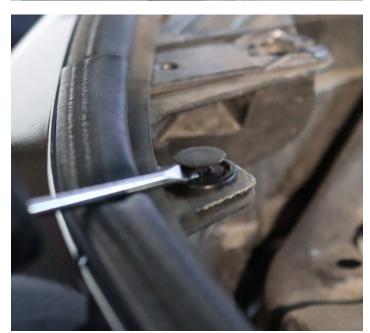

## STEP 2. LOOSE THE FRONT GRILLE AND THE BUMPER

Remove the 4 X 10mm bolts and 4 mounting taps on the upper part of the gront grille.

Remove 1 X 10mm bolt and 3 plastic clips from the wheel well.

Gently pull the bumper outward to get loose.

Use the panel poppel to help you disengage the fender liner from the mounting. Gently pull it outward to get loose and until you see the bumper's side mount plastic clip.

Use the flat screwdriver and panel popper to remove the plastic clip. Please follow the same steps for the other side.