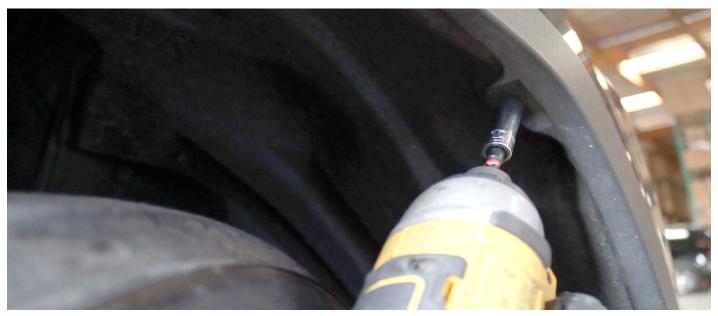

## STEP 2. LOOSE THE FRONT GRILLE AND THE BUMPER

Remove the 4 X 10mm bolts and 4 mounting taps on the upper part of the gront grille.

Remove 1 X 10mm bolt and 3 plastic clips from the wheel well.

Gently pull the bumper outward to get loose.