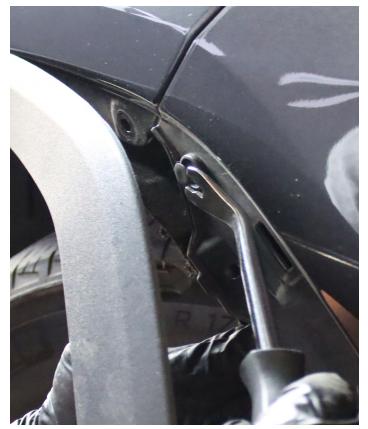

### **STEP 3. REMOVE THE BOLTS**

Remove the 3  $\times$  10mm bolts from the top of the headlight assembly. 1  $\times$  10mm from the side of the headlight assembly. Please follow the same steps for the other side.