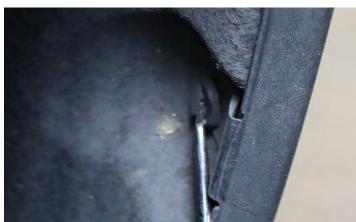

Use the panel poppel to help you disengage the fender liner from the mounting. Gently pull it outward to get loose and until you see the bumper's side mount plastic clip.

Use the flat screwdriver and panel popper to remove the plastic clip. Please follow the same steps for the other side.