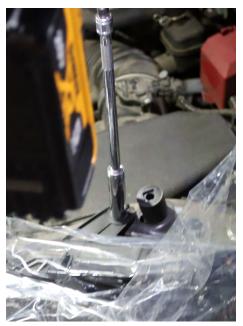

### **STEP 3. REMOVE THE BOLTS**

Remove the 3  $\times$  10mm bolts from the top of the headlight assembly. 1  $\times$  10mm from the side of the headlight assembly. Please follow the same steps for the other side.