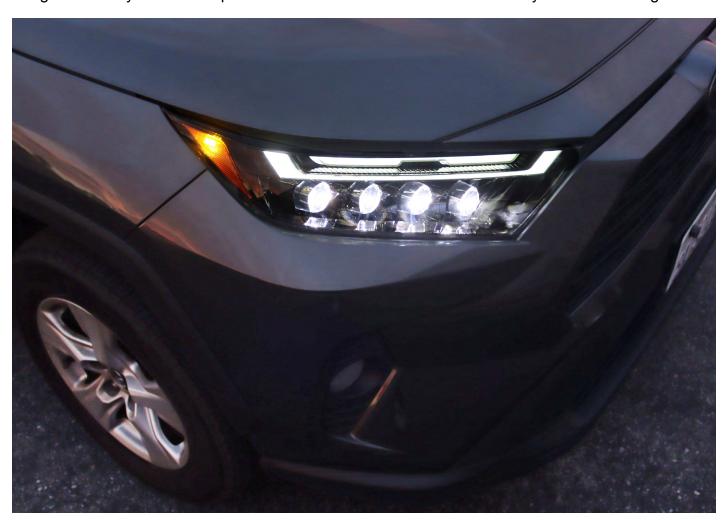

### STEP 2. TEST THE HEADLIGHT FUNCTIONS

Test the functions of your ALPHAREX headlights to ensure everything works properly.