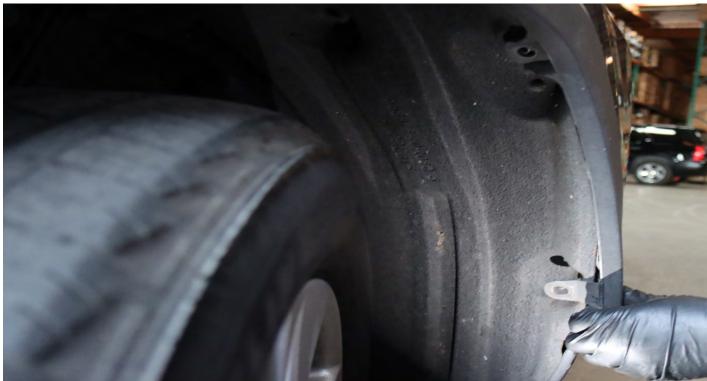

## STEP 2. LOOSE THE FRONT GRILLE AND THE BUMPER

Remove the 4 X 10mm bolts and 4 mounting taps on the upper part of the gront grille.

Remove 1 X 10mm bolt and 3 plastic clips from the wheel well.

Gently pull the bumper outward to get loose.

Use the panel poppel to help you disengage the fender liner from the mounting. Gently pull it outward to get loose and until you see the bumper's side mount plastic clip.

Use the flat screwdriver and panel popper to remove the plastic clip. Please follow the same steps for the other side.