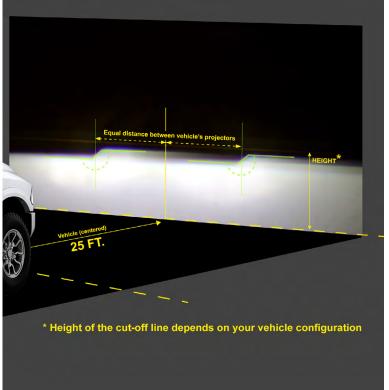

### STEP 3. ADJUST HEADLIGHT LEVEL

Once everything has been tested aim your ALPHAREX headlights by parking 25ft from a wall and level the headlight evenly.