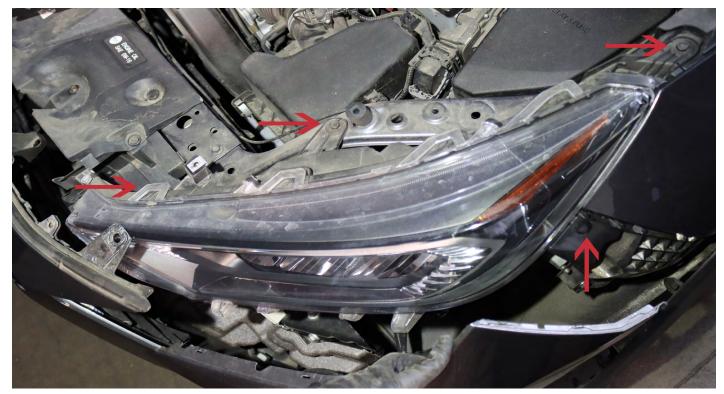

### **STEP 3. REMOVE THE BOLTS**

Remove the 3  $\times$  10mm bolts from the top of the headlight assembly. 1  $\times$  10mm from the side of the headlight assembly. Please follow the same steps for the other side.

### **STEP 4. REMOVE THE HEADLIGHTS**

Gently pull the headlight assembly outward to disengage. Unplug the headlight's sockets to complete the headlights removal.

Please follow the same steps for the other side of the headlights.