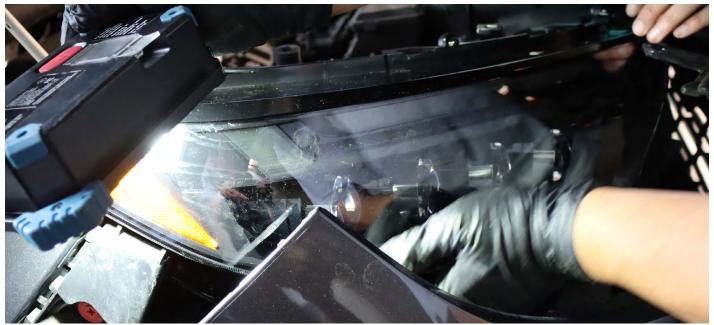

### **STEP 4. REMOVE THE HEADLIGHTS**

Gently pull the headlight assembly outward to disengage. Unplug the headlight's sockets to complete the headlights removal.

Please follow the same steps for the other side of the headlights.

#### DO NOT USE DIELECTRIC GREASE!

Plug all of the light sockets to the new ALPHAREX headlights and install into the vehicle.

Please reverse the removal process to finish the headlights installation.