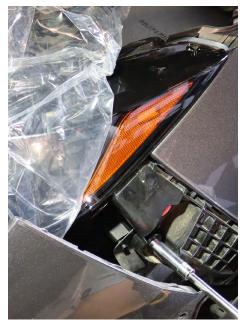

### **STEP 4. REMOVE THE HEADLIGHTS**

Gently pull the headlight assembly outward to disengage. Unplug the headlight's sockets to complete the headlights removal.

Please follow the same steps for the other side of the headlights.