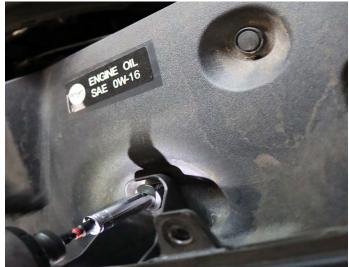

## STEP 2. LOOSE THE FRONT GRILLE AND THE BUMPER

Remove the 4 X 10mm bolts and 4 mounting taps on the upper part of the gront grille.

Remove 1 X 10mm bolt and 3 plastic clips from the wheel well.

Gently pull the bumper outward to get loose.