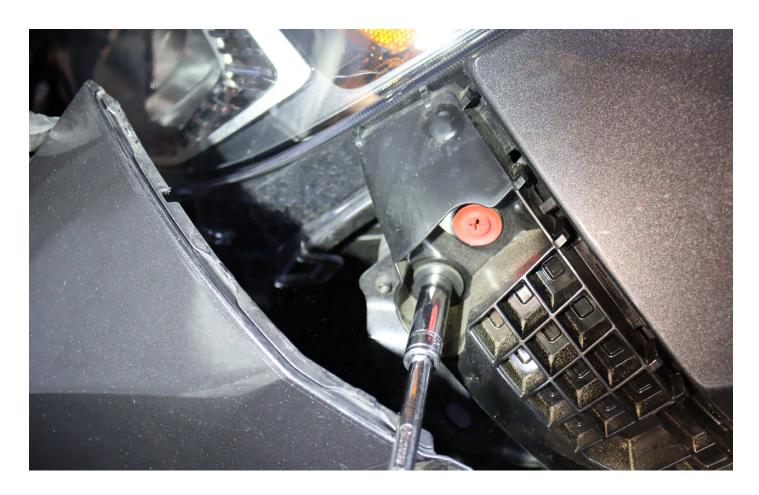

### **STEP 3. REMOVE THE BOLTS**

Remove the 3  $\times$  10mm bolts from the top of the headlight assembly. 1  $\times$  10mm from the side of the headlight assembly. Please follow the same steps for the other side.