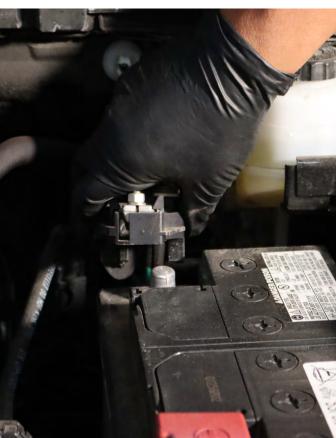

### STEP 1. DISCONNECTING THE NEGATIVE BATTERY TERMINAL

Whenever working on your vehicle always start by disconnecting the negative battery terminal.