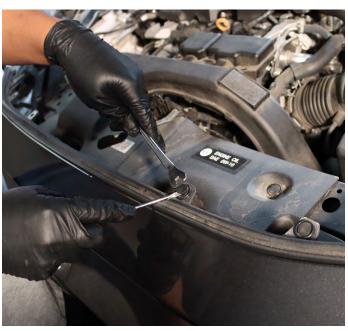

### STEP 1. DISCONNECTING THE NEGATIVE BATTERY TERMINAL

Whenever working on your vehicle always start by disconnecting the negative battery terminal.