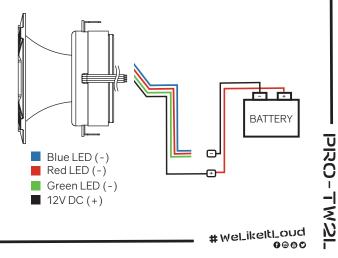

## INSTALLATION & CONNECTION OPTIONS:

0000

To connect without LED Control Module (LED-BTC), Connect as Shown in the Following Diagram:

Black wire "BK" Connected to Battery Positive (+) 12V White Color Light "R"; "B" and "G" Connected to Battery Negative (-) Green Color Light "G" Connected to Battery Negative (-) Red Color Light "R" Connected to Battery Negative(-) Blue Color Light "B" Connected to Battery Negative (-) Purple Color Light "R" and "B" Connected to Battery Negative(-) Yellow Color Light "R" and "G" Connected to Battery Negative (-) Cyan Color Light "B" and "G" Connected to Battery Negative (-)