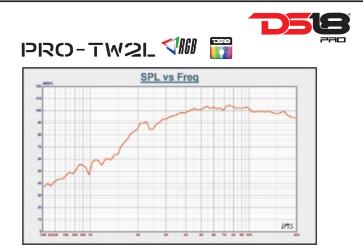

- ALUMINUM SUPER BULLET TWEETER
- TRANSPARENT POLYCARBONATE BODY AND BULLET
- FREQUENCY RESPONSE 3.5KHz-20KHz
- SURFACE RING BRUSHED SILVER FILM HOT STAMP
- CAPACITOR CROSSOVER INCLUDED
- 8 OZ Y30 FERRITE MAGNET
- ZINC PLATED TOP AND BACK PLATE
- 1" HIGH TEMPERATURE KAPTON VOICE COIL
- 1 METER RGB LED INPUT WIRE
- RGB LED BUILT IN BODY
- 200 WATTS RMS POWER
- 400 WATTS MAX POWER
- IMPEDANCE 4 OHMS
- SENSITIVITY 103.5 dB
- BT CONTROL MODULE APP (LED-BTC) FOR [] MULTI-FUNCTION FOR RGB LED LIGHTING (SOLD SEPARATELY)