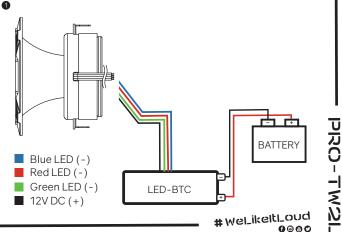

## INSTALLATION & CONNECTION OPTIONS:

0000

To connect without LED Control Module (LED-BTC), Connect as Shown in the Following Diagram:

Black wire "BK" Connected to Battery Positive (+) 12V White Color Light "R"; "B" and "G" Connected to Battery Negative (-) Green Color Light "G" Connected to Battery Negative (-) Red Color Light "R" Connected to Battery Negative(-) Blue Color Light "B" Connected to Battery Negative (-) Purple Color Light "R" and "B" Connected to Battery Negative(-) Yellow Color Light "R" and "G" Connected to Battery Negative (-) Cyan Color Light "B" and "G" Connected to Battery Negative (-)