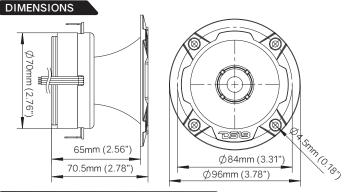

- ALUMINUM SUPER BULLET TWEETER
- TRANSPARENT POLYCARBONATE BODY AND BULLET
- FREQUENCY RESPONSE 3.5KHz-20KHz
- SURFACE RING BRUSHED SILVER FILM HOT STAMP
- CAPACITOR CROSSOVER INCLUDED
- 8 OZ Y30 FERRITE MAGNET
- ZINC PLATED TOP AND BACK PLATE
- 1" HIGH TEMPERATURE KAPTON VOICE COIL
- 1 METER RGB LED INPUT WIRE
- RGB LED BUILT IN BODY
- 200 WATTS RMS POWER
- 400 WATTS MAX POWER
- IMPEDANCE 4 OHMS
- SENSITIVITY 103.5 dB
- BT CONTROL MODULE APP (LED-BTC) FOR [] MULTI-FUNCTION FOR RGB LED LIGHTING (SOLD SEPARATELY)