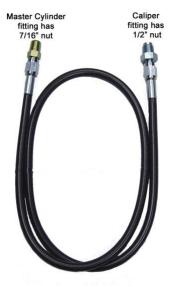

NOTE: The connectors on the PowerMadd brake line may appear different than your existing line. The connecter with the7/16" nut attaches to the master cylinder on the handlebar, the connector with the 1/2" nut attaches to the brake caliper under the hood.