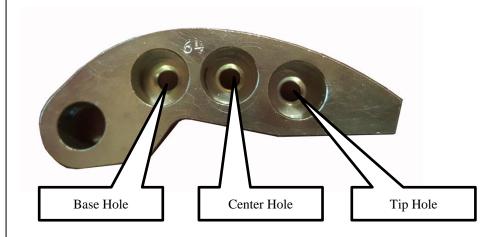

## **Settings:**

Helix Setting - Side B

Clutch weight starting point:

Base Hole – 6.5g Total

2-Tungsten washers

1 – Small Washer

1 – Long Bolt

Center Hole – 6.1g Total

2 – Tungsten Washers

1 - Long Bolt

Tip Hole - 6.1g Total Weight

2 – Tungsten Washers

1 – Long Bolt

<u>See Clutch Weight Box for overview on</u> weights/washers/bolts and tungsten,

Remove the primary clutch and install the weights and primary spring. Remove secondary clutch and install new helix in proper setting, with spring. Inspect all internal clutch components for wear. If excesses wear is prevalent replace needed items.