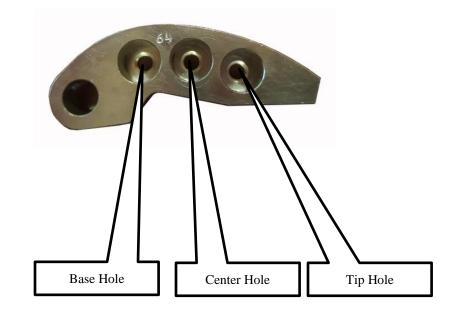

## Settings: with Straightline Pipe

Helix Setting - Side B

Clutch weight starting point: Base Hole – 6.5g Total 2-Tungsten washers 1 – Small Washer 1 – Long Bolt Center Hole – 6.1g Total 2-Tungsten washers 1 – Small Washer 1 – Long Bolt Tip Hole – 6.1g total Weight 1 - Tungsten washers 1 – Small Washer 1 – Long Bolt <u>See Clutch Weight Box for overview on</u> weights/washers/bolts and tungsten,