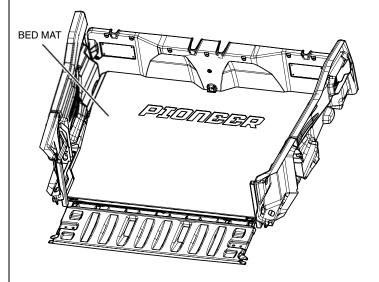

### **INSTALLATION**

- Ensure the cargo box is clean, empty, and dry.
- 2. Place the bed mat in the cargo box. The mat should fit the contours of the cargo box and sit completely flat.