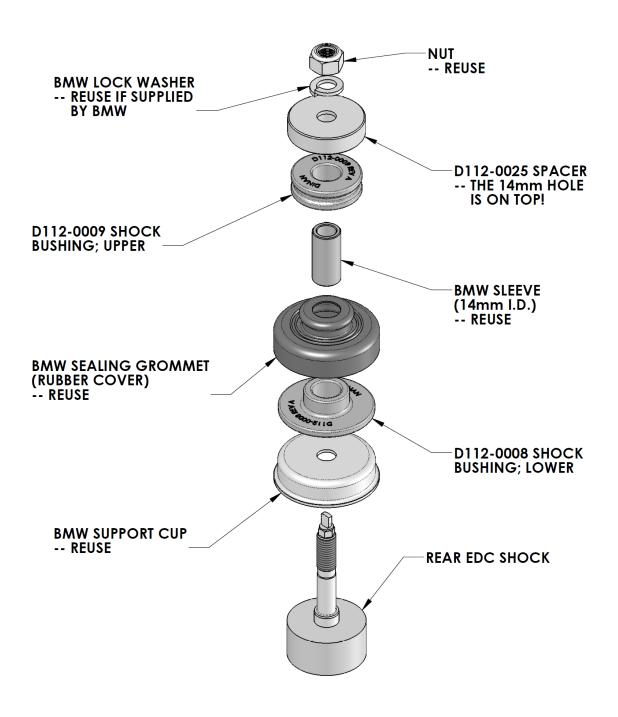

NOTE: This kit is designed to work in conjunction with stock BMW EDC shocks in an E9x M3, which have 14mm threads. DO NOT use this kit for any other application!

- DO NOT WORK ON VEHICLES SUPPORTED BY A JACK ONLY. USE SECURE JACK STANDS!
- Some of the existing upper shock mount components must be replaced with corresponding parts included in this kit. Study the assembly diagram carefully to determine which components are used, and the order in which they are assembled.
- Remember to install the bumpstop & cover before assembling upper shock mount!

| PARTS LIST |           |                      |
|------------|-----------|----------------------|
| Qty        | Part #    | Description          |
| 2          | D112-0008 | Shock Bushing; Lower |
| 2          | D112-0009 | Shock Bushing; Upper |
| 2          | D112-0025 | Spacer 14mm          |
|            |           |                      |

**BUMPSTOP NOT SHOWN FOR CLARITY**