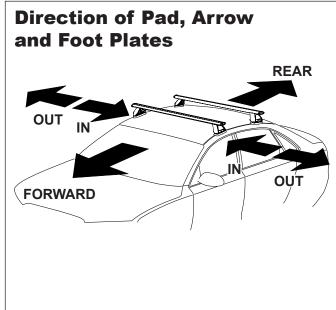

## IDENTIFICATION CHART

VA crossbar

AERO crossbar

EURO crossbar

HD crossbar

|                            |                 |          |                                 | FRONT CROSSBAR                 |                                         |                                         |                                  |                                  |                                | REAR CROSSBAR                 |                                         |                                         |                                  |                                  |  |
|----------------------------|-----------------|----------|---------------------------------|--------------------------------|-----------------------------------------|-----------------------------------------|----------------------------------|----------------------------------|--------------------------------|-------------------------------|-----------------------------------------|-----------------------------------------|----------------------------------|----------------------------------|--|
|                            |                 |          |                                 |                                | VA                                      | AERO<br>EURO                            | HD                               |                                  |                                |                               | VA                                      | AERO<br>EURO                            | <u> </u>                         |                                  |  |
| Vehicle                    | Date            | Crossbar | Front<br>Right<br>Pad/<br>Clamp | Front<br>Left<br>Pad/<br>Clamp | Measurement<br>strip length<br>per side | Measurement<br>strip length<br>per side | Measurement<br>Distance<br>( x ) | Foot plate<br>arrow<br>direction | Rear<br>Right<br>Pad/<br>Clamp | Rear<br>Left<br>Pad/<br>Clamp | Measurement<br>strip length<br>per side | Measurement<br>strip length<br>per side | Measurement<br>Distance<br>( x ) | Foot plate<br>arrow<br>direction |  |
| Kia Rio DC/BC<br>4dr Sedan | 07/00-<br>07/05 | 1180mm   | M282<br>SUB0370                 | M281<br>SUB0370                | 141mm                                   | 86mm                                    | 850mm /<br>33,15/32"             | OUT                              | M284<br>SUB0381                | M283<br>SUB0381               | - 132mm                                 | 77mm                                    | 832mm /<br>32,3/4"               | OUT                              |  |
|                            |                 |          | Arro<br>FORV                    |                                |                                         |                                         |                                  |                                  | Arr<br>FORV                    |                               |                                         |                                         |                                  |                                  |  |
|                            |                 |          |                                 |                                |                                         |                                         |                                  |                                  |                                |                               |                                         |                                         |                                  |                                  |  |
|                            |                 |          |                                 |                                |                                         |                                         |                                  |                                  |                                |                               |                                         |                                         |                                  |                                  |  |
|                            |                 |          |                                 |                                |                                         |                                         |                                  |                                  |                                |                               |                                         |                                         |                                  |                                  |  |
|                            |                 |          |                                 |                                |                                         |                                         |                                  |                                  |                                |                               |                                         |                                         |                                  |                                  |  |
|                            |                 |          |                                 |                                |                                         |                                         |                                  |                                  |                                |                               |                                         |                                         |                                  |                                  |  |
|                            |                 |          |                                 |                                |                                         |                                         |                                  |                                  |                                |                               |                                         |                                         |                                  |                                  |  |
|                            |                 |          |                                 |                                |                                         |                                         |                                  |                                  |                                |                               |                                         |                                         |                                  |                                  |  |
|                            |                 |          |                                 |                                |                                         |                                         |                                  |                                  |                                |                               |                                         |                                         |                                  |                                  |  |