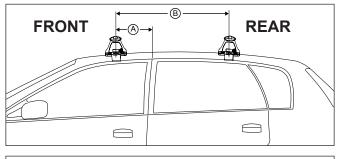

## DK027 Rhino-Rack VA, Aero, Euro & HD crossbar instruction

Measurement A: CENTRE of door jamb to CENTRE arrow of leg foot plate.

Measurement B: CENTRE of Front leg foot plate arrow to CENTRE of Rear leg foot plate arrow.