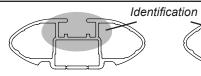

## IDENTIFICATION CHART

VA crossbar

AERO crossbar

EURO crossbar

HD crossbar

|                            |                 |          |                                 | FRONT CROSSBAR                 |                                         |                                         |                                  |                                  |                                | REAR CROSSBAR                 |                                         |                                         |                                  |                                  |  |
|----------------------------|-----------------|----------|---------------------------------|--------------------------------|-----------------------------------------|-----------------------------------------|----------------------------------|----------------------------------|--------------------------------|-------------------------------|-----------------------------------------|-----------------------------------------|----------------------------------|----------------------------------|--|
|                            |                 |          |                                 |                                | VA                                      | AERO<br>EURO                            | HD                               |                                  |                                |                               | VA                                      | AERO<br>EURO                            | <u> </u>                         |                                  |  |
| Vehicle                    | Date            | Crossbar | Front<br>Right<br>Pad/<br>Clamp | Front<br>Left<br>Pad/<br>Clamp | Measurement<br>strip length<br>per side | Measurement<br>strip length<br>per side | Measurement<br>Distance<br>( x ) | Foot plate<br>arrow<br>direction | Rear<br>Right<br>Pad/<br>Clamp | Rear<br>Left<br>Pad/<br>Clamp | Measurement<br>strip length<br>per side | Measurement<br>strip length<br>per side | Measurement<br>Distance<br>( x ) | Foot plate<br>arrow<br>direction |  |
| Kia Rio DC/BC<br>4dr Sedan | 07/00-<br>07/05 | 1180mm   | M282<br>SUB0370                 | M281<br>SUB0370                | 141mm                                   | 86mm                                    | 850mm /<br>33,15/32"             | OUT                              | M284<br>SUB0381                | M283<br>SUB0381               | - 132mm                                 | 77mm                                    | 832mm /<br>32,3/4"               | OUT                              |  |
|                            |                 |          | Arro<br>FORV                    |                                |                                         |                                         |                                  |                                  | Arr<br>FORV                    |                               |                                         |                                         |                                  |                                  |  |
|                            |                 |          |                                 |                                |                                         |                                         |                                  |                                  |                                |                               |                                         |                                         |                                  |                                  |  |
|                            |                 |          |                                 |                                |                                         |                                         |                                  |                                  |                                |                               |                                         |                                         |                                  |                                  |  |
|                            |                 |          |                                 |                                |                                         |                                         |                                  |                                  |                                |                               |                                         |                                         |                                  |                                  |  |
|                            |                 |          |                                 |                                |                                         |                                         |                                  |                                  |                                |                               |                                         |                                         |                                  |                                  |  |
|                            |                 |          |                                 |                                |                                         |                                         |                                  |                                  |                                |                               |                                         |                                         |                                  |                                  |  |
|                            |                 |          |                                 |                                |                                         |                                         |                                  |                                  |                                |                               |                                         |                                         |                                  |                                  |  |
|                            |                 |          |                                 |                                |                                         |                                         |                                  |                                  |                                |                               |                                         |                                         |                                  |                                  |  |
|                            |                 |          |                                 |                                |                                         |                                         |                                  |                                  |                                |                               |                                         |                                         |                                  |                                  |  |

## DK027 Rhino-Rack VA, Aero, Euro & HD crossbar instruction

Measurement A: CENTRE of door jamb to CENTRE arrow of leg foot plate.

Measurement B: CENTRE of Front leg foot plate arrow to CENTRE of Rear leg foot plate arrow.