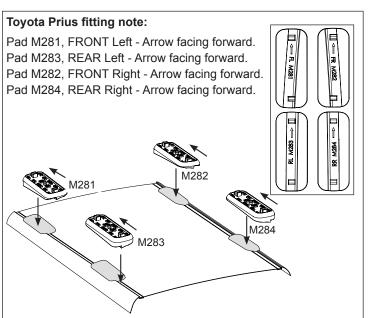

## IDENTIFICATION CHART

VA crossbar

AERO crossbar

EURO crossbar

HD crossbar

|                            |                 |          |                                 | FRONT CROSSBAR                 |                                         |                                         |                                  |                                  |                                | REAR CROSSBAR                 |                                         |                                         |                                  |                                  |  |
|----------------------------|-----------------|----------|---------------------------------|--------------------------------|-----------------------------------------|-----------------------------------------|----------------------------------|----------------------------------|--------------------------------|-------------------------------|-----------------------------------------|-----------------------------------------|----------------------------------|----------------------------------|--|
|                            |                 |          |                                 |                                | VA                                      | AERO<br>EURO                            | HD                               |                                  |                                |                               | VA                                      | AERO<br>EURO                            | <u> </u>                         |                                  |  |
| Vehicle                    | Date            | Crossbar | Front<br>Right<br>Pad/<br>Clamp | Front<br>Left<br>Pad/<br>Clamp | Measurement<br>strip length<br>per side | Measurement<br>strip length<br>per side | Measurement<br>Distance<br>( x ) | Foot plate<br>arrow<br>direction | Rear<br>Right<br>Pad/<br>Clamp | Rear<br>Left<br>Pad/<br>Clamp | Measurement<br>strip length<br>per side | Measurement<br>strip length<br>per side | Measurement<br>Distance<br>( x ) | Foot plate<br>arrow<br>direction |  |
| Kia Rio DC/BC<br>4dr Sedan | 07/00-<br>07/05 | 1180mm   | M282<br>SUB0370                 | M281<br>SUB0370                | 141mm                                   | 86mm                                    | 850mm /<br>33,15/32"             | OUT                              | M284<br>SUB0381                | M283<br>SUB0381               | - 132mm                                 | 77mm                                    | 832mm /<br>32,3/4"               | OUT                              |  |
|                            |                 |          | Arro<br>FORV                    |                                |                                         |                                         |                                  |                                  | Arr<br>FORV                    |                               |                                         |                                         |                                  |                                  |  |
|                            |                 |          |                                 |                                |                                         |                                         |                                  |                                  |                                |                               |                                         |                                         |                                  |                                  |  |
|                            |                 |          |                                 |                                |                                         |                                         |                                  |                                  |                                |                               |                                         |                                         |                                  |                                  |  |
|                            |                 |          |                                 |                                |                                         |                                         |                                  |                                  |                                |                               |                                         |                                         |                                  |                                  |  |
|                            |                 |          |                                 |                                |                                         |                                         |                                  |                                  |                                |                               |                                         |                                         |                                  |                                  |  |
|                            |                 |          |                                 |                                |                                         |                                         |                                  |                                  |                                |                               |                                         |                                         |                                  |                                  |  |
|                            |                 |          |                                 |                                |                                         |                                         |                                  |                                  |                                |                               |                                         |                                         |                                  |                                  |  |
|                            |                 |          |                                 |                                |                                         |                                         |                                  |                                  |                                |                               |                                         |                                         |                                  |                                  |  |
|                            |                 |          |                                 |                                |                                         |                                         |                                  |                                  |                                |                               |                                         |                                         |                                  |                                  |  |