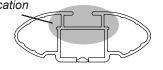

## IDENTIFICATION CHART

VA crossbar

AERO crossbar

EURO crossbar

HD crossbar

|                            |                 |          |                                 | FRONT CROSSBAR                 |                                         |                                         |                                  |                                  |                                | REAR CROSSBAR                 |                                         |                                         |                                  |                                  |  |
|----------------------------|-----------------|----------|---------------------------------|--------------------------------|-----------------------------------------|-----------------------------------------|----------------------------------|----------------------------------|--------------------------------|-------------------------------|-----------------------------------------|-----------------------------------------|----------------------------------|----------------------------------|--|
|                            |                 |          |                                 |                                | VA                                      | AERO<br>EURO                            | HD                               |                                  |                                |                               | VA                                      | AERO<br>EURO                            | <u> </u>                         |                                  |  |
| Vehicle                    | Date            | Crossbar | Front<br>Right<br>Pad/<br>Clamp | Front<br>Left<br>Pad/<br>Clamp | Measurement<br>strip length<br>per side | Measurement<br>strip length<br>per side | Measurement<br>Distance<br>( x ) | Foot plate<br>arrow<br>direction | Rear<br>Right<br>Pad/<br>Clamp | Rear<br>Left<br>Pad/<br>Clamp | Measurement<br>strip length<br>per side | Measurement<br>strip length<br>per side | Measurement<br>Distance<br>( x ) | Foot plate<br>arrow<br>direction |  |
| Kia Rio DC/BC<br>4dr Sedan | 07/00-<br>07/05 | 1180mm   | M282<br>SUB0370                 | M281<br>SUB0370                | 141mm                                   | 86mm                                    | 850mm /<br>33,15/32"             | OUT                              | M284<br>SUB0381                | M283<br>SUB0381               | - 132mm                                 | 77mm                                    | 832mm /<br>32,3/4"               | OUT                              |  |
|                            |                 |          | Arro<br>FORV                    |                                |                                         |                                         |                                  |                                  | Arr<br>FORV                    |                               |                                         |                                         |                                  |                                  |  |
|                            |                 |          |                                 |                                |                                         |                                         |                                  |                                  |                                |                               |                                         |                                         |                                  |                                  |  |
|                            |                 |          |                                 |                                |                                         |                                         |                                  |                                  |                                |                               |                                         |                                         |                                  |                                  |  |
|                            |                 |          |                                 |                                |                                         |                                         |                                  |                                  |                                |                               |                                         |                                         |                                  |                                  |  |
|                            |                 |          |                                 |                                |                                         |                                         |                                  |                                  |                                |                               |                                         |                                         |                                  |                                  |  |
|                            |                 |          |                                 |                                |                                         |                                         |                                  |                                  |                                |                               |                                         |                                         |                                  |                                  |  |
|                            |                 |          |                                 |                                |                                         |                                         |                                  |                                  |                                |                               |                                         |                                         |                                  |                                  |  |
|                            |                 |          |                                 |                                |                                         |                                         |                                  |                                  |                                |                               |                                         |                                         |                                  |                                  |  |
|                            |                 |          |                                 |                                |                                         |                                         |                                  |                                  |                                |                               |                                         |                                         |                                  |                                  |  |

## DK027 Rhino-Rack VA, Aero, Euro & HD crossbar instruction

Measurement A: CENTRE of door jamb to CENTRE arrow of leg foot plate.

Measurement B: CENTRE of Front leg foot plate arrow to CENTRE of Rear leg foot plate arrow.