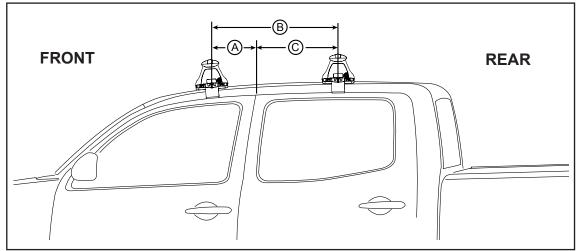

## Rhino Rack 2500 Series - DK088/ DK088H instruction

**Measurement A**: CENTRE of door jamb to CENTRE arrow of leg foot plate.

**Measurement B**: CENTRE of Front leg foot plate arrow to CENTRE of Rear leg foot plate arrow.

| VEHICLE                           | Date        | Measurement A      | Measurement B     | Measurement C      | Load Rating<br>(includes racks 5kg/ 11lbs)     |  |
|-----------------------------------|-------------|--------------------|-------------------|--------------------|------------------------------------------------|--|
| Mazda Bravo 4dr Dual Cab          | 2/99-11/06  | 300mm / 11,13/16"  | 800mm / 31,1/2"   | 500mm / 19,11/16"  | 50kg / 110lbs (2 bars)<br>25kg / 55lbs (1 bar) |  |
| Ford Courier PE-PH 4dr Crew Cab   | 2/99-12/06  | 300111117 11,13/10 | 000111117 31,172  | 300111117 19,11710 |                                                |  |
| Mazda Bravo 2dr Freestyle Cab     | 11/02-11/06 | 300mm / 11,13/16"  | 700mm / 27,9/16"  | 400mm / 15,3/4"    | 50kg / 110lbs (2 bars)                         |  |
| Ford Courier PG-PH 2dr Super Cab  | 11/02-12/06 | 300111117 11,13/10 | 700111117 27,9/10 | 400111117 15,3/4   | 25kg / 55lbs (1 bar)                           |  |
| Mazda Bravo 2dr Single Cab        | 2/99-11/06  | 300mm / 11,13/16"  |                   |                    | 25kg / 55lbs                                   |  |
| Ford Courier PE-PH 2dr Single Cab | 2/99-12/06  | 300111117 11,13/16 | -                 | -                  |                                                |  |