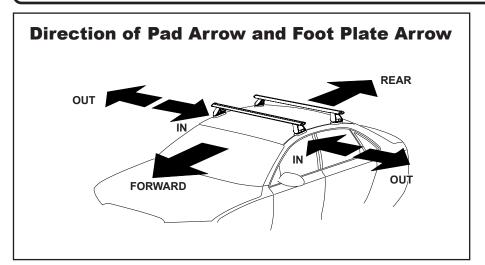

## Rhino Rack 2500 Series - DK088/ DK088H instruction

**Measurement A**: CENTRE of door jamb to CENTRE arrow of leg foot plate.

**Measurement B**: CENTRE of Front leg foot plate arrow to CENTRE of Rear leg foot plate arrow.