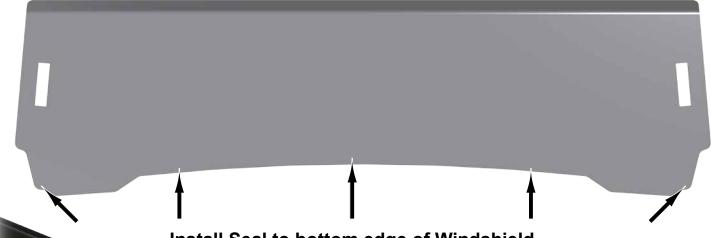

Install Seal to bottom edge of Windshield

To ease installation, soak Seal in hot water before cutting or installing to increase flexibility.

Seal

- Insert Clamps into slots in Windshield.

- Wrap straps around Cage and through Clamps.