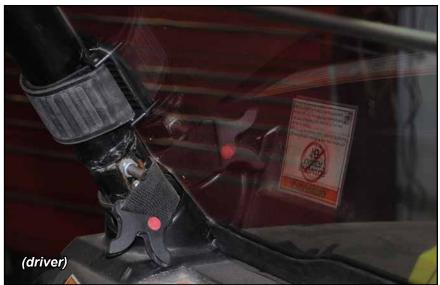

Install Seal to bottom edge of Windshield

To ease installation, soak Seal in hot water before cutting or installing to increase flexibility.

Seal

- Insert Clamps into slots in Windshield.

- Wrap straps around Cage and through Clamps.