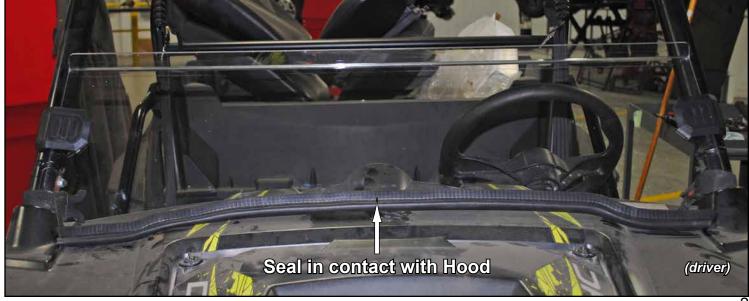

Install Seal to bottom edge of Windshield

To ease installation, soak Seal in hot water before cutting or installing to increase flexibility.

Seal

- Insert Clamps into slots in Windshield.

- Wrap straps around Cage and through Clamps.