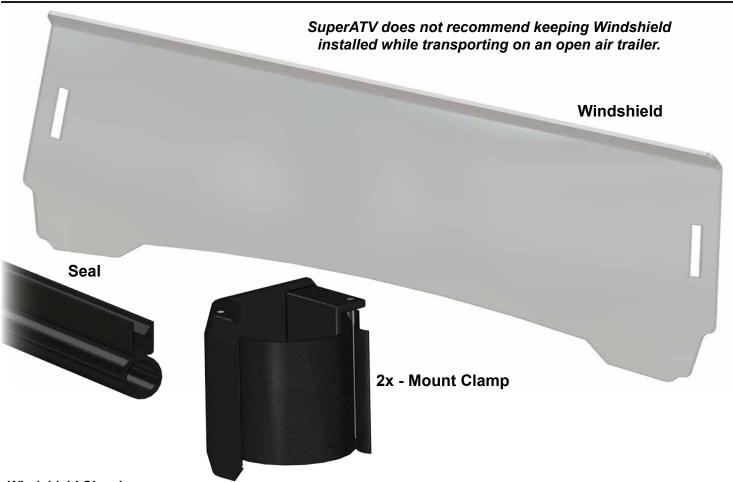

Install Seal to bottom edge of Windshield

To ease installation, soak Seal in hot water before cutting or installing to increase flexibility.

Seal

- Insert Clamps into slots in Windshield.

- Wrap straps around Cage and through Clamps.