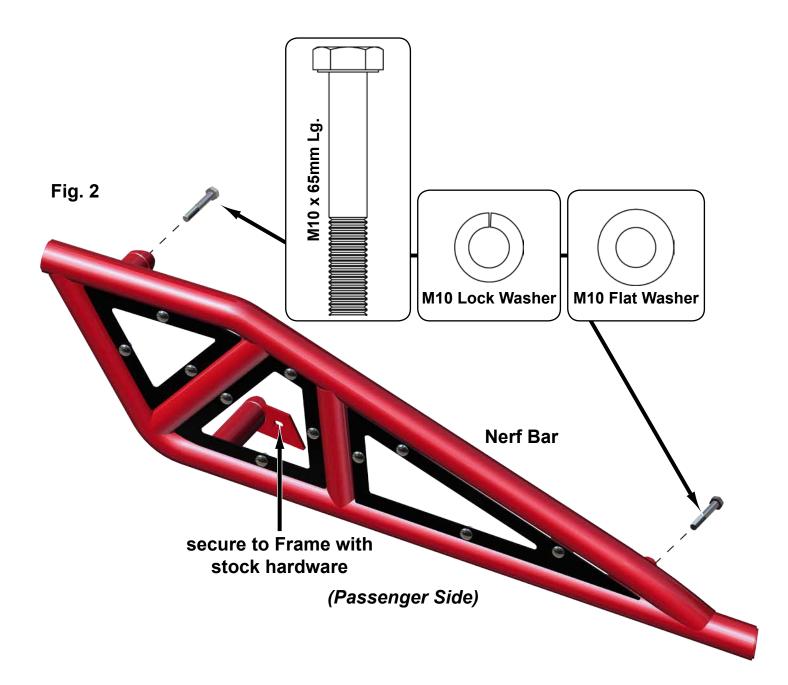

## Do not tighten hardware completely unless noted

Keep all components removed from machine.

- 1. Remove stock Rock Sliders if applicable.
- 2. Remove stock hardware shown in Fig. 1a.
- 3. Drill through Frame as shown in Figs. 1a 1b. Hole to be straight and large enough to accept Ø10mm Bolt. Repeat for opposite side.
- 4. Install Nerf Bar to Frame with M10-1.50 x 65mm Lg. HHCS, M10 Lock Washers, and M10 Flat Washers. See Fig. 2.
- Use stock hardware as shown in Fig. 2 to complete installation.
- 5. Repeat steps for opposite side.
- 6. Align to machine and tighten all hardware.