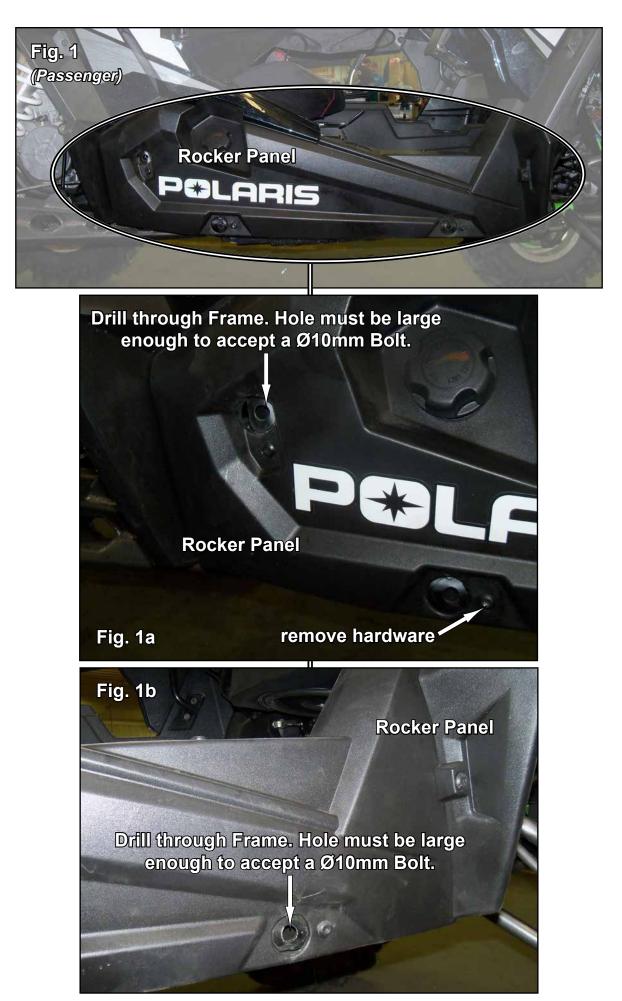

## Do not tighten hardware completely unless noted

Keep all components removed from machine.

- 1. Remove stock Rock Sliders if applicable.
- 2. Remove stock hardware shown in Fig. 1a.
- 3. Drill through Frame as shown in Figs. 1a 1b. Hole to be straight and large enough to accept Ø10mm Bolt. Repeat for opposite side.
- 4. Install Nerf Bar to Frame with M10-1.50 x 65mm Lg. HHCS, M10 Lock Washers, and M10 Flat Washers. See Fig. 2.
- Use stock hardware as shown in Fig. 2 to complete installation.
- 5. Repeat steps for opposite side.
- 6. Align to machine and tighten all hardware.