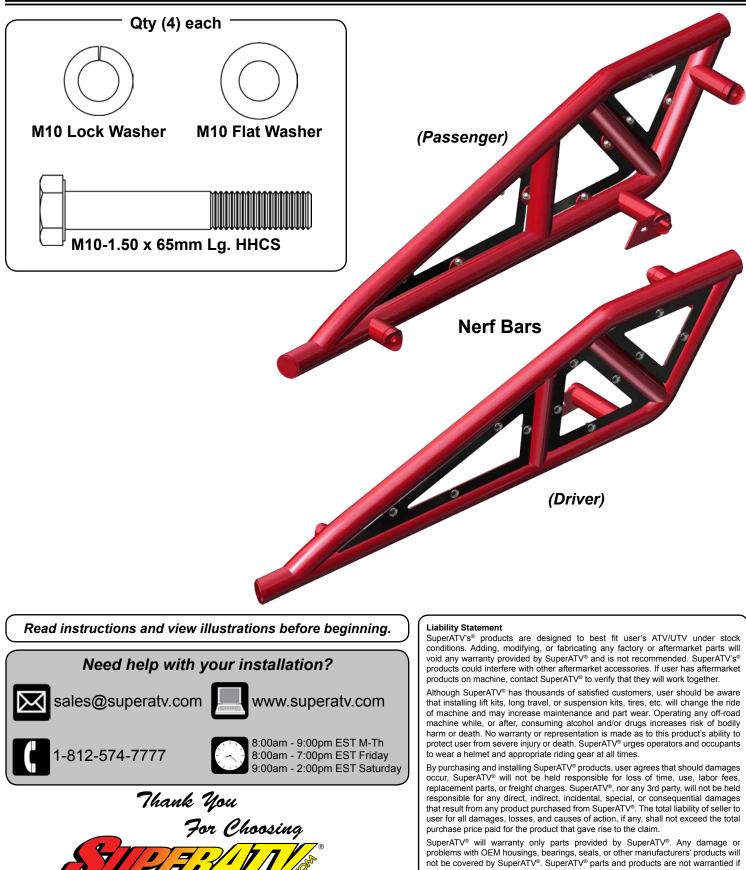

## Do not tighten hardware completely unless noted

Keep all components removed from machine.

- 1. Remove stock Rock Sliders if applicable.
- 2. Remove stock hardware shown in Fig. 1a.
- 3. Drill through Frame as shown in Figs. 1a 1b. Hole to be straight and large enough to accept Ø10mm Bolt. Repeat for opposite side.
- 4. Install Nerf Bar to Frame with M10-1.50 x 65mm Lg. HHCS, M10 Lock Washers, and M10 Flat Washers. See Fig. 2.
- Use stock hardware as shown in Fig. 2 to complete installation.
- 5. Repeat steps for opposite side.
- 6. Align to machine and tighten all hardware.