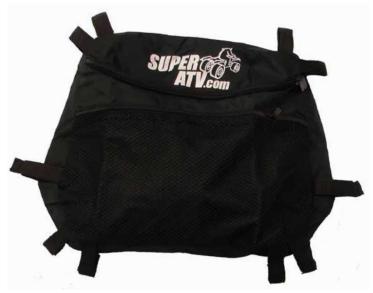

# Polaris RZR, Overhead Storage Bag

## If installing to RZR 4 models, use provided velcro extensions.