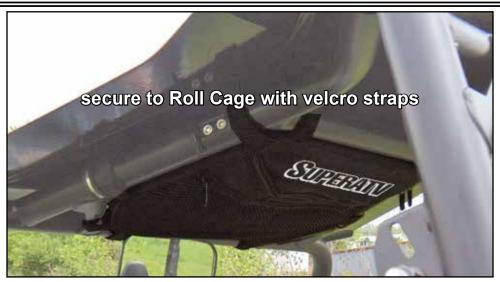

# Polaris RZR, Overhead Storage Bag

## If installing to RZR 4 models, use provided velcro extensions.