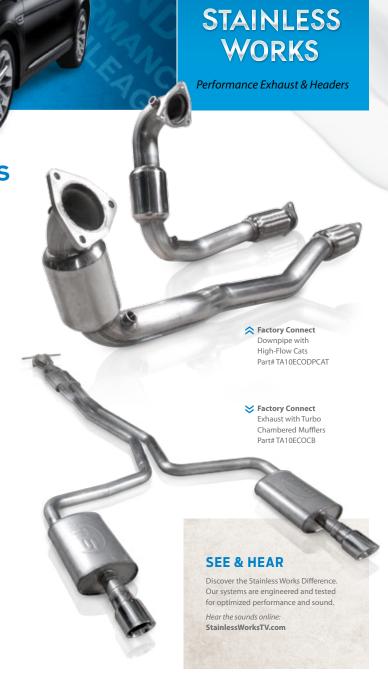

### **DOWNPIPE 3.5L**

| Factory Connect Easily Fits To Factory Connection |
|---------------------------------------------------|
|---------------------------------------------------|

| SIZE   | EMISSIONS      | PART #       | PRICE |
|--------|----------------|--------------|-------|
| 2-1/2" | High Flow Cats | TA10ECODPCAT | \$815 |
| 2-1/2" | Off-Road Pipes | TA10ECODP    | \$660 |

## Factory Connect Easily Fits To Factory Connection Point

| SIZE   | MUFFLER STYLE   | PART #    | PRICE  |
|--------|-----------------|-----------|--------|
| 2-1/2" | Turbo Chambered | TA10ECOCB | \$1080 |