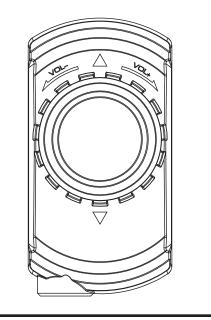

## **Multi-Function Joystick Operation**

The multi-function joystick has multiple operations for various features. Take a minute to familiarize yourself with all of the following to better and more quickly navigate your new Bluetooth controller.

#### VOLUME

Slowly turn the controller clockwise to increase volume and counter clockwise to decrease volume. Turning the dial quickly does not increase the speed of volume increase or decrease. Under AUX mode the volume will be controlled by your device.

#### POWER ON/OFF

A. Press and hold control volume for 3 seconds to power the unit on/off

- 3.5MM SIGNAL INPUT
  - A. the controller will automatically switch from Bluetooth to the AUX input by plugging you device into the 3.5mm input.

### BLUETOOTH CONTROL

**RIGHT/DOWN TOGGLE** 

A. Toggle right or down to advance to the next track LEFT/UP TOGGLE

A. Toggle left or down to back up to previous track