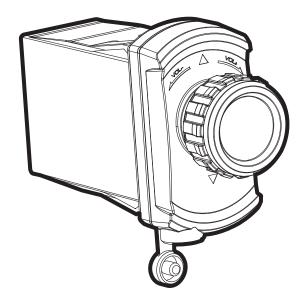

## MOUNTING

The controller is designed to mount in a standard rocker switch opening for accessories. Do not attempt to remove the unit from the switch housing. The housing is an integral part of the unit.

The unit itself requires a 0.83 inch (21mm) wide by 1.4 inch (37mm) high opening with at least 2.5 inches of clearance behind the mounting surface. Before drilling any holes make sure there are no obstructions behind the mounting surface.

Keep enough space around the controller if possible to accommodate the operator's fingers.

### RUBBER GASKET

Make sure the included rubber gasket remains in place during installation. This gasket aides in the unit remaining water resistant.

AUX INPUT – 3.5MM JACK

The 3.5mm input jack is located on the bottom of the unit. Remember to re-insert the water resistant rubber plug when not using the input. The control unit should always be mounted with the 3.5mm jack on the bottom.