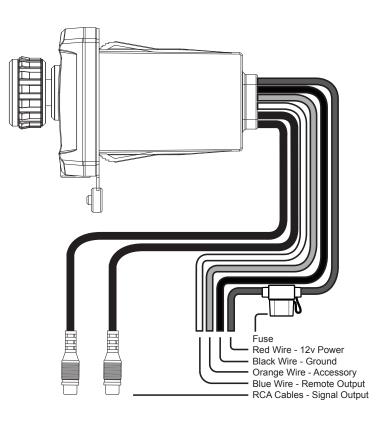

## Wiring

The wiring and connections should be secure and away from any moving parts or extremely hot surfaces.

The RCA signal output can be connected directly to an amplifier or to the auxiliary input of an audio head unit.

The blue remote wire provides a +12V output to turn on an amplifier.