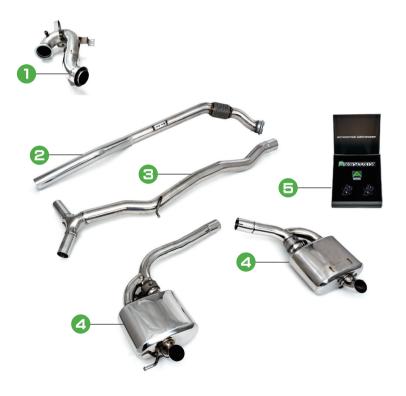

# **EXHAUST PARTS:**

- Downpipe
- 2 Front-pipe
- Mid-pipe
- 4 Valvetronic Mufflers
- Wireless Remote Control Kit