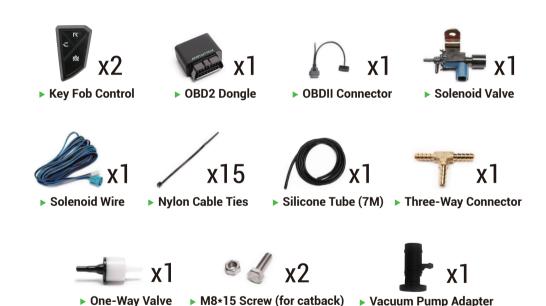

# >> INSTALLATION NOTICE

MUFFLER CLAMPS MUST BE ALIGNED WITH THE EDGES OF EXHAUST PIPES!

Flanges must be perfectly aligned!