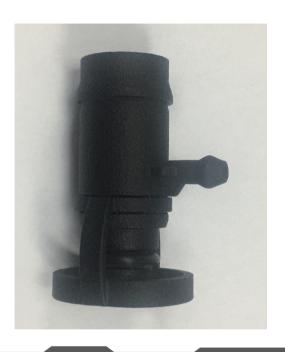

# >> VACUUM LINES AND OBDII DIAGRAM

- **Bluetooth Dongle**
- Connector
- **OBDII Plug**
- 4 Vehicle OBDII Port
- **Black & Blue Extension Cable**
- **Armytrix Solenoid Valve**
- **One-Way Valve**
- **Stock Vacuum Source**

**△WINITE** 

▶ Install Solenoid Valve at the recommended Location

STEP 1 STEP 2 STEP 3 STEP 4 STEP 5 STEP

▶ Install Solenoid Valve and Vacuum hose

▶ Thread Solenoid Wire from Engine bay into cabin

STEP 1 STEP 2 STEP 3 STEP 4 STEP 5 STEP