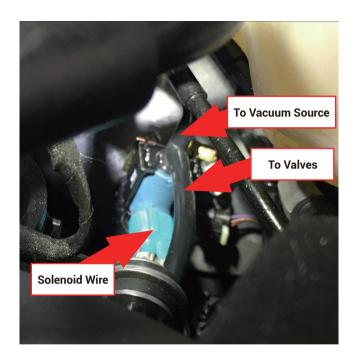

# >> VACUUM LINES AND OBDII DIAGRAM

- **Bluetooth Dongle**
- Connector
- **OBDII Plug**
- 4 Vehicle OBDII Port
- **Black & Blue Extension Cable**
- **Armytrix Solenoid Valve**
- **One-Way Valve**
- **Stock Vacuum Source**

**△WINITE** 

▶ Install Solenoid Valve at the recommended Location

STEP 1 STEP 2 STEP 3 STEP 4 STEP 5 STEP

▶ Install Solenoid Valve and Vacuum hose

▶ Thread Solenoid Wire from Engine bay into cabin

STEP 1 STEP 2 STEP 3 STEP 4 STEP 5 STEP