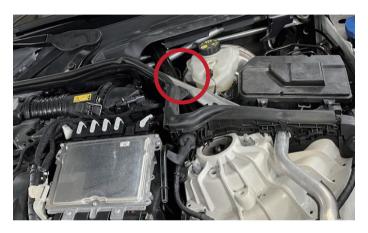

# >> VACUUM LINES AND OBDII DIAGRAM

- **Bluetooth Dongle**
- Connector
- **OBDII Plug**
- 4 Vehicle OBDII Port
- **Black & Blue Extension Cable**
- **Armytrix Solenoid Valve**
- **One-Way Valve**
- **Stock Vacuum Source**

SECTION

**VACUUM LINES AND OBDII INSTALLATION** 

···· 

| Image: The content of the

► Locate Vacuum Source

. . . . .

Insert ARMYTRIX vacuum adapter

STEP 1 STEP 2 STEP 3 STEP 4 STEP 5 STEP 6