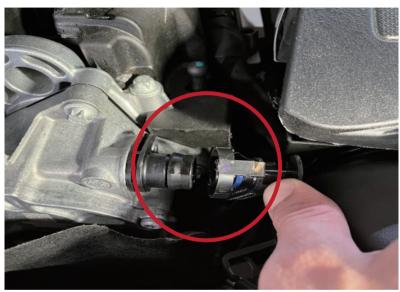

# >> VACUUM LINES AND OBDII DIAGRAM

- **Bluetooth Dongle**
- Connector
- **OBDII Plug**
- 4 Vehicle OBDII Port
- **Black & Blue Extension Cable**
- **Armytrix Solenoid Valve**
- **One-Way Valve**
- **Stock Vacuum Source**

SECTION

**VACUUM LINES AND OBDII INSTALLATION** 

···· 

| Image: The content of the

► Locate Vacuum Source

. . . . .

Insert ARMYTRIX vacuum adapter

STEP 1 STEP 2 STEP 3 STEP 4 STEP 5 STEP 6