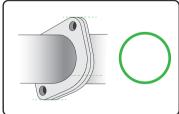

# >> INSTALLATION NOTICE

MUFFLER CLAMPS MUST BE ALIGNED WITH THE EDGES OF EXHAUST PIPES!

Flanges must be perfectly aligned!