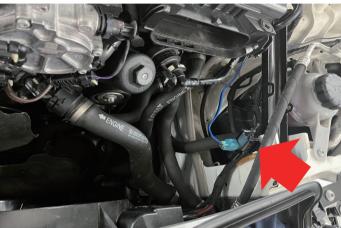

# >> VACUUM LINES AND OBDII DIAGRAM

- **Bluetooth Dongle**
- Connector
- **OBDII Plug**
- 4 Vehicle OBDII Port
- **Black & Blue Extension Cable**
- **Armytrix Solenoid Valve**
- **One-Way Valve**
- **Stock Vacuum Source**

SECTION

**VACUUM LINES AND OBDII INSTALLATION** 

···· 

| Image: The content of the

► Locate Vacuum Source

. . . . .

Insert ARMYTRIX vacuum adapter

STEP 1 STEP 2 STEP 3 STEP 4 STEP 5 STEP 6