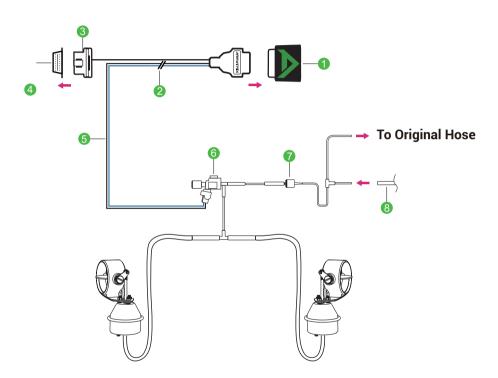

# >> VACUUM LINES AND OBDII DIAGRAM

- **Bluetooth Dongle**
- Connector
- **OBDII Plug**
- 4 Vehicle OBDII Port
- **Black & Blue Extension Cable**
- **Armytrix Solenoid Valve**
- **One-Way Valve**
- **Stock Vacuum Source**