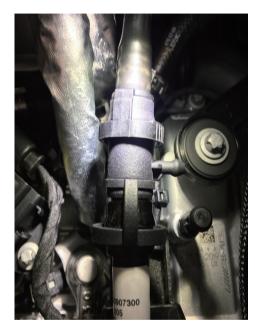

# >> VACUUM LINES AND OBDII DIAGRAM

- **Bluetooth Dongle**
- Connector
- **OBDII Plug**
- 4 Vehicle OBDII Port
- **Black & Blue Extension Cable**
- **Armytrix Solenoid Valve**
- **One-Way Valve**
- **Stock Vacuum Source**

**△WINITE** 

▶ Install Solenoid Valve at the recommended Location

STEP 1 STEP 2 STEP 3 STEP 4 STEP 5 STEP

▶ Install Solenoid Valve and Vacuum hose

▶ Thread Solenoid Wire from Engine bay into cabin

STEP 1 STEP 2 STEP 3 STEP 4 STEP 5 STEP