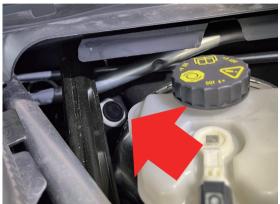

# >> VACUUM LINES AND OBDII DIAGRAM

- **Bluetooth Dongle**
- Connector
- **OBDII Plug**
- 4 Vehicle OBDII Port
- **Black & Blue Extension Cable**
- **Armytrix Solenoid Valve**
- **One-Way Valve**
- **Stock Vacuum Source**

SECTION

**VACUUM LINES AND OBDII INSTALLATION** 

···· 

| Image: The content of the

► Locate Vacuum Source

. . . . .

Insert ARMYTRIX vacuum adapter

STEP 1 STEP 2 STEP 3 STEP 4 STEP 5 STEP 6