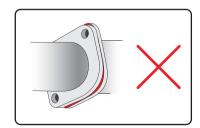

# >> INSTALLATION NOTICE

MUFFLER CLAMPS MUST BE ALIGNED WITH THE EDGES OF EXHAUST PIPES!

Flanges must be perfectly aligned!