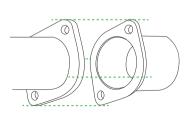

# >> INSTALLATION NOTICE

MUFFLER CLAMPS MUST BE ALIGNED WITH THE EDGES OF EXHAUST PIPES!

Flanges must be perfectly aligned!