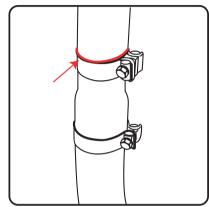

## **DURING INSTALL**

- 1. Position the exhaust in a way where the hangers are inclined toward the front of the vehicle by 10-15mm.
- Thermal expansion will lock the exhaust into the correct location.
- 2 Maintain proper spacing around the exhaust as heat may cause expansion as much as 25mm.
- 3. When the exhaust is in the correct position, lock in the position from FRONT TO BACK. Adjust where necessary and do not over tighten the clamps for flexibility.

# Tighten pipes from front to back

FOR REFERENCE ONLY