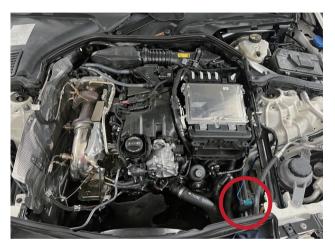

back



FOR REFERENCE ONLY

# >> INSPECT THE FOLLOWING ITEMS



# **EXHAUST PARTS:**

- Downpipe
- 2 Front-pipe
- Mid-pipe
- 4 Valvetronic Mufflers
- Wireless Remote Control Kit

# }}

# **WIRELESS REMOTE CONTROL KITS**





# >> INSTALLATION NOTICE

MUFFLER CLAMPS MUST BE ALIGNED WITH THE EDGES OF EXHAUST PIPES!





Flanges must be perfectly aligned!







# >> VACUUM LINES AND OBDII DIAGRAM



- **Bluetooth Dongle**
- Connector
- **OBDII Plug**
- 4 Vehicle OBDII Port
- **Black & Blue Extension Cable**
- **Armytrix Solenoid Valve**
- **One-Way Valve**
- **Stock Vacuum Source**

SECTION



**VACUUM LINES AND OBDII INSTALLATION** 





···· 

| Image: The content of the

► Locate Vacuum Source







. . . . .



Insert ARMYTRIX vacuum adapter

STEP 1 STEP 2 STEP 3 STEP 4 STEP 5 STEP 6





**△WINITE** 

▶ Install Solenoid Valve at the recommended Location

STEP 1 STEP 2 STEP 3 STEP 4 STEP 5 STEP





▶ Install Solenoid Valve and Vacuum hose





▶ Thread Solenoid Wire from Engine bay into cabin

STEP 1 STEP 2 STEP 3 STEP 4 STEP 5 STEP



▶ Zoomed-in view from inside the cabin

## >> EXHAUST WARRANTY

ARMYTRIX CORP. warrants its products to be free of all defects in material and workmanship. Warranty extends only to the original buyer with proof of purchase and for the original vehicle on which the product(s) was installed. The warranty is not transferable and is valid for 12 months from the date of shipment. All shipping charges and duty fees associated with this warranty are the sole responsibility of the customer.

Upon receiving the products), it is the buyer's person