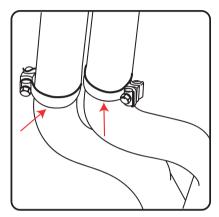

## **DURING INSTALL**

- 1. Position the exhaust in a way where the hangers are inclined toward the front of the vehicle by 10-15mm.
- Thermal expansion will lock the exhaust into the correct location.
- 2 Maintain proper spacing around the exhaust as heat may cause expansion as much as 25mm.
- 3. When the exhaust is in the correct position, lock in the position from FRONT TO BACK. Adjust where necessary and do not over tighten the clamps for flexibility.

# Tighten pipes from front to back

FOR REFERENCE ONLY