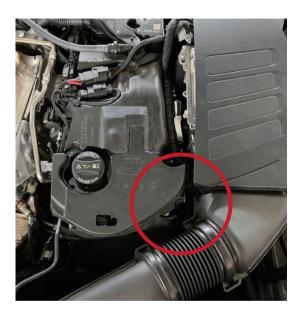

SECTION

**VACUUM LINES AND OBDII INSTALLATION** 

···· 

| Image: The content of the

► Locate Vacuum Source

. . . . .

Insert ARMYTRIX vacuum adapter

STEP 1 STEP 2 STEP 3 STEP 4 STEP 5 STEP 6