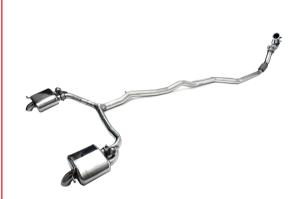

# **EXHAUST PARTS:**

- Downpipe
- 2 Front-pipe
- Mid-pipe
- 4 Valvetronic Mufflers
- Wireless Remote Control Kit