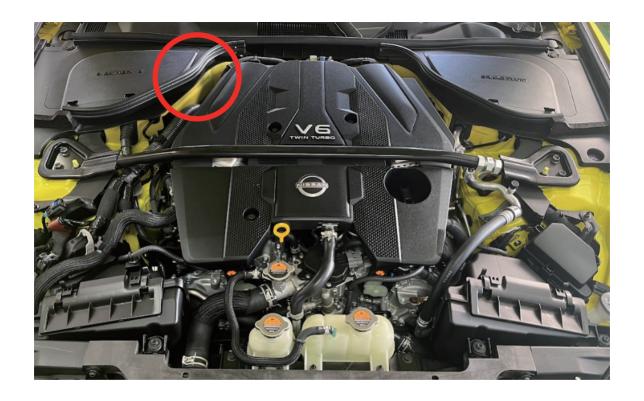

# SECTION 02

WIRING INSTRUCTIONS STEP BY STEP

► Locate Vacuum Source

► Close-Up View

**₩**INTKIX

▶ Disconnect original vacuum tube and insert three-way(L):

Install Solenoid Valve at the recommended location