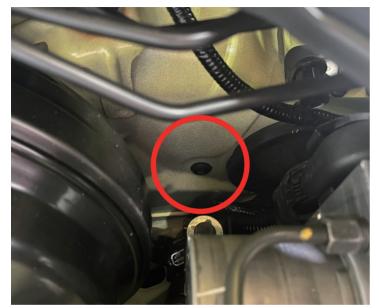

# SECTION 02

WIRING INSTRUCTIONS STEP BY STEP

► Locate Vacuum Source

► Close-Up View

**₩**INTKIX

▶ Disconnect original vacuum tube and insert three-way(L):

Install Solenoid Valve at the recommended location