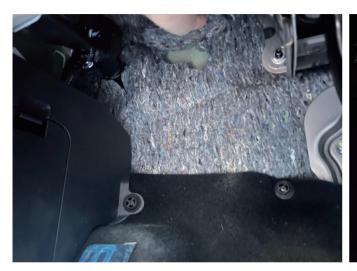

► Close-Up View

► Thread Solenoid Wire from Engine bay into cabin

**☆**KWY≥TKIX

► Thread Solenoid Wire from Engine bay into cabin

···· 

| Image: Second contains the second co

Closer look at where the Solenoid Valve penetrates through :