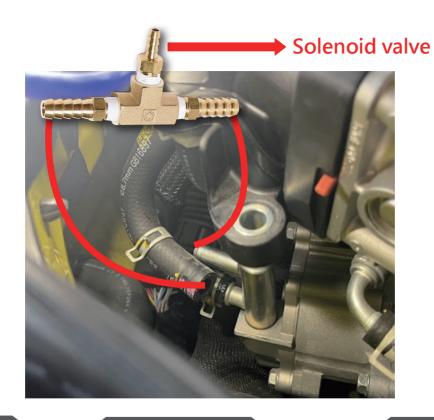

# SECTION 02

WIRING INSTRUCTIONS STEP BY STEP

► Locate Vacuum Source

► Close-Up View

**₩**INTKIX

▶ Disconnect original vacuum tube and insert three-way(L):

Install Solenoid Valve at the recommended location