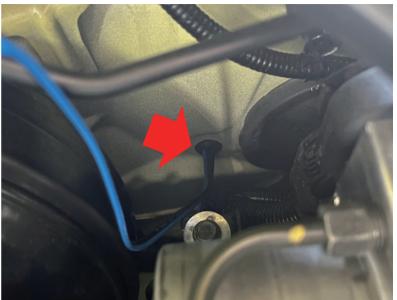

# SECTION 02

WIRING INSTRUCTIONS STEP BY STEP

► Locate Vacuum Source

► Close-Up View

**₩**INTKIX

▶ Disconnect original vacuum tube and insert three-way(L):

Install Solenoid Valve at the recommended location

► Close-Up View

► Thread Solenoid Wire from Engine bay into cabin

**☆**KWY≥TKIX

► Thread Solenoid Wire from Engine bay into cabin

···· 

| Image: Second contains the second co

Closer look at where the Solenoid Valve penetrates through :