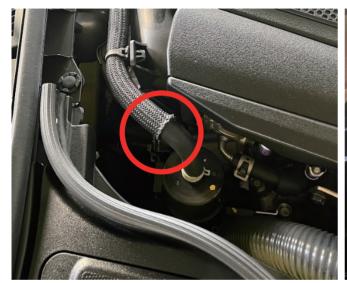

► Close-Up View

► Thread Solenoid Wire from Engine bay into cabin

**☆**KWY≥TKIX

► Thread Solenoid Wire from Engine bay into cabin

···· 

| Image: Second contains the second co

Closer look at where the Solenoid Valve penetrates through :