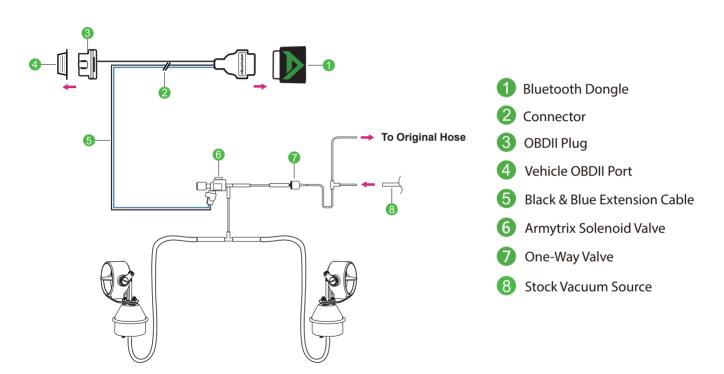

# **VACUUM LINES AND OBDII DIAGRAM**

# SECTION 02

WIRING INSTRUCTIONS STEP BY STEP

► Locate Vacuum Source

► Close-Up View

**₩**INTKIX

▶ Disconnect original vacuum tube and insert three-way(L):

Install Solenoid Valve at the recommended location