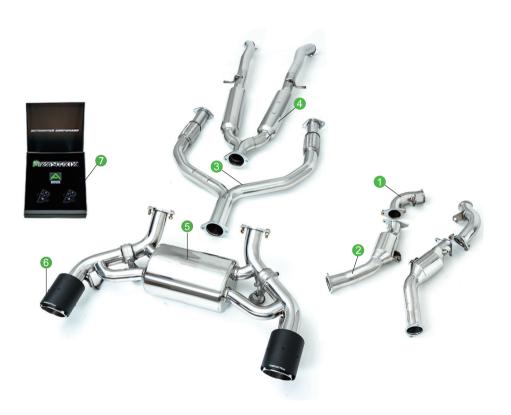

## Exhaust Parts:

- 1 Primary Downpipe
- 2 Secondary Downpipe
- 3 Y-Pipe
- 4 Mid Pipe
- **5** Valvetronic Muffler
- 6 Tips x2
- Wireless Remote Control Kit