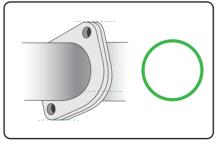

#### MUFFLER CLAMPS MUST BE ALIGNED WITH THE EDGES OF EXHAUST PIPES!

### Flanges must be perfectly aligned!