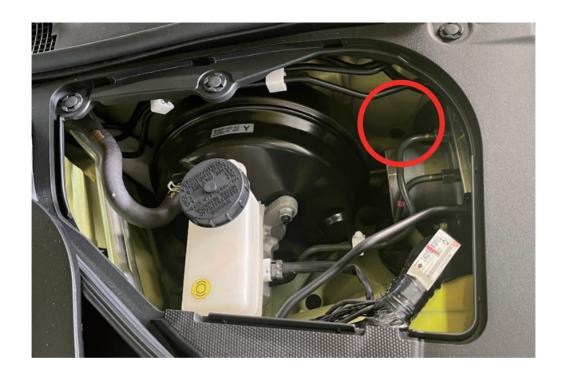

# SECTION 02

WIRING INSTRUCTIONS STEP BY STEP

► Locate Vacuum Source

► Close-Up View

**₩**INTKIX

▶ Disconnect original vacuum tube and insert three-way(L):

Install Solenoid Valve at the recommended location