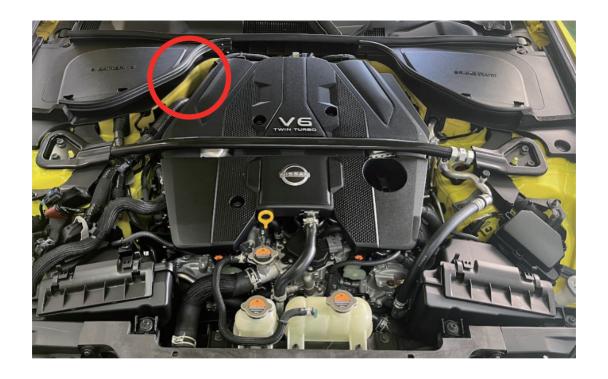

# SECTION 02

WIRING INSTRUCTIONS STEP BY STEP

► Locate Vacuum Source

► Close-Up View

**₩**INTKIX

▶ Disconnect original vacuum tube and insert three-way(L):

Install Solenoid Valve at the recommended location