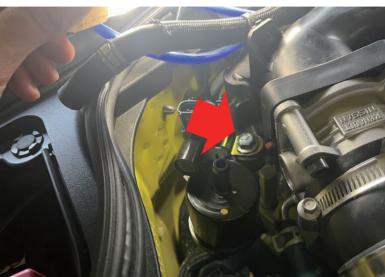

► Close-Up View

► Thread Solenoid Wire from Engine bay into cabin

**☆**KWY≥TKIX

► Thread Solenoid Wire from Engine bay into cabin

···· 

| Image: Second contains the second co

Closer look at where the Solenoid Valve penetrates through :