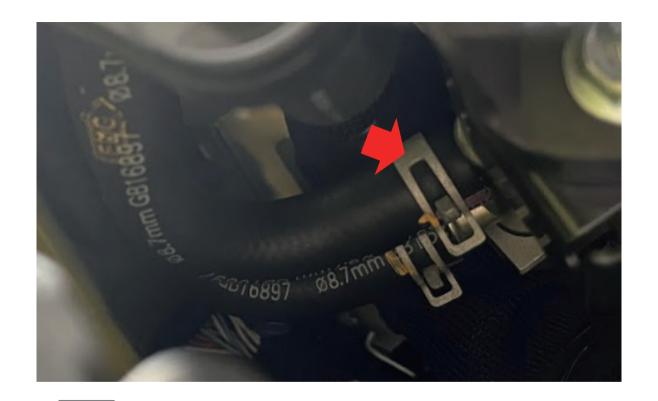

► Close-Up View

► Thread Solenoid Wire from Engine bay into cabin

**☆**KWY≥TKIX

► Thread Solenoid Wire from Engine bay into cabin

···· 

| Image: Second contains the second co

Closer look at where the Solenoid Valve penetrates through :