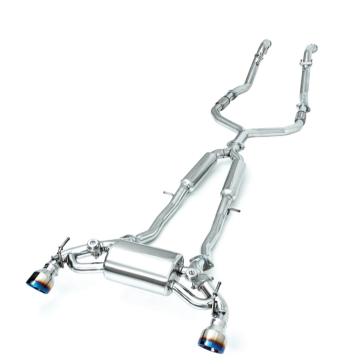

## Exhaust Parts:

- 1 Primary Downpipe
- 2 Secondary Downpipe
- 3 Y-Pipe
- 4 Mid Pipe
- **5** Valvetronic Muffler
- 6 Tips x2
- Wireless Remote Control Kit