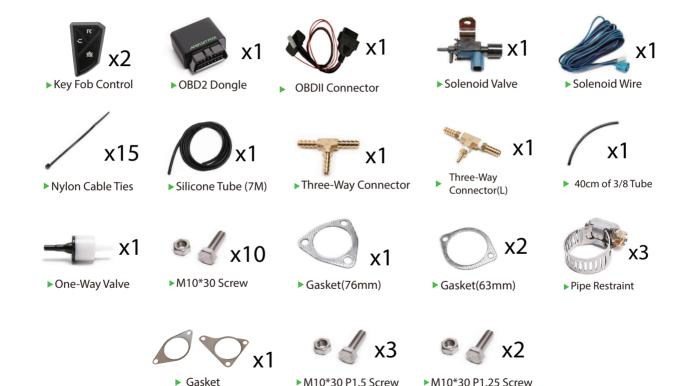

essary and do not over tighten the clamps for flexibility.

# **AFTER INSTALL**

- 1. Start up the vehicle and wait until it is properly warmed up. Inspect the exhaust for any abnormalities.
- 2. Through test driving, ensure the exhaust has been properly installed and operating smoothly. There should be no odd noises and the valves function as they should.
- **3.** Each exhaust has been tested repeatedly to ensure exact fitment. If you encounter irregularities, return to the shop to eradicate the cause.



Tighten pipes from front to back



FOR REFERENCE ONLY

# **INSPECT THE FOLLOWING ITEMS**



## Exhaust Parts:

- 1 Primary Downpipe
- 2 Secondary Downpipe
- 3 Y-Pipe
- 4 Mid Pipe
- **5** Valvetronic Muffler
- 6 Tips x2
- Wireless Remote Control Kit

# **WIRELESS REMOTE CONTROL KITS:**



### INSTALLATION NOTICE

#### MUFFLER CLAMPS MUST BE ALIGNED WITH THE EDGES OF EXHAUST PIPES!





### Flanges must be perfectly aligned!







# **VACUUM LINES AND OBDII DIAGRAM**



# SECTION 02

WIRING INSTRUCTIONS STEP BY STEP



► Locate Vacuum Source



► Close-Up View



**₩**INTKIX

▶ Disconnect original vacuum tube and insert three-way(L):



Install Solenoid Valve at the recommended location





► Close-Up View



► Thread Solenoid Wire from Engine bay into cabin





**☆**KWY≥TKIX

► Thread Solenoid Wire from Engine bay into cabin





···· 

| Image: Second contains the second co

Closer look at where the Solenoid Valve penetrates through :

## **EXHAUST WARRANTY**

ARMYTRIX CORP. warrants its products to be free of all defects in material and workmanship. Warranty extends