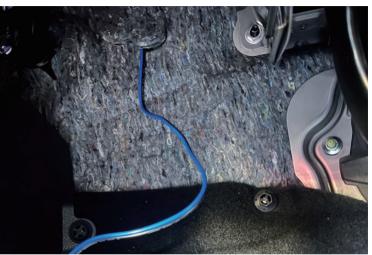

# SECTION 02

WIRING INSTRUCTIONS STEP BY STEP

► Locate Vacuum Source

► Close-Up View

**₩**INTKIX

▶ Disconnect original vacuum tube and insert three-way(L):

Install Solenoid Valve at the recommended location

► Close-Up View

► Thread Solenoid Wire from Engine bay into cabin

**☆**KWY≥TKIX

► Thread Solenoid Wire from Engine bay into cabin

···· 

| Image: Second contains the second co

Closer look at where the Solenoid Valve penetrates through :