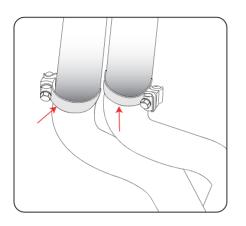

e vehicle and wait until it is properly warmed up. Inspect the exhaust for any abnormalities.
- 2. Through test driving, ensure the exhaust has been properly installed and operating smoothly. There should be no odd noises and the valves function as they should.
- **3.** Each exhaust has been tested repeatedly to ensure exact fitment. If you encounter irregularities, return to the shop to eradicate the cause.



Tighten pipes from front to back



FOR REFERENCE ONLY

# **INSPECT THE FOLLOWING ITEMS**



## Exhaust Parts:

- 1 Primary Downpipe
- 2 Secondary Downpipe
- 3 Y-Pipe
- 4 Mid Pipe
- **5** Valvetronic Muffler
- 6 Tips x2
- Wireless Remote Control Kit

# **WIRELESS REMOTE CONTROL KITS:**



### INSTALLATION NOTICE

#### MUFFLER CLAMPS MUST BE ALIGNED WITH THE EDGES OF EXHAUST PIPES!





### Flanges must be perfectly aligned!







# **VACUUM LINES AND OBDII DIAGRAM**



# SECTION 02

WIRING INSTRUCTIONS STEP BY STEP



► Locate Vacuum Source



► Close-Up View



**₩**INTKIX

▶ Disconnect original vacuum tube and insert three-way(L):



Install Solenoid Valve at the recommended location





► Close-Up View



► Thread Solenoid Wire from Engine bay into cabin





**☆**KWY≥TKIX

► Thread Solenoid Wire from Engine bay into cabin





···· 

| Image: Second contains the second co

Closer look at where the Solenoid Valve penetrates through :

## **EXHAUST WARRANTY**

ARMYTRIX CORP. warrants its products to be free of all defects in material and workmanship. Warranty extends only to the original buyer with proof of purchase and for the original vehicle on which the produ