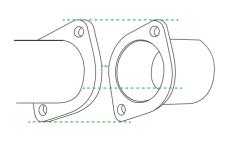

#### MUFFLER CLAMPS MUST BE ALIGNED WITH THE EDGES OF EXHAUST PIPES!

### Flanges must be perfectly aligned!