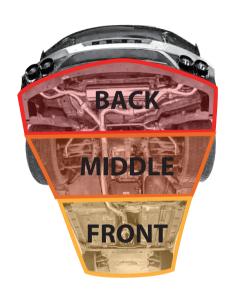

## **DURING INSTALL**

- 1. Position the exhaust in a way where the hangers are inclined toward the front of the vehicle by 10-15mm. Thermal expansion will lock the exhaust into the correct location.
- **2** Maintain proper spacing around the exhaust as heat may cause expansion as much as 25mm.
- **3.** When the exhaust is in the correct position, lock in the position from FRONT TO BACK. Adjust where necessary and do not over tighten the clamps for flexibility.

Tighten pipes from front to back

FOR REFERENCE ONLY