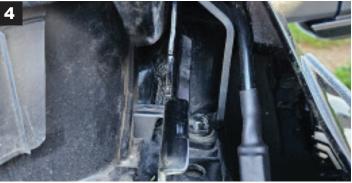

LOCATE AND REMOVE THE BODY END, REAR MOST HINGE BOLT. BOLT IS REUSED FOR BOLTING DOWN THE BRACKET.

DRIVER SIDE:
USING THE SUPPLIED SCREWS & WASHERS, AFIX THE UPPER TAB.
WHEN TIGHTENING DOWN, ENSURE BRACKET IS STAYING ALIGNED
AND NOT PUSHING ON THE INNER FENDER FOGE

FINAL POSITIONING: PASSENGER SIDE

FINAL POSITIONING: DRIVER SIDE