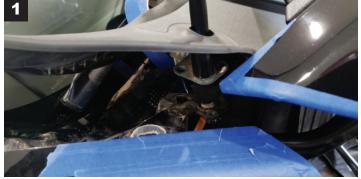

WITH THE HOOD OPEN, USE MASKING TAPE TO PROTECT EDGES OF HOOD AND FENDER THAT MIGHT GET SCRATCHED OR CHIPPED WHILE DOING THE FOLLOWING WORK

THE DITCH BRACKET NEEDS TO TWIST DOWN INTO PLACE TO CLEAR THE HOOD AND HINGE. ONCE POSITIONED CORRECTLY, THE UPPER TAB & LOWER TAB SHOULD ALIGN WITH THE BOLT HOLES. RE-INSTALL THE FACTORY M8 OEM HEX BOLT.

LOCATE AND REMOVE THE BODY END, REAR MOST HINGE BOLT. BOLT IS REUSED FOR BOLTING DOWN THE BRACKET.

DRIVER SIDE:
USING THE SUPPLIED SCREWS & WASHERS, AFIX THE UPPER TAB.
WHEN TIGHTENING DOWN, ENSURE BRACKET IS STAYING ALIGNED
AND NOT PUSHING ON THE INNER FENDER FOGE