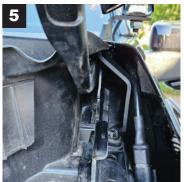

CKLIST. SELECTION OF AN EXPERIENCED INSTALLER IS THE SOLE RESPONSIBILITY OF THE PROJECT OWNER.

## **TOOLS NEEDED:**

- 13MM WRENCH AND/OR 13MM SOCKET (3/8" DRIVE)
- 3/8" RATCHET

- 3/8" X 2" EXTENSION
- 10MM SOCKET

- 7MM WRENCH AND/OR 7MM SOCKET (1/4" DRIVE)
  - 1/4" RATCHET W/2" SWIVEL EXTENSION
- 4MM HEX DRIVE / ALLEN WRENCH
- MASKING TAPE



WITH THE HOOD OPEN, USE MASKING TAPE TO PROTECT EDGES OF HOOD AND FENDER THAT MIGHT GET SCRATCHED OR CHIPPED WHILE DOING THE FOLLOWING WORK



THE DITCH BRACKET NEEDS TO TWIST DOWN INTO PLACE TO CLEAR THE HOOD AND HINGE. ONCE POSITIONED CORRECTLY, THE UPPER TAB & LOWER TAB SHOULD ALIGN WITH THE BOLT HOLES. RE-INSTALL THE FACTORY M8 OEM HEX BOLT.



LOCATE AND REMOVE THE BODY END, REAR MOST HINGE BOLT. BOLT IS REUSED FOR BOLTING DOWN THE BRACKET.



DRIVER SIDE:
USING THE SUPPLIED SCREWS & WASHERS, AFIX THE UPPER TAB.
WHEN TIGHTENING DOWN, ENSURE BRACKET IS STAYING ALIGNED
AND NOT PUSHING ON THE INNER FENDER FOGE



PASSENGER SIDE:
1) LOOSEN RADIO ANTENNA BY REMOVING THE (3) BOLTS WITH
THE 7MM TOOLS. REPOSITION ANTENNAE FORWARDG OUT.
2) REPEAT THE PROCEDURES FROM THE DRIVERS SIDE



\*\*CAREFULLY\*\* PULL BACK THE RUBBER COWLING TRIM, POPPING LOOSE THE MOLDED IN FASTENERS AND CLIPS. REMOVE THE 10MM HEX HEADED FENDER BOLT POSITIONED UNDER THE TRAILING CORNER OF THE OPEN HOOD.



FINAL POSITIONING: PASSENGER SIDE

FINAL POSITIONING: DRIVER SIDE