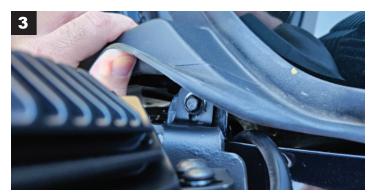

PASSENGER SIDE:
1) LOOSEN RADIO ANTENNA BY REMOVING THE (3) BOLTS WITH
THE 7MM TOOLS. REPOSITION ANTENNAE FORWARDG OUT.
2) REPEAT THE PROCEDURES FROM THE DRIVERS SIDE

\*\*CAREFULLY\*\* PULL BACK THE RUBBER COWLING TRIM, POPPING LOOSE THE MOLDED IN FASTENERS AND CLIPS. REMOVE THE 10MM HEX HEADED FENDER BOLT POSITIONED UNDER THE TRAILING CORNER OF THE OPEN HOOD.

FINAL POSITIONING: PASSENGER SIDE

FINAL POSITIONING: DRIVER SIDE