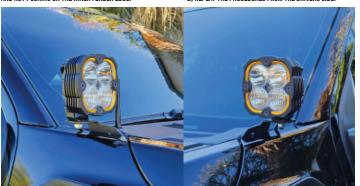

E TO CLEAR THE HOOD AND HINGE. ONCE POSITIONED CORRECTLY, THE UPPER TAB & LOWER TAB SHOULD ALIGN WITH THE BOLT HOLES. RE-INSTALL THE FACTORY M8 OEM HEX BOLT.



LOCATE AND REMOVE THE BODY END, REAR MOST HINGE BOLT. BOLT IS REUSED FOR BOLTING DOWN THE BRACKET.



DRIVER SIDE:
USING THE SUPPLIED SCREWS & WASHERS, AFIX THE UPPER TAB.
WHEN TIGHTENING DOWN, ENSURE BRACKET IS STAYING ALIGNED
AND NOT PUSHING ON THE INNER FENDER FOGE



PASSENGER SIDE:
1) LOOSEN RADIO ANTENNA BY REMOVING THE (3) BOLTS WITH
THE 7MM TOOLS. REPOSITION ANTENNAE FORWARDG OUT.
2) REPEAT THE PROCEDURES FROM THE DRIVERS SIDE



\*\*CAREFULLY\*\* PULL BACK THE RUBBER COWLING TRIM, POPPING LOOSE THE MOLDED IN FASTENERS AND CLIPS. REMOVE THE 10MM HEX HEADED FENDER BOLT POSITIONED UNDER THE TRAILING CORNER OF THE OPEN HOOD.



FINAL POSITIONING: PASSENGER SIDE

FINAL POSITIONING: DRIVER SIDE