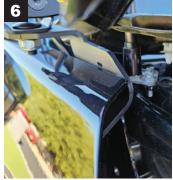

WITH THE HOOD OPEN, USE MASKING TAPE TO PROTECT EDGES OF HOOD AND FENDER THAT MIGHT GET SCRATCHED OR CHIPPED WHILE DOING THE FOLLOWING WORK

THE DITCH BRACKET NEEDS TO TWIST DOWN INTO PLACE TO CLEAR THE HOOD AND HINGE. ONCE POSITIONED CORRECTLY, THE UPPER TAB & LOWER TAB SHOULD ALIGN WITH THE BOLT HOLES. RE-INSTALL THE FACTORY M8 OEM HEX BOLT.

LOCATE AND REMOVE THE BODY END, REAR MOST HINGE BOLT. BOLT IS REUSED FOR BOLTING DOWN THE BRACKET.

DRIVER SIDE:
USING THE SUPPLIED SCREWS & WASHERS, AFIX THE UPPER TAB.
WHEN TIGHTENING DOWN, ENSURE BRACKET IS STAYING ALIGNED
AND NOT PUSHING ON THE INNER FENDER FOGE