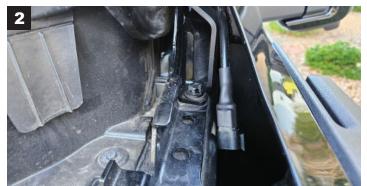

PASSENGER SIDE:
1) LOOSEN RADIO ANTENNA BY REMOVING THE (3) BOLTS WITH
THE 7MM TOOLS. REPOSITION ANTENNAE FORWARDG OUT.
2) REPEAT THE PROCEDURES FROM THE DRIVERS SIDE

\*\*CAREFULLY\*\* PULL BACK THE RUBBER COWLING TRIM, POPPING LOOSE THE MOLDED IN FASTENERS AND CLIPS. REMOVE THE 10MM HEX HEADED FENDER BOLT POSITIONED UNDER THE TRAILING CORNER OF THE OPEN HOOD.