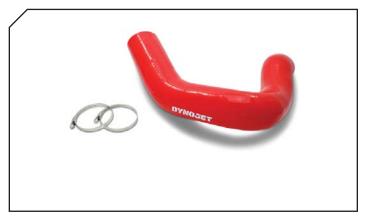

#### PARTS LIST

- 1 INTAKE TUBE
- 2 CLAMPS

 $\times$ 

PLEASE READ ALL DIRECTIONS BEFORE STARTING INSTALLATION

C