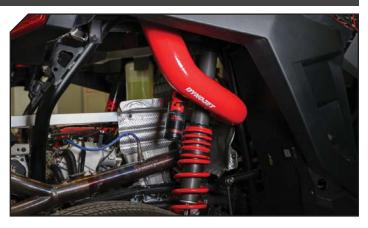

**3** Using the supplied clamps, install the Dynojet intake tube. Verify there is adequate clearance between the shock and the tube.