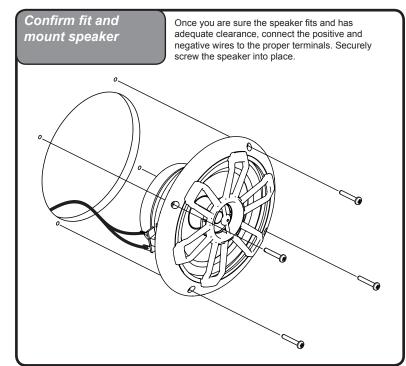

wire supplied with your new speakers make sure that you run the speaker wires only through safe areas. Do not let speaker wire make contact with metal edges or hot engine components.

#### **Speaker Dimensions**



|         | Α            | В           | С          | D           | E          |
|---------|--------------|-------------|------------|-------------|------------|
| NF1-116 | 7.09"(180.2) | 2.29"(58.3) | .75"(19.2) | 3.63"(92.3) | 5.03"(128) |

#### **Before you start**

It's a good idea to confirm that you have purchased the correct size speakers to fit your application. If you have any reservations about being able to complete the installation yourself, we recommend contacting a professional.

#### **Speaker Mounting Location**



#### Wiring



#### **Speaker installation**





### NAUTIC

# Quick Start Installation Guide





NF1-116

## MBQuart.com #MUSIC DEFINED

#### WARRANTY

Maxxsonics USA Inc. warrants this product, to the original consumer purchaser, to be free from defects in material and workmanship for a period of one (1) year from the date of purchase. Maxxsonics USA Inc. will, at it's discretion, repair or replace defective products during the warranty period. Components that prove to be defective in materials and workmanship under proper installation and use must be returned to the original authorized Maxxsonics USA Inc. retailer from where it was purchased. A photocopy of the original receipt must accompany the product being returned. The costs associated with removal, re-installation and freight are not the responsibility of Maxxsonics USA Inc