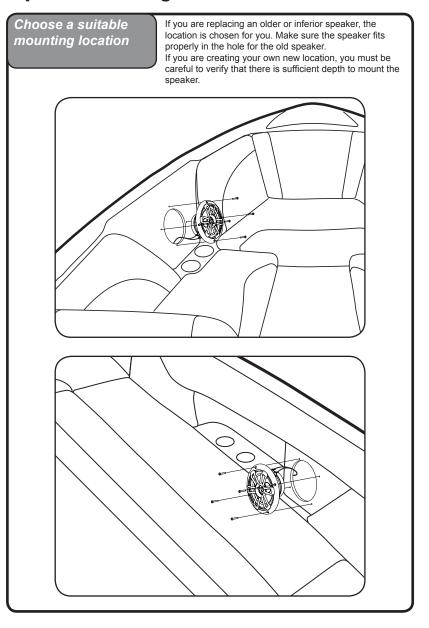

nd take your time.

If you are using the speaker wire supplied with your new speakers make sure that you run the speaker wires only through safe areas. Do not let speaker wire make contact with metal edges or hot engine components.

#### **Speaker Dimensions**



|         | Α            | В           | С          | D           | E          |
|---------|--------------|-------------|------------|-------------|------------|
| NF1-116 | 7.09"(180.2) | 2.29"(58.3) | .75"(19.2) | 3.63"(92.3) | 5.03"(128) |

#### **Before you start**

It's a good idea to confirm that you have purchased the correct size speakers to fit your application. If you have any reservations about being able to complete the installation yourself, we recommend contacting a professional.

#### **Speaker Mounting Location**



#### Wiring



#### **Speaker installation**





### NAUTIC

# Quick Start Installation Guide





NF1-116

## MBQuart.com #MUSIC DEFINED

#### WARRANTY

Maxxsonics USA Inc. warrants this product, to the original consumer purchaser, to be free from defects in material and workmanship for a period of one (1) year from the date of purchase. Maxxsonics USA Inc. will, at it's discretion, repair or replace defective products during the warranty period. Components that prove to be defective in materials and workmanship under proper installation and use must be returned to the original authorized Maxxsonics USA Inc. retailer from where it was purchased. A photocopy of the original receipt must accompany the product being returned. The costs associated with removal, re-installation and freight