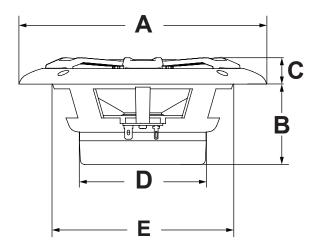

#### **Speaker Dimensions**

|         | Α            | В           | С          | D           | E          |
|---------|--------------|-------------|------------|-------------|------------|
| NF1-116 | 7.09"(180.2) | 2.29"(58.3) | .75"(19.2) | 3.63"(92.3) | 5.03"(128) |