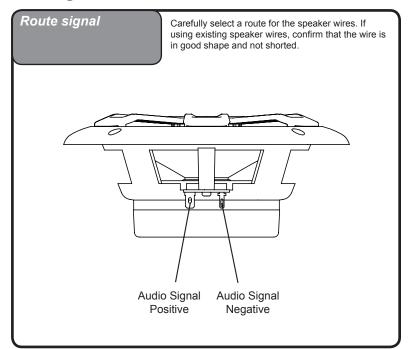

#### Wiring

If you are using the speaker wire supplied with your new speakers make sure that you run the speaker wires only through safe areas. Do not let speaker wire make contact with metal edges or hot engine components.