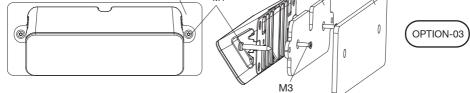

## Before you Begin:

- Wiring Guidelines: Black: Ground (-) / Red Power (+)
- Included hardware requires 7mm holes for mounting with the included brackets.
- · Rubber shim is used to change the mounting angle according to the installation height.