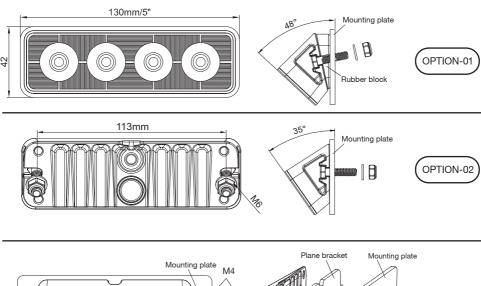

## Before you Begin:

- Wiring Guidelines: Black: Ground (-) / Red Power (+)
- Included hardware requires 7mm holes for mounting with the included brackets.
- · Rubber shim is used to change the mounting angle according to the installation height.