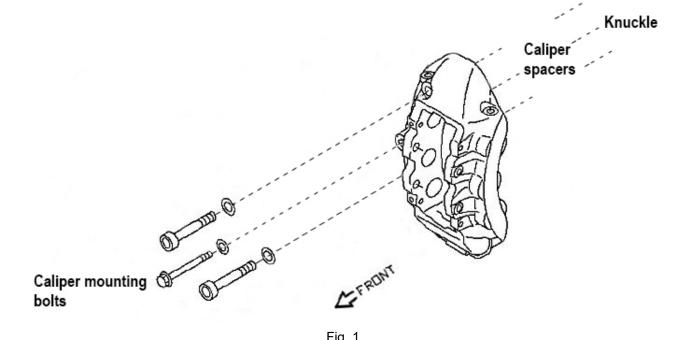

## GT-R R35 396mm 2-pc Front Rotors Installation Guide

This 396x34mm 2-piece front rotor can be fitted onto 2008-2011 GT-R R35 (CBA), or 2012+ GT-R R35 (DBA/EBA). The only difference is the thickness of the caliper spacers. 2008-2011 GT-R utilize the thicker 9mm spacers, while 2012+ GT-R utilize the thinner 4mm spacers. This rotor kit include spacers for both applications. During installation, place the correct spacers between the mounting points of the calipers and knuckles. There are 3 caliper mounting bolts on each caliper (two M12 socket head bolts on the ends of the caliper, and one M8 bolt in the middle). Refer to Fig. 1 for more info.