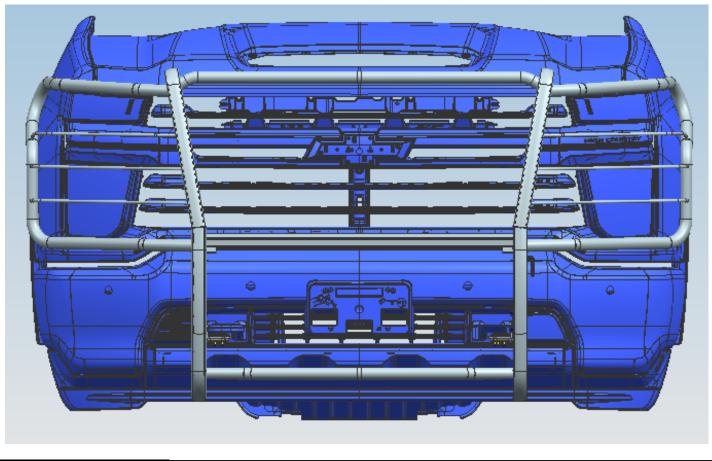

## BLACK MODULAR GRILLE GUARD FOR 2020 CHEVY SILVERADO 2500/3500 **Step6:** Installation is finished, pick up all tools.