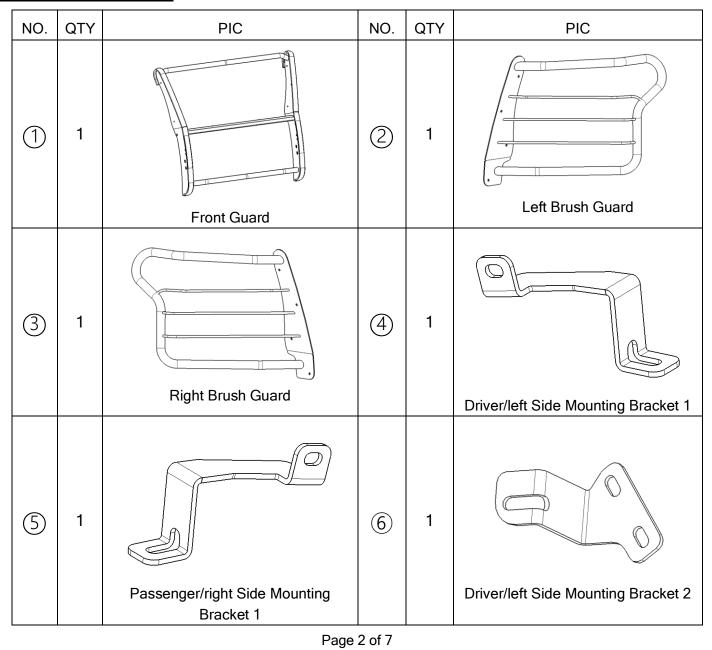

#### Parts list

| BLACK MODULAR GRILLE GUARD FOR 2020 CHEVY SILVERADO 2500 |   |                                            |    |   |                            |  |  |  |
|----------------------------------------------------------|---|--------------------------------------------|----|---|----------------------------|--|--|--|
| 7                                                        | 1 | Passenger/right Side Mounting<br>Bracket 2 | 8  | 1 | Driver/left Side Bracket 1 |  |  |  |
| 9                                                        | 1 | Passenger/right Side Bracket 1             | 10 | 1 | Driver/left Side Bracket 2 |  |  |  |
| 11)                                                      | 1 | Passenger/right Side Bracket 2             | 12 | 4 | T Bolt (M10*35)            |  |  |  |