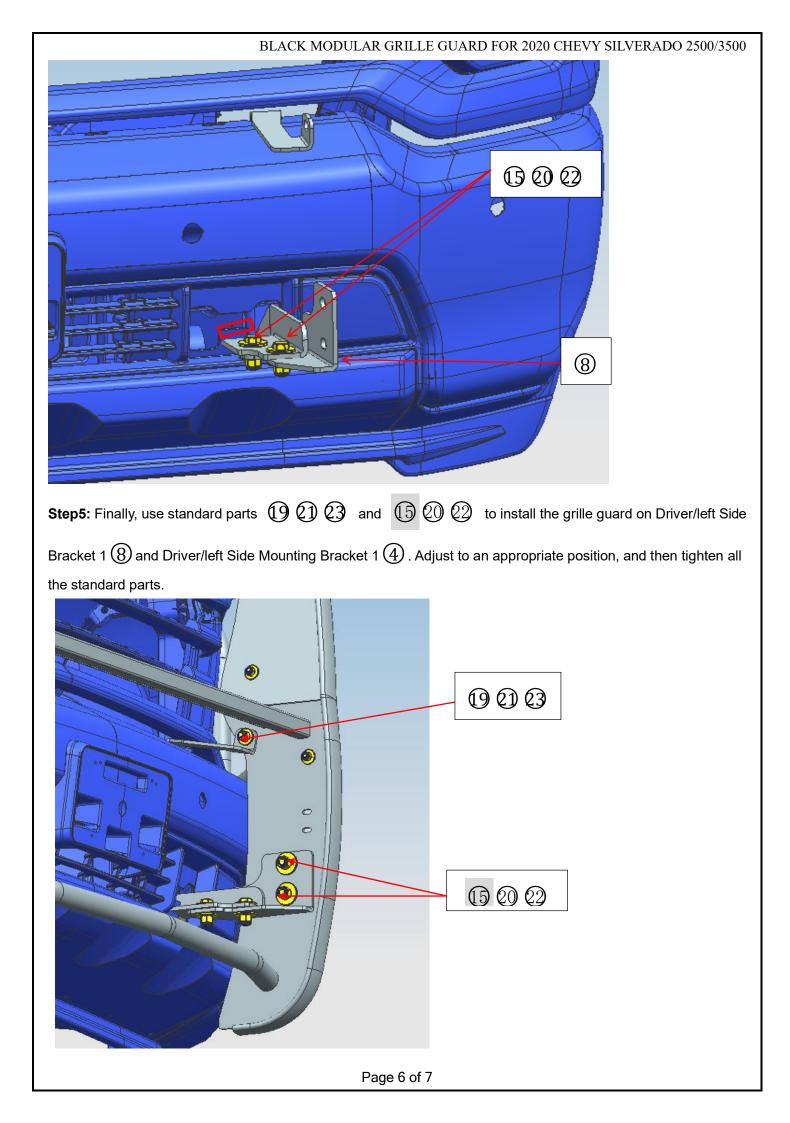

#### BLACK MODULAR GRILLE GUARD FOR 2020 CHEVY SILVERADO 2500/3500

(Note: the following installation steps only show the left side, but the installation method is consistent from left to right)

**Step 3:** Use the standard parts of the original vehicle to install Driver/left Side Mounting Bracket 1 (4) to the body.

It is installed with standard parts of the original vehicle.

**Step 4:** Reinstall the plastic bumper. It is necessary to cut off the area surrounded by the interference of Driver/left Side Bracket 2 0. Use standard parts 5 2 2 to install Driver/left Side Bracket 1 8 to Driver/left Side Bracket 2 0. Snug but do not tighten hardware.