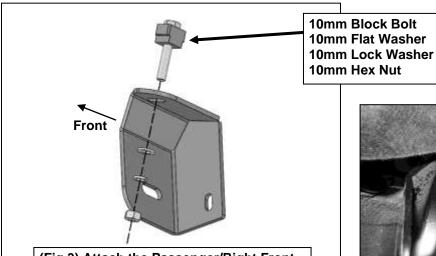

## Passenger/Right Side Installation Pictured

(Fig 3) Attach the Passenger/Right Front Mounting Bracket to the 10mm Block Bolt

12mm Hex Bolt 12mm Flat Washer 12mm Lock Washer 12mmHex Nut

(Fig 4) Loosen the cover to uncover the large hole. Insert (1) 12mm Bolt Plate into the large hole and out through the smaller hole