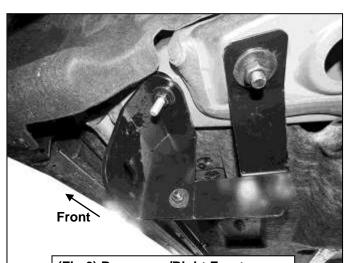

(Fig 5) Attach Passenger/Right Front Support Bracket to the Bolt Plate and the Mounting Bracket

(Fig 6) Passenger/Right Front Brackets attached to the floor panel