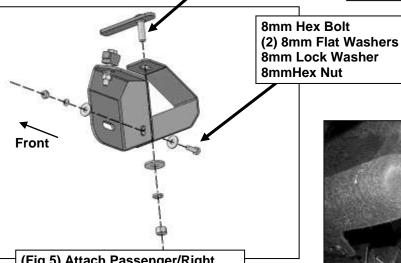

3INCH SIDEBAR 20-21 TOYOTA HIGHLANDER (EXL. HYBRID)

- **5.** Loosen the cover panel on the floor panel to reveal a large hole. Select (1) 12mm Bolt Plate. Insert the Bolt Plate into the large hole and bring the threads out of the small hole, **(Figure 4)**.
- 6. Select the Passenger/Right Front Support Bracket. Attach the Support Bracket to the 12mm Bolt Plate with (1) 12mm Flat Washer, (1) 12mm Lock Washer and (1) 12mm Hex Nut, (Figure 5). Attach the Support Bracket to the Mounting Bracket with (1) 8mm Hex Bolt, (2) 8mm Flat Washers, (1) 8mm Lock Washer and (1) 8mm Hex Nut, (Figures 5 & 6). Do not tighten hardware at this time.
- 7. Move to the rear location. Repeat **Step 2** to remove the plastic plugs, **(Figure 7)**. Select (1) 10mm Bolt Plate. Insert the Bolt Plate into the outer hole on the floor panel, **(Figure 8)**.
- **8.** Select (1) 10mm Block Bolt. Insert the Block Bolt into the inner hole on the floor panel and rotate to sit on the edges of the hole, **(Figure 9)**.
- 9. Select the Passenger/Right Rear Mounting Bracket. Attach the Bracket to the 10mm Block Bolt with (1) 10mm Flat Washer, (1) 10mm Lock Washer and (1) 10mm Hex Nut, (Figure 10). Do not tighten hardware at this time.
- 10. Select the Passenger/Right Rear Support Bracket. Attach the Support Bracket to the 12mm Bolt Plate with (1) 12mm Flat Washer, (1) 12mm Lock Washer and (1) 12mm Hex Nut, (Figure 11). Attach the Support Bracket to the Mounting Bracket with (1) 8mm Hex Bolt, (2) 8mm Flat Washers, (1) 8mm Lock Washer and (1) 8mm Hex Nut, (Figures 12 & 13). Do not tighten hardware at this time.
- 11. Select the Passenger/Right Sidebar. Carefully place Sidebar on the Rear Mounting Bracket. IMPORTANT: Do not slide or rotate Sidebar on cradle, or damage to the finish may result. Attach Sidebar to the Front Mounting Bracket with (1) 1/2inch Hex Bolt, (1) 1/2inch Lock Washer and (1) 1/2inch Flat Washer, (Figure 14). Do not tighten hardware at this time.
- **12.** Attach the Sidebar to the Rear Mounting Bracket with (2) 8mm Combo Bolts, **(Figure 15)**. Do not tighten hardware at this time.
- 13. Level and adjust the Sidebar and tighten all hardware.
- 14. Repeat Steps 1—13 to attach the Driver/Left Sidebar.
- **15.** Do periodic inspections to the installation to make sure that all hardware is secure and tight.

(Fig 5) Attach Passenger/Right Front Support Bracket to the Bolt Plate and the Mounting Bracket

(Fig 6) Passenger/Right Front Brackets attached to the floor panel

12mm Bolt Plate 12mm Flat Washer 12mm Lock Washer 12mm Hex Nut