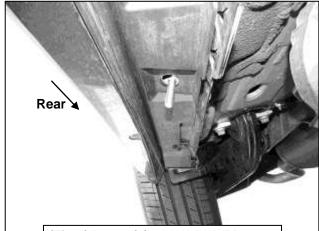

3INCH SIDEBAR 20-21 TOYOTA HIGHLANDER (EXL. HYBRID)

- **5.** Loosen the cover panel on the floor panel to reveal a large hole. Select (1) 12mm Bolt Plate. Insert the Bolt Plate into the large hole and bring the threads out of the small hole, **(Figure 4)**.
- 6. Select the Passenger/Right Front Support Bracket. Attach the Support Bracket to the 12mm Bolt Plate with (1) 12mm Flat Washer, (1) 12mm Lock Washer and (1) 12mm Hex Nut, (Figure 5). Attach the Support Bracket to the Mounting Bracket with (1) 8mm Hex Bolt, (2) 8mm Flat Washers, (1) 8mm Lock Washer and (1) 8mm Hex Nut, (Figures 5 & 6). Do not tighten hardware at this time.
- 7. Move to the rear location. Repeat **Step 2** to remove the plastic plugs, **(Figure 7)**. Select (1) 10mm Bolt Plate. Insert the Bolt Plate into the outer hole on the floor panel, **(Figure 8)**.
- **8.** Select (1) 10mm Block Bolt. Insert the Block Bolt into the inner hole on the floor panel and rotate to sit on the edges of the hole, **(Figure 9)**.
- 9. Select the Passenger/Right Rear Mounting Bracket. Attach the Bracket to the 10mm Block Bolt with (1) 10mm Flat Washer, (1) 10mm Lock Washer and (1) 10mm Hex Nut, (Figure 10). Do not tighten hardware at this time.
- 10. Select the Passenger/Right Rear Support Bracket. Attach the Support Bracket to the 12mm Bolt Plate with (1) 12mm Flat Washer, (1) 12mm Lock Washer and (1) 12mm Hex Nut, (Figure 11). Attach the Support Bracket to the Mounting Bracket with (1) 8mm Hex Bolt, (2) 8mm Flat Washers, (1) 8mm Lock Washer and (1) 8mm Hex Nut, (Figures 12 & 13). Do not tighten hardware at this time.
- 11. Select the Passenger/Right Sidebar. Carefully place Sidebar on the Rear Mounting Bracket. IMPORTANT: Do not slide or rotate Sidebar on cradle, or damage to the finish may result. Attach Sidebar to the Front Mounting Bracket with (1) 1/2inch Hex Bolt, (1) 1/2inch Lock Washer and (1) 1/2inch Flat Washer, (Figure 14). Do not tighten hardware at this time.
- **12.** Attach the Sidebar to the Rear Mounting Bracket with (2) 8mm Combo Bolts, **(Figure 15)**. Do not tighten hardware at this time.
- 13. Level and adjust the Sidebar and tighten all hardware.
- 14. Repeat Steps 1—13 to attach the Driver/Left Sidebar.
- **15.** Do periodic inspections to the installation to make sure that all hardware is secure and tight.

## Passenger/Right Side Installation Pictured

(Fig 7) Passenger/Right front mounting location, Remove plastic plugs from holes

(Fig 9) Insert (1) 10mm Block Bolt into the inner hole in the floor panel

(Fig 11) Attach the Passenger/Right Rear Support Bracket to the 10mm Bolt Plate

(Fig 8) Insert (1) 10mm Bolt Plate into the outer hole in the floor panel

10mm Block Bolt 10mm Flat Washer 10mm Lock Washer 10mm Hex Nut

(Fig 10) Attach the Passenger/Right Rear Mounting Bracket to the 10mm Block Bolt