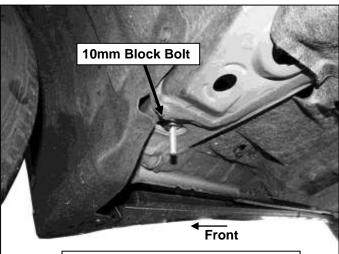

#### PROCEDURE:

- 1. REMOVE CONTENTS FROM BOX. VERIFY ALL PARTS ARE PRESENT. READ INSTRUCTIONS CAREFULLY. ASSISTANCE IS HIGHLY RECOMMENDED.
- 2. Starting on the Passenger/Right side of the vehicle, remove the plastic plugs from the mounting location along the floor panel, (Figures 1 & 7).
- 3. Select (1) 10mm Block Bolt. Insert the Block Bolt into the outer hole in the floor panel and rotate to sit on the edges of the hole, (Figure 2).
- **4.** Select the Passenger/Right Front Mounting Bracket. Attach the Bracket to the 10mm Block Bolt with (1) 10mm Flat Washer, (1) 10mm Lock Washer and (1) 10mm Hex Nut, **(Figures 3 & 4)**. Do not tighten hardware at this time.