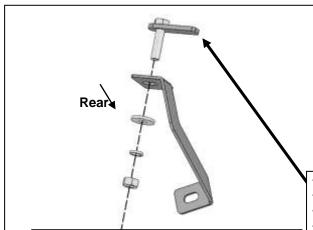

## Passenger/Right Side Installation Pictured

(Fig 3) Attach the Passenger/Right Front Mounting Bracket to the 10mm Block Bolt

12mm Hex Bolt 12mm Flat Washer 12mm Lock Washer 12mmHex Nut

(Fig 4) Loosen the cover to uncover the large hole. Insert (1) 12mm Bolt Plate into the large hole and out through the smaller hole

12mm Bolt Plate 12mm Flat Washer 12mm Lock Washer 12mm Hex Nut