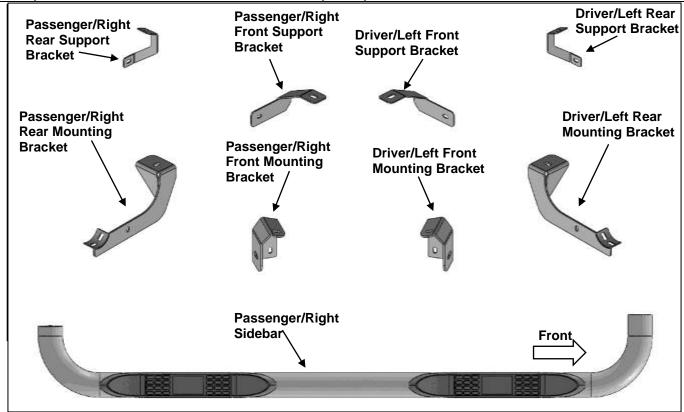

#### **PARTS LIST:**

| 1 | Driver/Left Sidebar                    | 2 | 12mm Lock Washers                 |
|---|----------------------------------------|---|-----------------------------------|
| 1 | Passenger/Right Sidebar                | 2 | 12-1.75mm Hex Nuts                |
| 1 | Driver/Left Front Mounting Bracket     | 4 | 10mm Block Bolts                  |
| 1 | Passenger/Right Front Mounting Bracket | 2 | 10-1.5mm x 40mm Bolt Plates       |
| 1 | Driver/Left Rear Mounting Bracket      | 2 | 10mm x 34mm OD x 3mm Flat Washers |
| 1 | Passenger/Right Rear Mounting Bracket  | 2 | 10mm x 27mm OD x 3mm Flat Washers |
| 1 | Driver/Left Front Support Bracket      | 2 | 10mm x 20mm OD x 2mm Flat Washers |
| 1 | Passenger/Right Front Support Bracket  | 6 | 10mm Lock Washers                 |
| 1 | Driver/Left Rear Support Bracket       | 6 | 10mm Hex Nuts                     |
| 1 | Passenger/Right Rear Support Bracket   | 4 | 8-1.25mm x 25mm Hex Bolts         |
| 2 | 1/2" x 2" Hex Bolts                    | 4 | 8-1.25mm x 25mm Combo Bolts       |
| 2 | 1/2" Lock Washers                      | 8 | 8mm x 24mm OD x 2mm Flat Washers  |
| 2 | 1/2" x 1-1/2" OD x 1/8" Flat Washers   | 4 | 8mm Lock Washers                  |
| 2 | 12-1.75mm x 45mm Bolt Plates           | 4 | 8mm Hex Nuts                      |
| 2 | 12mm x 37mm OD x 3mm Flat Washers      |   |                                   |

#### PROCEDURE:

- 1. REMOVE CONTENTS FROM BOX. VERIFY ALL PARTS ARE PRESENT. READ INSTRUCTIONS CAREFULLY. ASSISTANCE IS HIGHLY RECOMMENDED.
- 2. Starting on the Passenger/Right side of the vehicle, remove the plastic plugs from the mounting location along the floor panel, (Figures 1 & 7).
- 3. Select (1) 10mm Block Bolt. Insert the Block Bolt into the outer hole in the floor panel and rotate to sit on the edges of the hole, (Figure 2).
- **4.** Select the Passenger/Right Front Mounting Bracket. Attach the Bracket to the 10mm Block Bolt with (1) 10mm Flat Washer, (1) 10mm Lock Washer and (1) 10mm Hex Nut, **(Figures 3 & 4)**. Do not tighten hardware at this time.

3INCH SIDEBAR 20-21 TOYOTA HIGHLANDER (EXL. HYBRID)

- **5.** Loosen the cover panel on the floor panel to reveal a large hole. Select (1) 12mm Bolt Plate. Insert the Bolt Plate into the large hole and bring the threads out of the small hole, **(Figure 4)**.
- 6. Select the Passenger/Right Front Support Bracket. Attach the Support Bracket to the 12mm Bolt Plate with (1) 12mm Flat Washer, (1) 12mm Lock Washer and (1) 12mm Hex Nut, (Figure 5). Attach the Support Bracket to the Mounting Bracket with (1) 8mm Hex Bolt, (2) 8mm Flat Washers, (1) 8mm Lock Washer and (1) 8mm Hex Nut, (Figures 5 & 6). Do not tighten hardware at this time.
- 7. Move to the rear location. Repeat **Step 2** to remove the plastic plugs, **(Figure 7)**. Select (1) 10mm Bolt Plate. Insert the Bolt Plate into the outer hole on the floor panel, **(Figure 8)**.
- **8.** Select (1) 10mm Block Bolt. Insert the Block Bolt into the inner hole on the floor panel and rotate to sit on the edges of the hole, **(Figure 9)**.
- 9. Select the Passenger/Right Rear Mounting Bracket. Attach the Bracket to the 10mm Block Bolt with (1) 10mm Flat Washer, (1) 10mm Lock Washer and (1) 10mm Hex Nut, (Figure 10). Do not tighten hardware at this time.
- 10. Select the Passenger/Right Rear Support Bracket. Attach the Support Bracket to the 12mm Bolt Plate with (1) 12mm Flat Washer, (1) 12mm Lock Washer and (1) 12mm Hex Nut, (Figure 11). Attach the Support Bracket to the Mounting Bracket with (1) 8mm Hex Bolt, (2) 8mm Flat Washers, (1) 8mm Lock Washer and (1) 8mm Hex Nut, (Figures 12 & 13). Do not tighten hardware at this time.
- 11. Select the Passenger/Right Sidebar. Carefully place Sidebar on the Rear Mounting Bracket. IMPORTANT: Do not slide or rotate Sidebar on cradle, or damage to the finish may result. Attach Sidebar to the Front Mounting Bracket with (1) 1/2inch Hex Bolt, (1) 1/2inch Lock Washer and (1) 1/2inch Flat Washer, (Figure 14). Do not tighten hardware at this time.
- **12.** Attach the Sidebar to the Rear Mounting Bracket with (2) 8mm Combo Bolts, **(Figure 15)**. Do not tighten hardware at this time.
- 13. Level and adjust the Sidebar and tighten all hardware.
- 14. Repeat Steps 1—13 to attach the Driver/Left Sidebar.
- **15.** Do periodic inspections to the installation to make sure that all hardware is secure and tight.