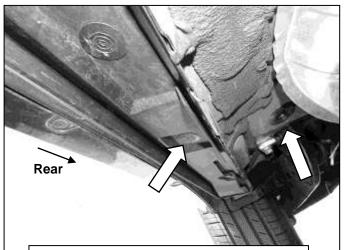

3INCH SIDEBAR 20-21 TOYOTA HIGHLANDER (EXL. HYBRID)

- **5.** Loosen the cover panel on the floor panel to reveal a large hole. Select (1) 12mm Bolt Plate. Insert the Bolt Plate into the large hole and bring the threads out of the small hole, **(Figure 4)**.
- 6. Select the Passenger/Right Front Support Bracket. Attach the Support Bracket to the 12mm Bolt Plate with (1) 12mm Flat Washer, (1) 12mm Lock Washer and (1) 12mm Hex Nut, (Figure 5). Attach the Support Bracket to the Mounting Bracket with (1) 8mm Hex Bolt, (2) 8mm Flat Washers, (1) 8mm Lock Washer and (1) 8mm Hex Nut, (Figures 5 & 6). Do not tighten hardware at this time.
- 7. Move to the rear location. Repeat **Step 2** to remove the plastic plugs, **(Figure 7)**. Select (1) 10mm Bolt Plate. Insert the Bolt Plate into the outer hole on the floor panel, **(Figure 8)**.
- **8.** Select (1) 10mm Block Bolt. Insert the Block Bolt into the inner hole on the floor panel and rotate to sit on the edges of the hole, **(Figure 9)**.
- 9. Select the Passenger/Right Rear Mounting Bracket. Attach the Bracket to the 10mm Block Bolt with (1) 10mm Flat Washer, (1) 10mm Lock Washer and (1) 10mm Hex Nut, (Figure 10). Do not tighten hardware at this time.
- 10. Select the Passenger/Right Rear Support Bracket. Attach the Support Bracket to the 12mm Bolt Plate with (1) 12mm Flat Washer, (1) 12mm Lock Washer and (1) 12mm Hex Nut, (Figure 11). Attach the Support Bracket to the Mounting Bracket with (1) 8mm Hex Bolt, (2) 8mm Flat Washers, (1) 8mm Lock Washer and (1) 8mm Hex Nut, (Figures 12 & 13). Do not tighten hardware at this time.
- 11. Select the Passenger/Right Sidebar. Carefully place Sidebar on the Rear Mounting Bracket. IMPORTANT: Do not slide or rotate Sidebar on cradle, or damage to the finish may result. Attach Sidebar to the Front Mounting Bracket with (1) 1/2inch Hex Bolt, (1) 1/2inch Lock Washer and (1) 1/2inch Flat Washer, (Figure 14). Do not tighten hardware at this time.
- **12.** Attach the Sidebar to the Rear Mounting Bracket with (2) 8mm Combo Bolts, **(Figure 15)**. Do not tighten hardware at this time.
- 13. Level and adjust the Sidebar and tighten all hardware.
- 14. Repeat Steps 1—13 to attach the Driver/Left Sidebar.
- **15.** Do periodic inspections to the installation to make sure that all hardware is secure and tight.

## Passenger/Right Side Installation Pictured

(Fig 7) Passenger/Right front mounting location, Remove plastic plugs from holes

(Fig 9) Insert (1) 10mm Block Bolt into the inner hole in the floor panel

(Fig 11) Attach the Passenger/Right Rear Support Bracket to the 10mm Bolt Plate