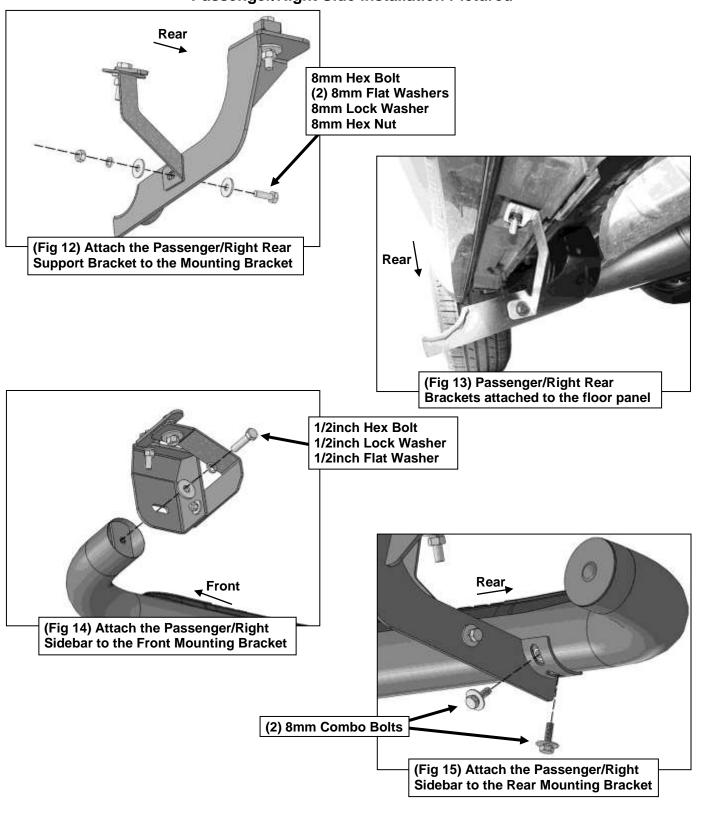

3INCH SIDEBAR 20-21 TOYOTA HIGHLANDER (EXL. HYBRID)

- **5.** Loosen the cover panel on the floor panel to reveal a large hole. Select (1) 12mm Bolt Plate. Insert the Bolt Plate into the large hole and bring the threads out of the small hole, **(Figure 4)**.
- 6. Select the Passenger/Right Front Support Bracket. Attach the Support Bracket to the 12mm Bolt Plate with (1) 12mm Flat Washer, (1) 12mm Lock Washer and (1) 12mm Hex Nut, (Figure 5). Attach the Support Bracket to the Mounting Bracket with (1) 8mm Hex Bolt, (2) 8mm Flat Washers, (1) 8mm Lock Washer and (1) 8mm Hex Nut, (Figures 5 & 6). Do not tighten hardware at this time.
- 7. Move to the rear location. Repeat **Step 2** to remove the plastic plugs, **(Figure 7)**. Select (1) 10mm Bolt Plate. Insert the Bolt Plate into the outer hole on the floor panel, **(Figure 8)**.
- **8.** Select (1) 10mm Block Bolt. Insert the Block Bolt into the inner hole on the floor panel and rotate to sit on the edges of the hole, **(Figure 9)**.
- 9. Select the Passenger/Right Rear Mounting Bracket. Attach the Bracket to the 10mm Block Bolt with (1) 10mm Flat Washer, (1) 10mm Lock Washer and (1) 10mm Hex Nut, (Figure 10). Do not tighten hardware at this time.
- 10. Select the Passenger/Right Rear Support Bracket. Attach the Support Bracket to the 12mm Bolt Plate with (1) 12mm Flat Washer, (1) 12mm Lock Washer and (1) 12mm Hex Nut, (Figure 11). Attach the Support Bracket to the Mounting Bracket with (1) 8mm Hex Bolt, (2) 8mm Flat Washers, (1) 8mm Lock Washer and (1) 8mm Hex Nut, (Figures 12 & 13). Do not tighten hardware at this time.
- 11. Select the Passenger/Right Sidebar. Carefully place Sidebar on the Rear Mounting Bracket. IMPORTANT: Do not slide or rotate Sidebar on cradle, or damage to the finish may result. Attach Sidebar to the Front Mounting Bracket with (1) 1/2inch Hex Bolt, (1) 1/2inch Lock Washer and (1) 1/2inch Flat Washer, (Figure 14). Do not tighten hardware at this time.
- **12.** Attach the Sidebar to the Rear Mounting Bracket with (2) 8mm Combo Bolts, **(Figure 15)**. Do not tighten hardware at this time.
- 13. Level and adjust the Sidebar and tighten all hardware.
- 14. Repeat Steps 1—13 to attach the Driver/Left Sidebar.
- **15.** Do periodic inspections to the installation to make sure that all hardware is secure and tight.

## Passenger/Right Side Installation Pictured

(Fig 7) Passenger/Right front mounting location, Remove plastic plugs from holes

(Fig 9) Insert (1) 10mm Block Bolt into the inner hole in the floor panel

(Fig 11) Attach the Passenger/Right Rear Support Bracket to the 10mm Bolt Plate