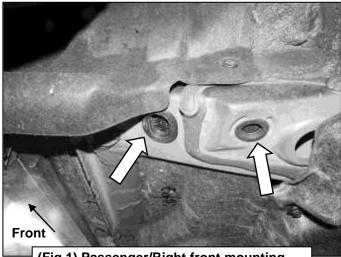

### Passenger/Right Side Installation Pictured

(Fig 1) Passenger/Right front mounting location, Remove plastic plugs from holes

(Fig 2) Insert (1) 10mm Block Bolt into the outer hole in the floor panel