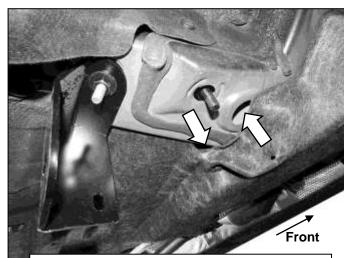

#### PROCEDURE:

- 1. REMOVE CONTENTS FROM BOX. VERIFY ALL PARTS ARE PRESENT. READ INSTRUCTIONS CAREFULLY. ASSISTANCE IS HIGHLY RECOMMENDED.
- 2. Starting on the Passenger/Right side of the vehicle, remove the plastic plugs from the mounting location along the floor panel, (Figures 1 & 7).
- 3. Select (1) 10mm Block Bolt. Insert the Block Bolt into the outer hole in the floor panel and rotate to sit on the edges of the hole, (Figure 2).
- **4.** Select the Passenger/Right Front Mounting Bracket. Attach the Bracket to the 10mm Block Bolt with (1) 10mm Flat Washer, (1) 10mm Lock Washer and (1) 10mm Hex Nut, **(Figures 3 & 4)**. Do not tighten hardware at this time.

3INCH SIDEBAR 20-21 TOYOTA HIGHLANDER (EXL. HYBRID)

- **5.** Loosen the cover panel on the floor panel to reveal a large hole. Select (1) 12mm Bolt Plate. Insert the Bolt Plate into the large hole and bring the threads out of the small hole, **(Figure 4)**.
- 6. Select the Passenger/Right Front Support Bracket. Attach the Support Bracket to the 12mm Bolt Plate with (1) 12mm Flat Washer, (1) 12mm Lock Washer and (1) 12mm Hex Nut, (Figure 5). Attach the Support Bracket to the Mounting Bracket with (1) 8mm Hex Bolt, (2) 8mm Flat Washers, (1) 8mm Lock Washer and (1) 8mm Hex Nut, (Figures 5 & 6). Do not tighten hardware at this time.
- 7. Move to the rear location. Repeat **Step 2** to remove the plastic plugs, **(Figure 7)**. Select (1) 10mm Bolt Plate. Insert the Bolt Plate into the outer hole on the floor panel, **(Figure 8)**.
- **8.** Select (1) 10mm Block Bolt. Insert the Block Bolt into the inner hole on the floor panel and rotate to sit on the edges of the hole, **(Figure 9)**.
- 9. Select the Passenger/Right Rear Mounting Bracket. Attach the Bracket to the 10mm Block Bolt with (1) 10mm Flat Washer, (1) 10mm Lock Washer and (1) 10mm Hex Nut, (Figure 10). Do not tighten hardware at this time.
- 10. Select the Passenger/Right Rear Support Bracket. Attach the Support Bracket to the 12mm Bolt Plate with (1) 12mm Flat Washer, (1) 12mm Lock Washer and (1) 12mm Hex Nut, (Figure 11). Attach the Support Bracket to the Mounting Bracket with (1) 8mm Hex Bolt, (2) 8mm Flat Washers, (1) 8mm Lock Washer and (1) 8mm Hex Nut, (Figures 12 & 13). Do not tighten hardware at this time.
- 11. Select the Passenger/Right Sidebar. Carefully place Sidebar on the Rear Mounting Bracket. IMPORTANT: Do not slide or rotate Sidebar on cradle, or damage to the finish may result. Attach Sidebar to the Front Mounting Bracket with (1) 1/2inch Hex Bolt, (1) 1/2inch Lock Washer and (1) 1/2inch Flat Washer, (Figure 14). Do not tighten hardware at this time.
- **12.** Attach the Sidebar to the Rear Mounting Bracket with (2) 8mm Combo Bolts, **(Figure 15)**. Do not tighten hardware at this time.
- 13. Level and adjust the Sidebar and tighten all hardware.
- 14. Repeat Steps 1—13 to attach the Driver/Left Sidebar.
- **15.** Do periodic inspections to the installation to make sure that all hardware is secure and tight.

## Passenger/Right Side Installation Pictured

(Fig 3) Attach the Passenger/Right Front Mounting Bracket to the 10mm Block Bolt

12mm Hex Bolt 12mm Flat Washer 12mm Lock Washer 12mmHex Nut

(Fig 4) Loosen the cover to uncover the large hole. Insert (1) 12mm Bolt Plate into the large hole and out through the smaller hole