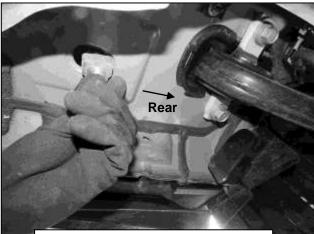

#### PROCEDURE:

- 1. REMOVE CONTENTS FROM BOX. VERIFY ALL PARTS ARE PRESENT. READ INSTRUCTIONS CAREFULLY. ASSISTANCE IS HIGHLY RECOMMENDED.
- 2. Starting on the Passenger/Right side of the vehicle, remove the plastic plugs from the mounting location along the floor panel, (Figures 1 & 7).
- 3. Select (1) 10mm Block Bolt. Insert the Block Bolt into the outer hole in the floor panel and rotate to sit on the edges of the hole, (Figure 2).
- **4.** Select the Passenger/Right Front Mounting Bracket. Attach the Bracket to the 10mm Block Bolt with (1) 10mm Flat Washer, (1) 10mm Lock Washer and (1) 10mm Hex Nut, **(Figures 3 & 4)**. Do not tighten hardware at this time.

3INCH SIDEBAR 20-21 TOYOTA HIGHLANDER (EXL. HYBRID)

- **5.** Loosen the cover panel on the floor panel to reveal a large hole. Select (1) 12mm Bolt Plate. Insert the Bolt Plate into the large hole and bring the threads out of the small hole, **(Figure 4)**.
- 6. Select the Passenger/Right Front Support Bracket. Attach the Support Bracket to the 12mm Bolt Plate with (1) 12mm Flat Washer, (1) 12mm Lock Washer and (1) 12mm Hex Nut, (Figure 5). Attach the Support Bracket to the Mounting Bracket with (1) 8mm Hex Bolt, (2) 8mm Flat Washers, (1) 8mm Lock Washer and (1) 8mm Hex Nut, (Figures 5 & 6). Do not tighten hardware at this time.
- 7. Move to the rear location. Repeat **Step 2** to remove the plastic plugs, **(Figure 7)**. Select (1) 10mm Bolt Plate. Insert the Bolt Plate into the outer hole on the floor panel, **(Figure 8)**.
- **8.** Select (1) 10mm Block Bolt. Insert the Block Bolt into the inner hole on the floor panel and rotate to sit on the edges of the hole, **(Figure 9)**.
- 9. Select the Passenger/Right Rear Mounting Bracket. Attach the Bracket to the 10mm Block Bolt with (1) 10mm Flat Washer, (1) 10mm Lock Washer and (1) 10mm Hex Nut, (Figure 10). Do not tighten hardware at this time.
- 10. Select the Passenger/Right Rear Support Bracket. Attach the Support Bracket to the 12mm Bolt Plate with (1) 12mm Flat Washer, (1) 12mm Lock Washer and (1) 12mm Hex Nut, (Figure 11). Attach the Support Bracket to the Mounting Bracket with (1) 8mm Hex Bolt, (2) 8mm Flat Washers, (1) 8mm Lock Washer and (1) 8mm Hex Nut, (Figures 12 & 13). Do not tighten hardware at this time.
- 11. Select the Passenger/Right Sidebar. Carefully place Sidebar on the Rear Mounting Bracket. IMPORTANT: Do not slide or rotate Sidebar on cradle, or damage to the finish may result. Attach Sidebar to the Front Mounting Bracket with (1) 1/2inch Hex Bolt, (1) 1/2inch Lock Washer and (1) 1/2inch Flat Washer, (Figure 14). Do not tighten hardware at this time.
- **12.** Attach the Sidebar to the Rear Mounting Bracket with (2) 8mm Combo Bolts, **(Figure 15)**. Do not tighten hardware at this time.
- 13. Level and adjust the Sidebar and tighten all hardware.
- 14. Repeat Steps 1—13 to attach the Driver/Left Sidebar.
- **15.** Do periodic inspections to the installation to make sure that all hardware is secure and tight.