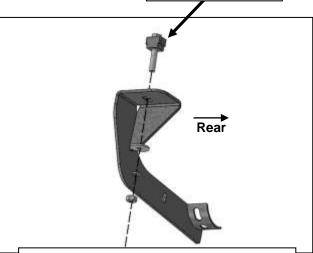

## Passenger/Right Side Installation Pictured

(Fig 7) Passenger/Right front mounting location, Remove plastic plugs from holes

(Fig 9) Insert (1) 10mm Block Bolt into the inner hole in the floor panel

(Fig 11) Attach the Passenger/Right Rear Support Bracket to the 10mm Bolt Plate

(Fig 8) Insert (1) 10mm Bolt Plate into the outer hole in the floor panel

10mm Block Bolt 10mm Flat Washer 10mm Lock Washer 10mm Hex Nut

(Fig 10) Attach the Passenger/Right Rear Mounting Bracket to the 10mm Block Bolt