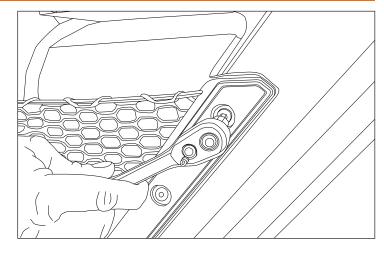

# Door Panel Pockets w/ Cup Holders - Front, Bronco

1. Remove the OE hardware and net. Set aside OE hardware for later use.

2. Position Door Panel Pocket to line up with the OE holes. Install using the OE hardware.