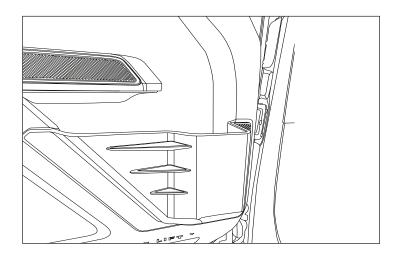

# Door Panel Pockets w/ Cup Holders - Front, Bronco

1. Remove the OE hardware and net. Set aside OE hardware for later use.

2. Position Door Panel Pocket to line up with the OE holes. Install using the OE hardware.

3. Repeat on the other side.