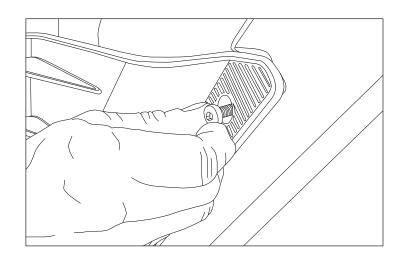

# Door Panel Pockets w/ Cup Holders - Front, Bronco

1. Remove the OE hardware and net. Set aside OE hardware for later use.

2. Position Door Panel Pocket to line up with the OE holes. Install using the OE hardware.

3. Repeat on the other side.