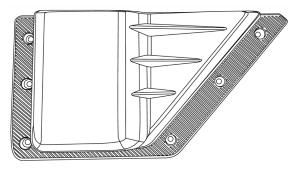

# **Components and Hardware:**

| 1. | Door Panel Pocket with Cup Holder, Front-Driver Side(      | (1 | ) |
|----|------------------------------------------------------------|----|---|
| 2  | DeDoor Panel Pocket with Cup Holder Front-Passenger Side ( | 1  | ١ |