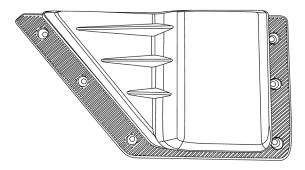

# **Components and Hardware:**

| 1. | Door Panel Pocket with Cup Holder, Front-Driver Side(      | (1 | ) |
|----|------------------------------------------------------------|----|---|
| 2  | DeDoor Panel Pocket with Cup Holder Front-Passenger Side ( | 1  | ١ |