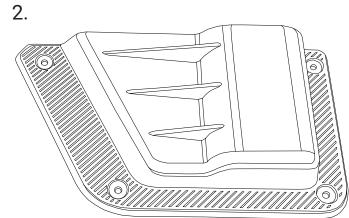

### **Components and Hardware:**

| 1. | Door Panel Pocket with Cup Holder, Rear-Passenger Side(1 |
|----|----------------------------------------------------------|
| 2. | Door Panel Pocket with Cup Holder, Rear-Driver Side(1    |
| 3. | Self Tapping Screws(8                                    |