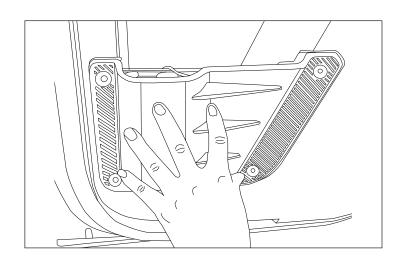

# Door Panel Pockets w/ Cup Holders - Rear, Bronco

4. Final installation. Repeat on other side.