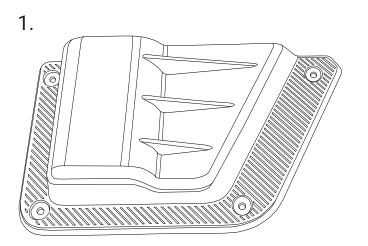

### **Components and Hardware:**

| 1. | Door Panel Pocket with Cup Holder, Rear-Passenger Side(1 |
|----|----------------------------------------------------------|
| 2. | Door Panel Pocket with Cup Holder, Rear-Driver Side(1    |
| 3. | Self Tapping Screws(8                                    |