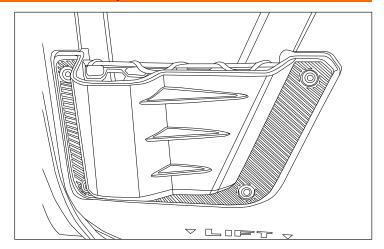

# Door Panel Pockets w/ Cup Holders - Rear, Bronco

4. Final installation. Repeat on other side.