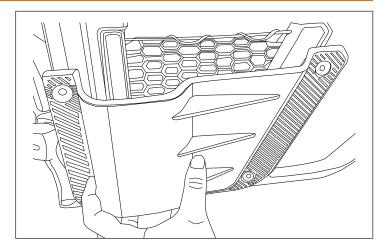

## Door Panel Pockets w/ Cup Holders - Rear, Bronco

1. Align door panel pocket with factory netting.

2. Hold in place.

3. Secure with provided self-tapping screws.