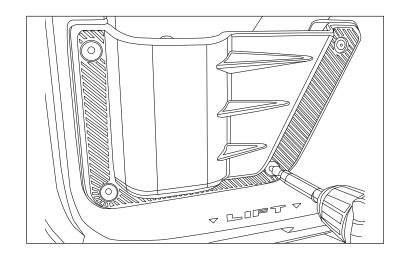

## Door Panel Pockets w/ Cup Holders - Rear, Bronco

1. Align door panel pocket with factory netting.

2. Hold in place.

3. Secure with provided self-tapping screws.